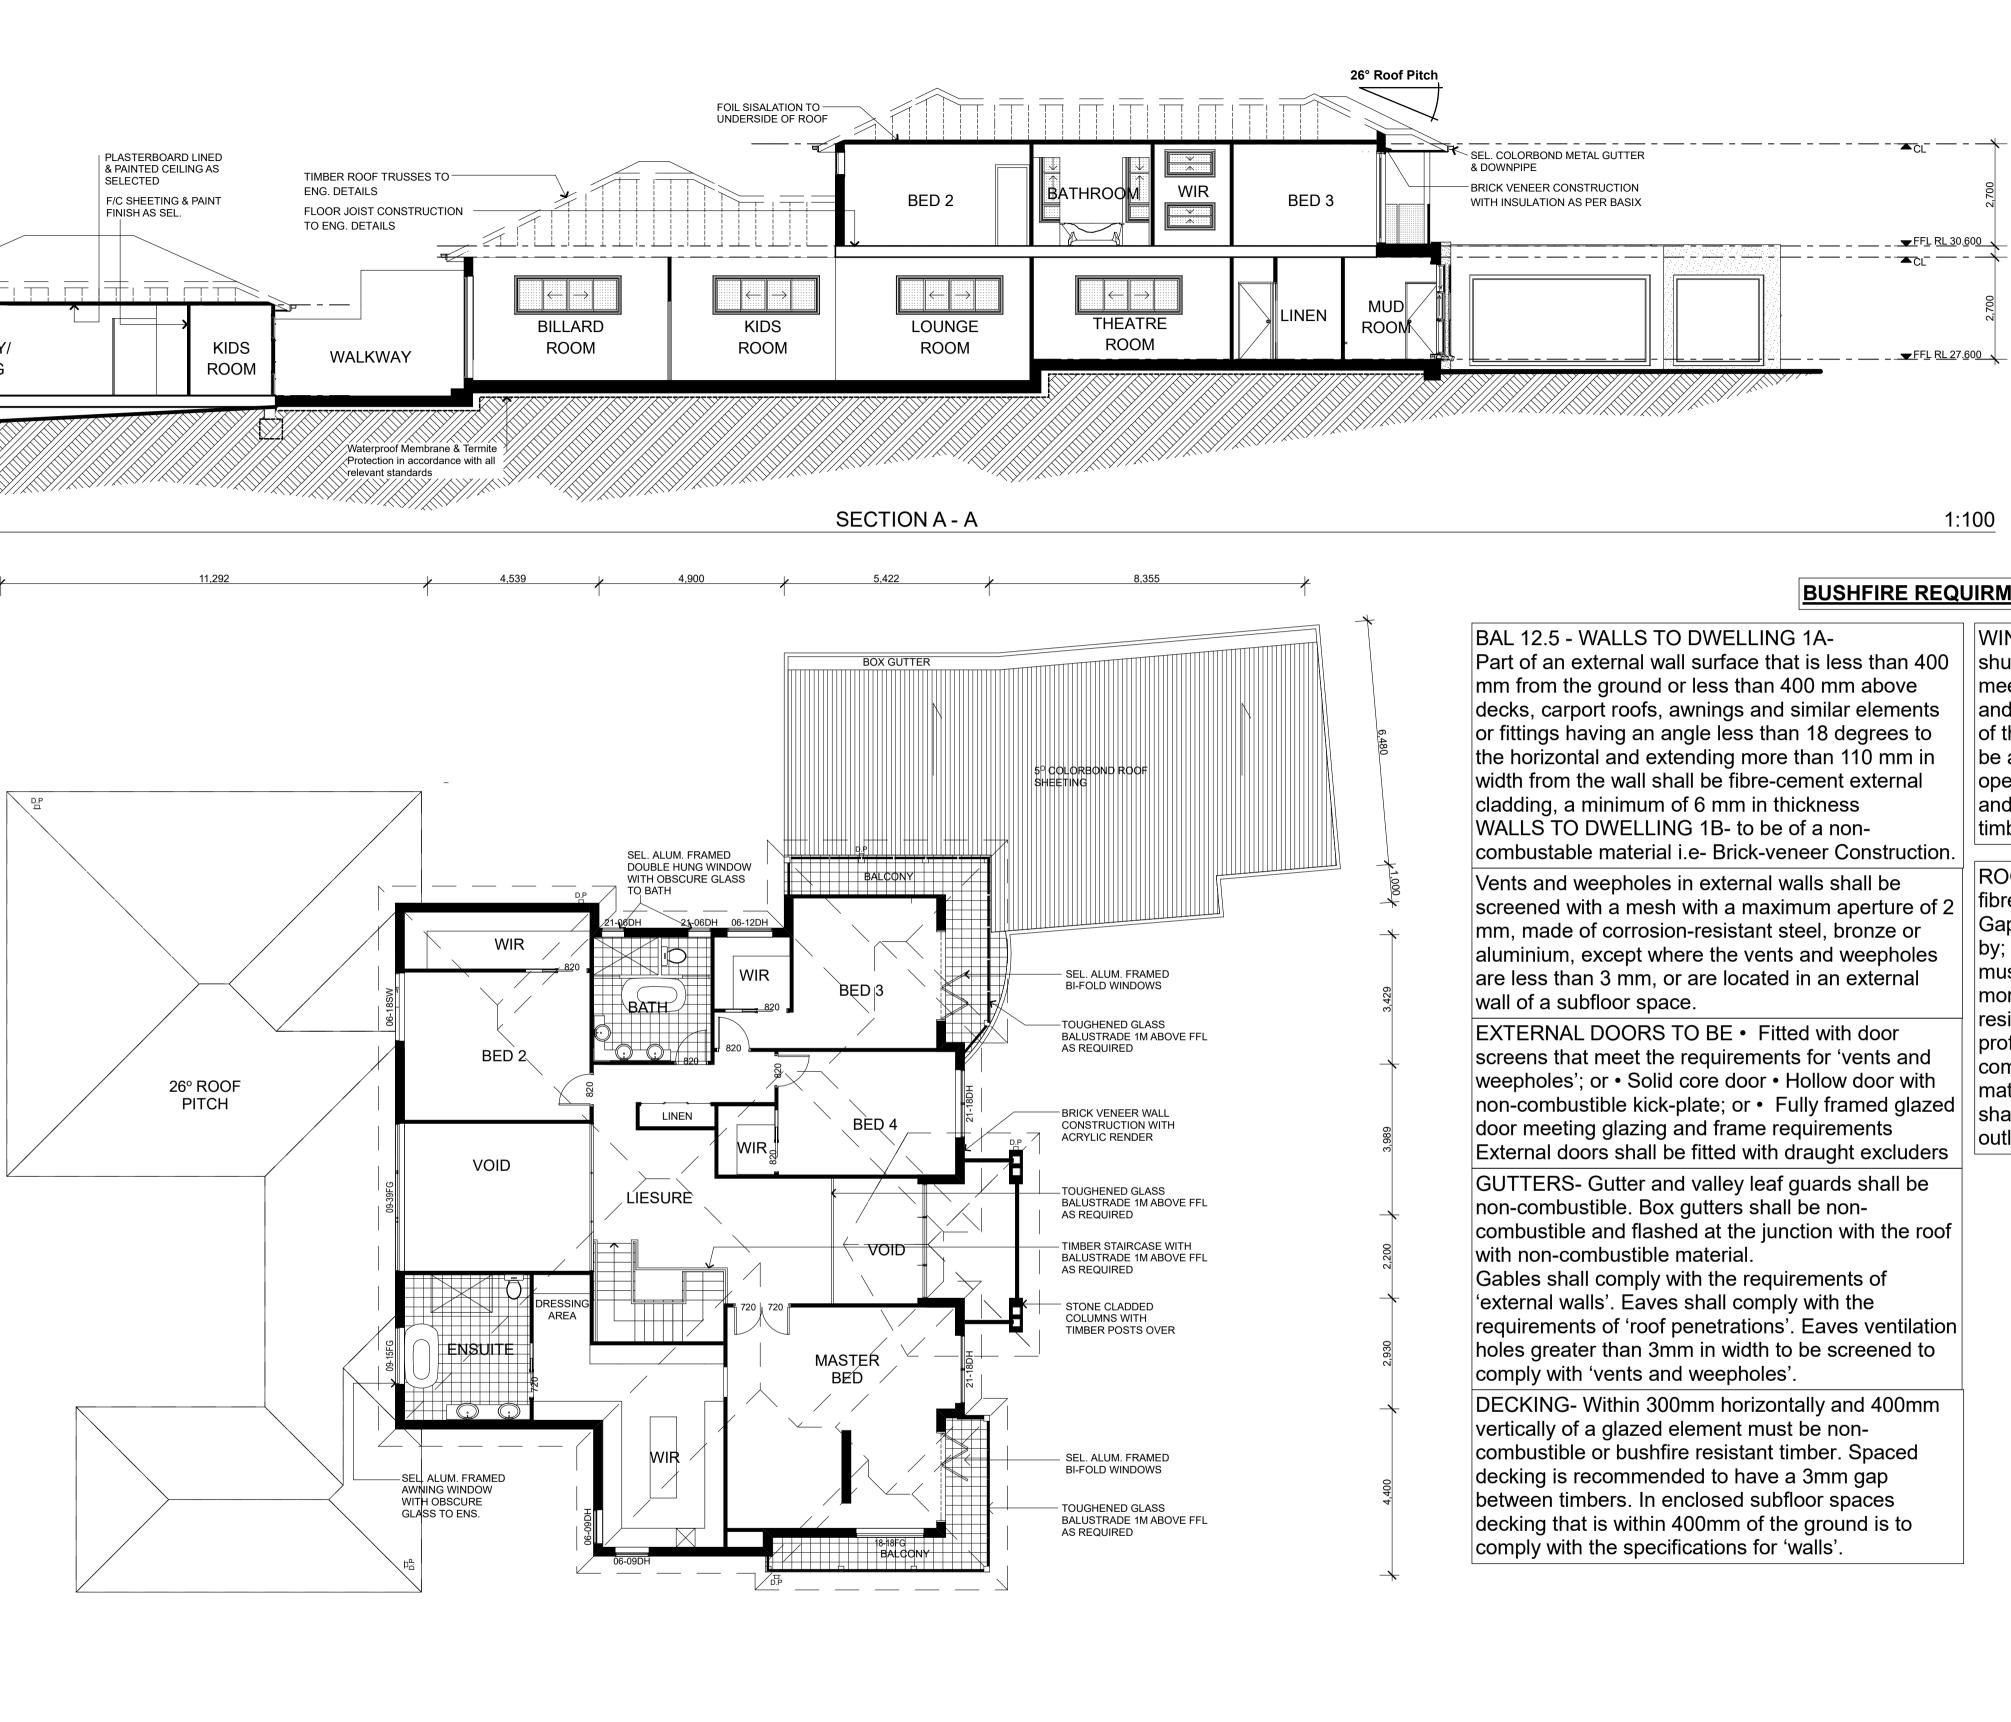

All dimensions and floor areas are to be verified prior to the commencement of works by the Builder. Any discrepancies are to be brought to the attention of SR House of Design All stormwater to be discharged to Councils' requirements and AS 3500.3-1990. All boundary clearances must be verified prior to the commencement of any works by the surveyor . Any dimensions shown on Figured drawings & details must be taken in preference to scaling.

Levels shown are as approximates.

Engineering & Stormwater drawings detailing must take preference to architectural plans.

All services to be located and verified by the Builder with relevant authorities before any building work commences.

This design and the associated documents is subject to copyright laws and may not be reproduced in any form without written consent from SR House of Design

FIRST FLOOR PLAN

4.490

The Victoria Building Level 3- Suite 305 - 447 Victoria Street, Wetherill Park 2164. M: +61 423-797-700 E: info@srhouseofdesign.com.au W: www.srhouseofdesign.com.au ARCHITECTURAL DESIGN | INTERIOR DESIGN 3D VISUALISATION | COLOUR CONSULTING

6,070

MR & MRS. SHOGHI Project PROPOSED DOUBLE STORE

1:100

308 MATCHAM ROAD, MATCH

Title FIRST FLOOR PLAN & SECTION

## **BUSHFIRE REQUIRMENT NOTES**

WINDOWS TO BE • Protected by shutters: or • External screens meeting the requirements of 'vents and weepholes'; or • If within 400mm of the ground or surface, glazing is to be a minimum of 4mm thick and openable windows are to be screened and frames shall be bushfire resistant timber, metal or reinforced PVC-U.

ROOF SHEETING – only metal or fibre-cement sheet shall be used. Gaps are to be sealed or protected by; • Fully sarking the roof (sarking must have a flammability index of not more than 5) or • Providing corrosion resistant steel or bronze mesh, profiled metal sheet, neoprence seal, compressed mineral wool or similar material • Rib caps and ridge caps shall be sealed using methods outlined in the AS3959

|            | Issue | Description     | Date     | A3 SHEET          |            |
|------------|-------|-----------------|----------|-------------------|------------|
|            | А     | FOR DA APPROVAL | 24.03.16 |                   |            |
| Y DWELLING |       |                 |          | P1559             |            |
| HAM        |       |                 |          | SK 2706-15        |            |
|            |       |                 |          | Sheet No.:<br>A03 | Issue<br>A |