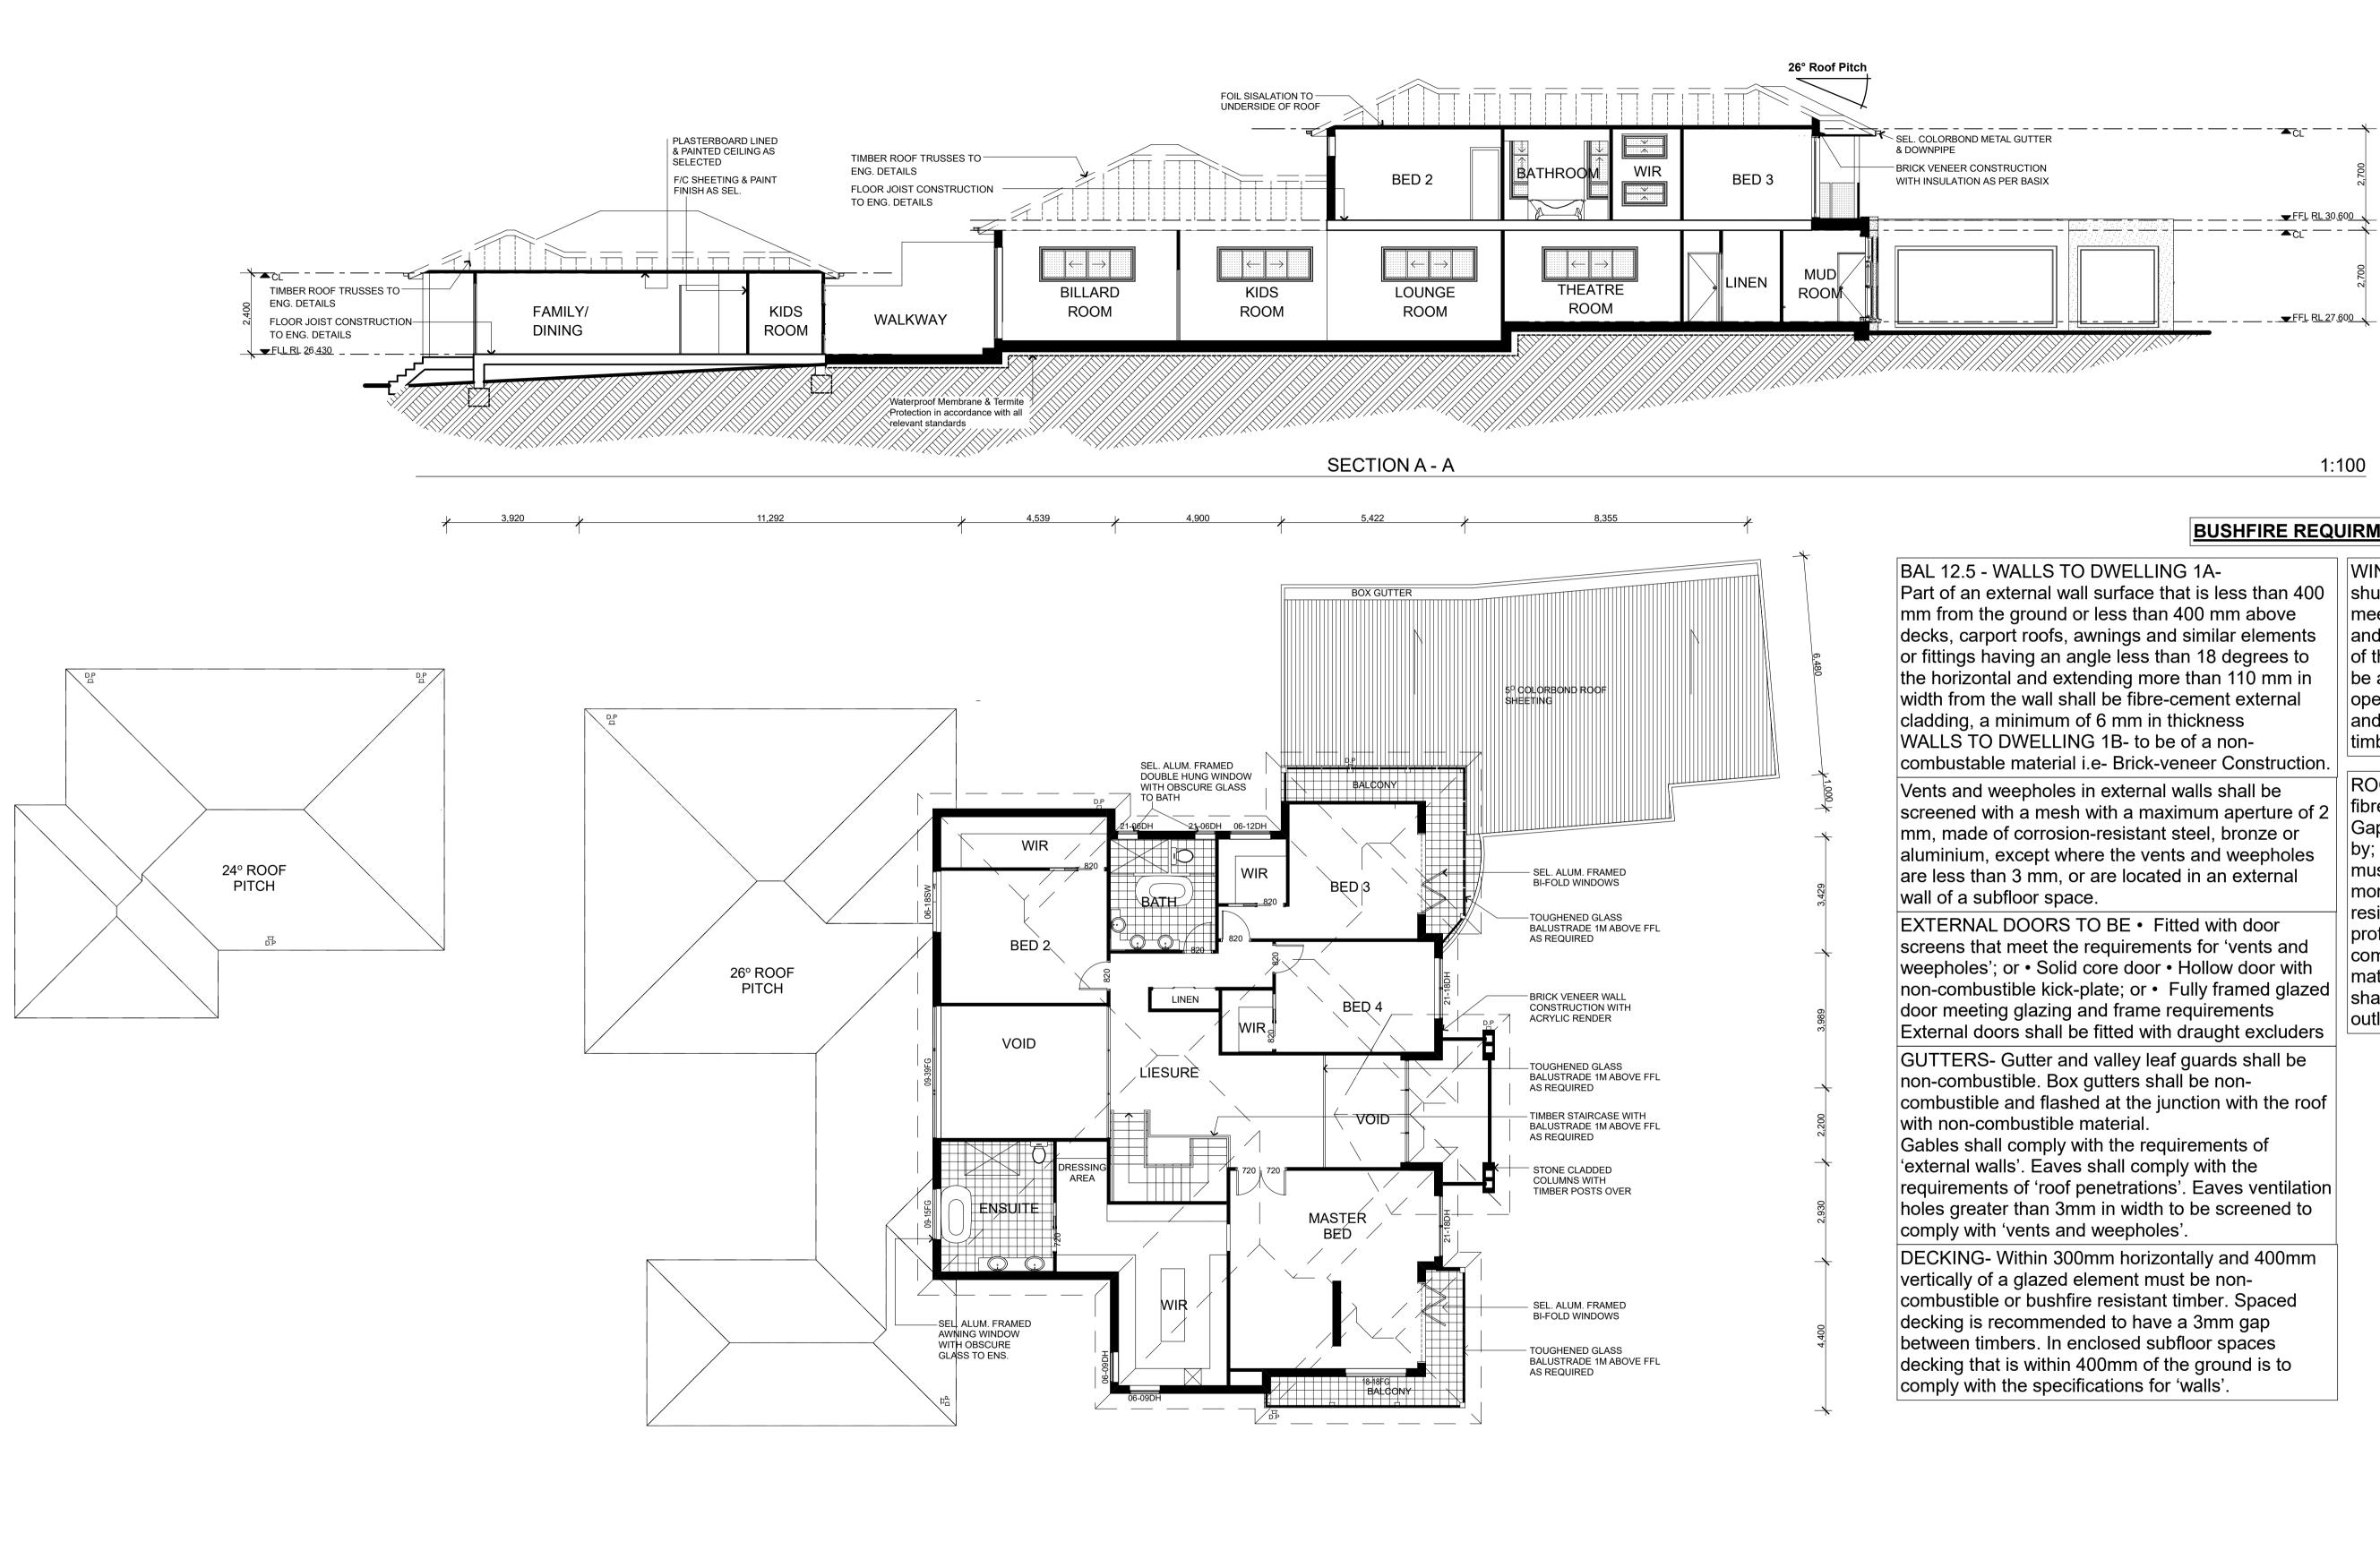

All dimensions and floor areas are to be verified prior to the commencement of works by the Builder. Any discrepancies are to be brought to the attention of SR House of Design All stormwater to be discharged to Councils' requirements and AS 3500.3-1990. All boundary clearances must be verified prior to the commencement of any works by the surveyor . Any dimensions shown on Figured drawings & details must be taken in preference to scaling.

Levels shown are as approximates.

Engineering & Stormwater drawings detailing must take preference to architectural plans.

All services to be located and verified by the Builder with relevant authorities before any building work commences.

This design and the associated documents is subject to copyright laws and may not be reproduced in any form without written consent from SR House of Design

FIRST FLOOR PLAN

4.490

The Victoria Building Level 3- Suite 305 - 447 Victoria Street, Wetherill Park 2164. M: +61 423-797-700 E: info@srhouseofdesign.com.au W: www.srhouseofdesign.com.au ARCHITECTURAL DESIGN | INTERIOR DESIGN 3D VISUALISATION | COLOUR CONSULTING

6,070

MR & MRS. SHOGHI Project PROPOSED DOUBLE STORE

1:100

308 MATCHAM ROAD, MATCH

Title FIRST FLOOR PLAN & SECTION

## **BUSHFIRE REQUIRMENT NOTES**

WINDOWS TO BE • Protected by shutters: or • External screens meeting the requirements of 'vents and weepholes'; or • If within 400mm of the ground or surface, glazing is to be a minimum of 4mm thick and openable windows are to be screened and frames shall be bushfire resistant timber, metal or reinforced PVC-U.

ROOF SHEETING – only metal or fibre-cement sheet shall be used. Gaps are to be sealed or protected by; • Fully sarking the roof (sarking must have a flammability index of not more than 5) or • Providing corrosion resistant steel or bronze mesh, profiled metal sheet, neoprence seal, compressed mineral wool or similar material • Rib caps and ridge caps shall be sealed using methods outlined in the AS3959

|            | Issue | Description     | Date     | A3 SHEET          |            |
|------------|-------|-----------------|----------|-------------------|------------|
|            | А     | FOR DA APPROVAL | 24.03.16 |                   |            |
| Y DWELLING |       |                 |          | P1559             |            |
| HAM        |       |                 |          | SK 2706-15        |            |
|            |       |                 |          | Sheet No.:<br>A03 | Issue<br>A |