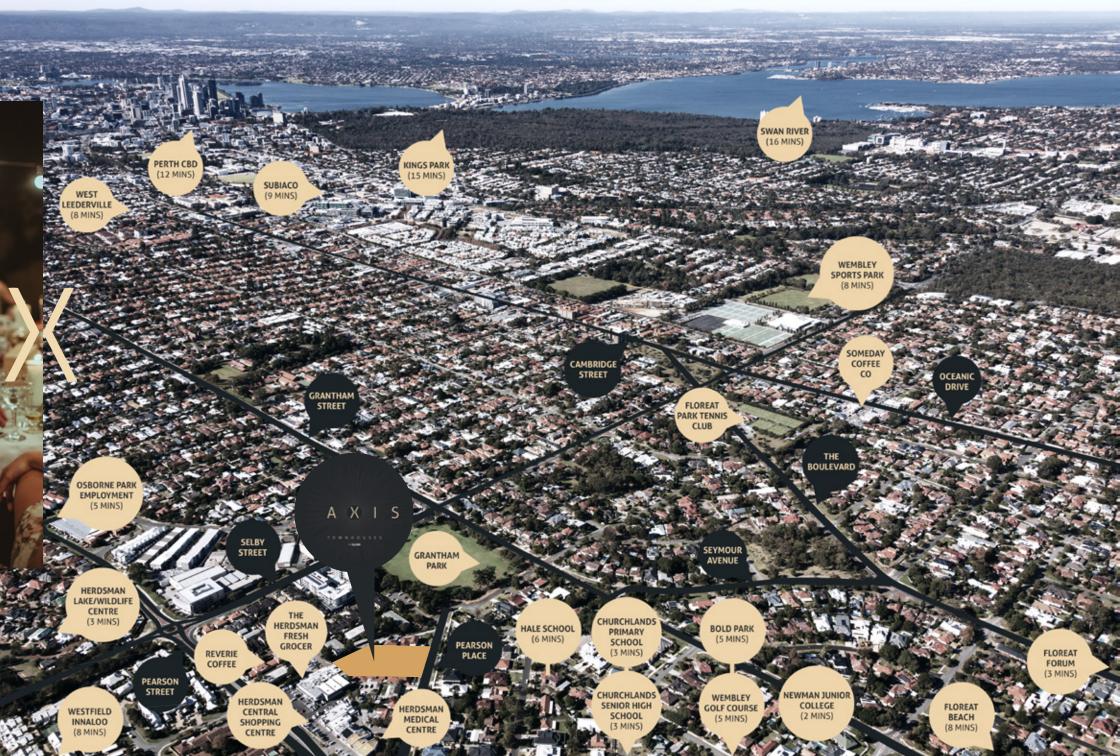

## Axis is a place where good things meet.

Located on the border of Floreat and Churchlands, you can divide your time between the CBD and the beach, enjoy both inner-city living and expansive natural parklands, find plenty of places to exercise and discover favourite spots to recharge, catch up with family and friends or find some 'me' time - all just metres or minutes away.

#### LIFE REVOLVES AROUND AXIS

Axis is a new inner-city style boutique living development, that will put you and your family in the middle of everything you need, to get what you want out of life.

Very few places in Perth that can boast such convenient proximity to so much choice. There's something for everyone here, and you certainly don't have to go far to find what you're looking for. But if you do need to go a little further afield, the nearby freeway and train lines make it easy.