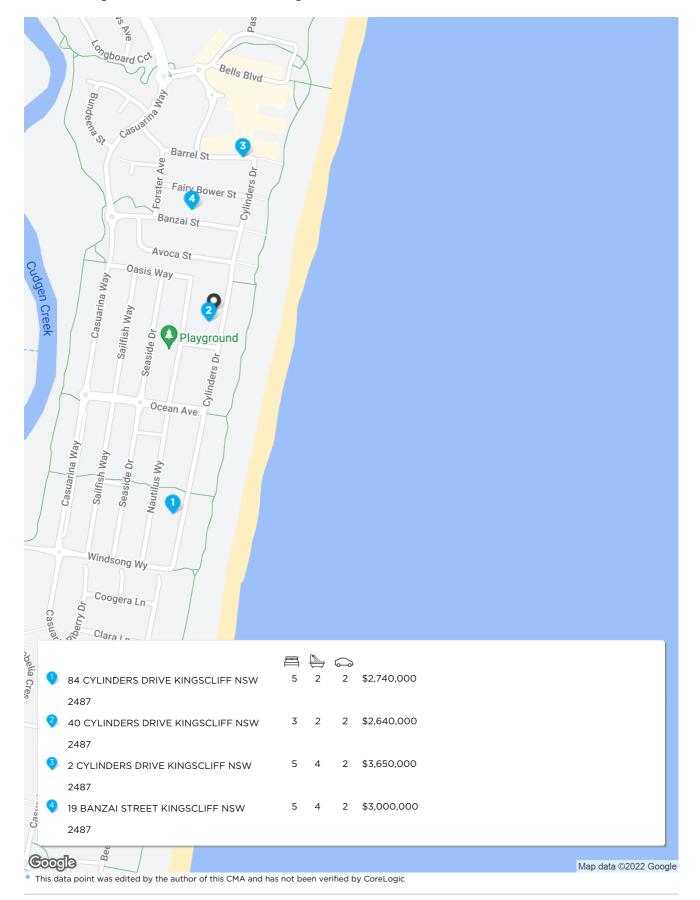

## **Comparable Sales**

84 CYLINDERS DRIVE KINGSCLIFF NSW 2487

Sold Price \$2,740,000

□ 5 □ 2 □ 312m² Year Built 2019 DOM Sold Date 20-May-22 Distance 0.53km

First Listing Expressions of Interest

Last Listing Guide \$3,000,000