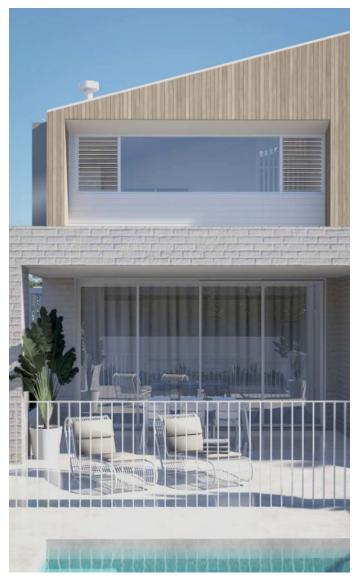

Blonde timber swept between white brick textures harmonises with brushed gold accents, the perfect East coast haven with a nod to Palm Springs ambiance. Entertain friends and family while feeling pure serendipity by the private pool pavilion. The lower level utlises open plan living for entertaining, and features the master bedroom and ensuite which has seamless views overlooking the pool. The upper level has three spacious bedrooms and a media room, intentionally designed to create the ideal space to retreat away from the main living quarters.

## MARIJU VIII LA 1

Featuring a harmonious collection of blonde timber, soft white surfaces, corrugated textures, brushed gold fixtures, and rounded corners, the *Marlu Villas* flawlessly capture the seamless collaboration of East-Pacific coastal and Palm Springs.