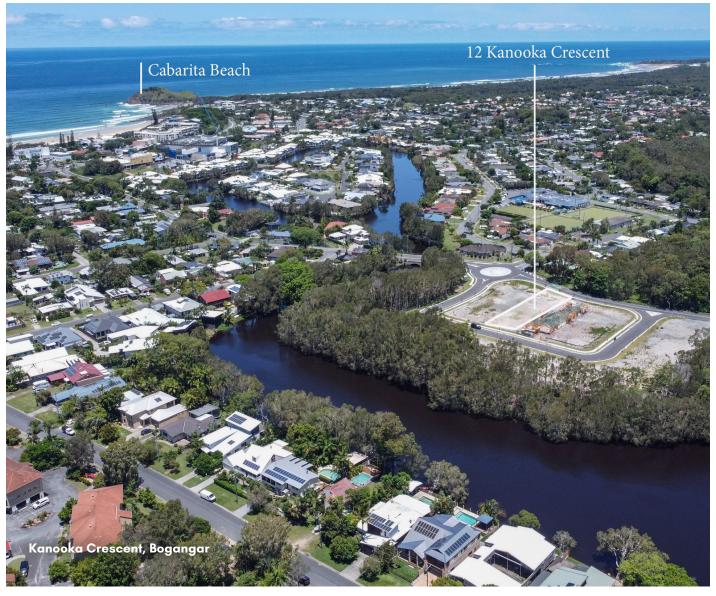

## MARLU

Eco Essence Hom

Say hello to Cabarita Beach's most exclusive property. Surrounded by world heritage hot-spots and with the luxury of a short walk to Australia's #1 beach (2020), local shops and restaurants, Kanooka Crescent offers a once in a blue moon opportunity for one new home owner. The Marlu Villa's (Villa 1) is your ideal hideaway, while still being located near Cabarita's trendies cafes and only 15 minutes drive to the Gold Coast airport. "Freedom Caba" is a new 17 lot subdivision that was completed in August 2021, and this 1,008sqm block is a special one.