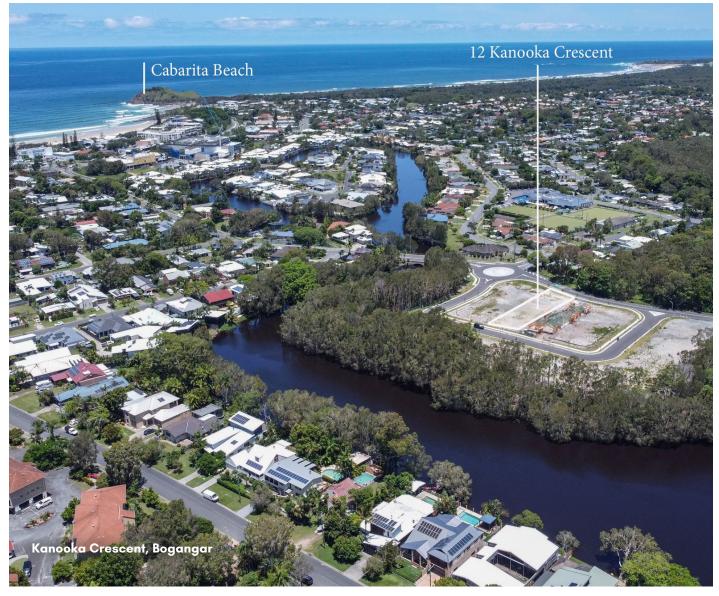

Say hello to Cabarita Beach's most exclusive property. Surrounded by world heritage hot-spots and with the luxury of a short walk to Australia's #1 beach (2020), local shops and restaurants, Kanooka Crescent offers a once in a blue moon opportunity for one new home owner. The Marlu Villa's (Villa 2) is your ideal hideaway, while still being located near Cabarita's trendies cafes and only 15 minutes drive to the Gold Coast airport. "Freedom Caba" is a new 17 lot subdivision that was completed in August 2021, and this 1,008sqm block is a special one.