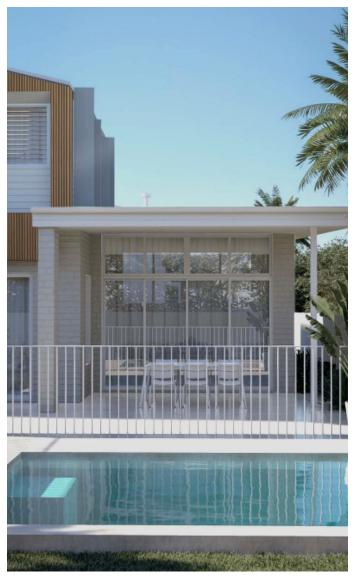

Blonde timber swept between white brick textures harmonises with brushed gold accents, the perfect East coast haven with a nod to Palm Springs ambiance. Entertain friends and family while feeling pure serendipity by the private pool pavilion. The lower level utilises open plan living for entertaining, and features the fourth bedroom which has shared access to the main bathroom. The upper level features a master bedroom with seamless views overlooking the pool, two additional bedrooms, and a media room, intentionally designed to create the ideal space to retreat away from the main living quarters.

## MARIJUVILLA 2

Featuring a harmonious collection of blonde timber, soft white surfaces, corrugated textures, brushed gold fixtures, and rounded corners, the *Marlu Villas* flawlessly capture the seamless collaboration of East-Pacific coastal and Palm Springs.