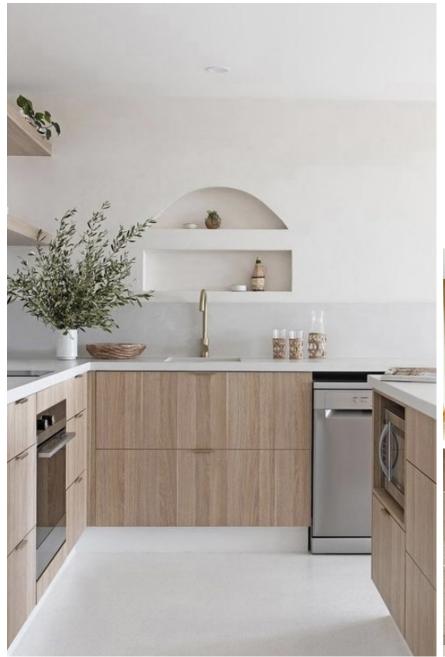

Blonde timber swept between white brick textures harmonises with brushed gold accents, the perfect East coast haven with a nod to Palm Springs ambiance. Entertain friends and family while feeling pure serendipity by the private pool pavilion. The lower level utilises open plan living for entertaining, and features the fourth bedroom which has shared access to the main bathroom. The upper level features a master bedroom with seamless views overlooking the pool, two additional bedrooms, and a media room, intentionally designed to create the ideal space to retreat away from the main living quarters.

## MARIJUVILLA 2

Featuring a harmonious collection of blonde timber, soft white surfaces, corrugated textures, brushed gold fixtures, and rounded corners, the *Marlu Villas* flawlessly capture the seamless collaboration of East-Pacific coastal and Palm Springs.