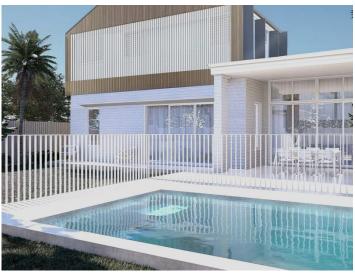

Blonde timber swept between white brick textures harmonises with brushed gold accents, the perfect East coast haven with a nod to Palm Springs ambiance. Entertain friends and family while feeling pure serendipity by the private pool pavilion. The lower level utilises open plan living for entertaining, and features the fourth bedroom which has shared access to the main bathroom. The upper level features a master bedroom with seamless views overlooking the pool, two additional bedrooms, and a media room, intentionally designed to create the ideal space to retreat away from the main living quarters.

## MARIJUVILLA 2

Featuring a harmonious collection of blonde timber, soft white surfaces, corrugated textures, brushed gold fixtures, and rounded corners, the *Marlu Villas* flawlessly capture the seamless collaboration of East-Pacific coastal and Palm Springs.