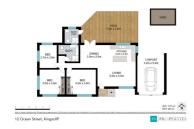

 Year Built 1995
 DOM 67

 Sold Date 17-Oct-23
 Distance 1.71km

First Listing \$1,870,000

Last Listing NOW \$1,790,000

3 12 OCEAN STREET KINGSCLIFF NSW 2487

Sold Price \$1,520,000

□ 3□ 2□ 1□ 734m²□ 102m²Year Built1960DOM28Sold Date05-Nov-23Distance0.46kmFirst ListingAUCTION - Onsite 5th November