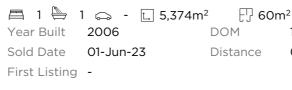

## **Comparable Sales**

5/40-48 KAMALA CRESCENT CASUARINA NSW 2487

**Sold Price** 

\$750,000

 $\blacksquare$  1  $\stackrel{\triangle}{=}$  1  $\stackrel{\triangle}{=}$  1  $\stackrel{\triangle}{=}$  5,421m<sup>2</sup> Year Built 2006 DOM Sold Date 12-Oct-23 Distance 0.01km