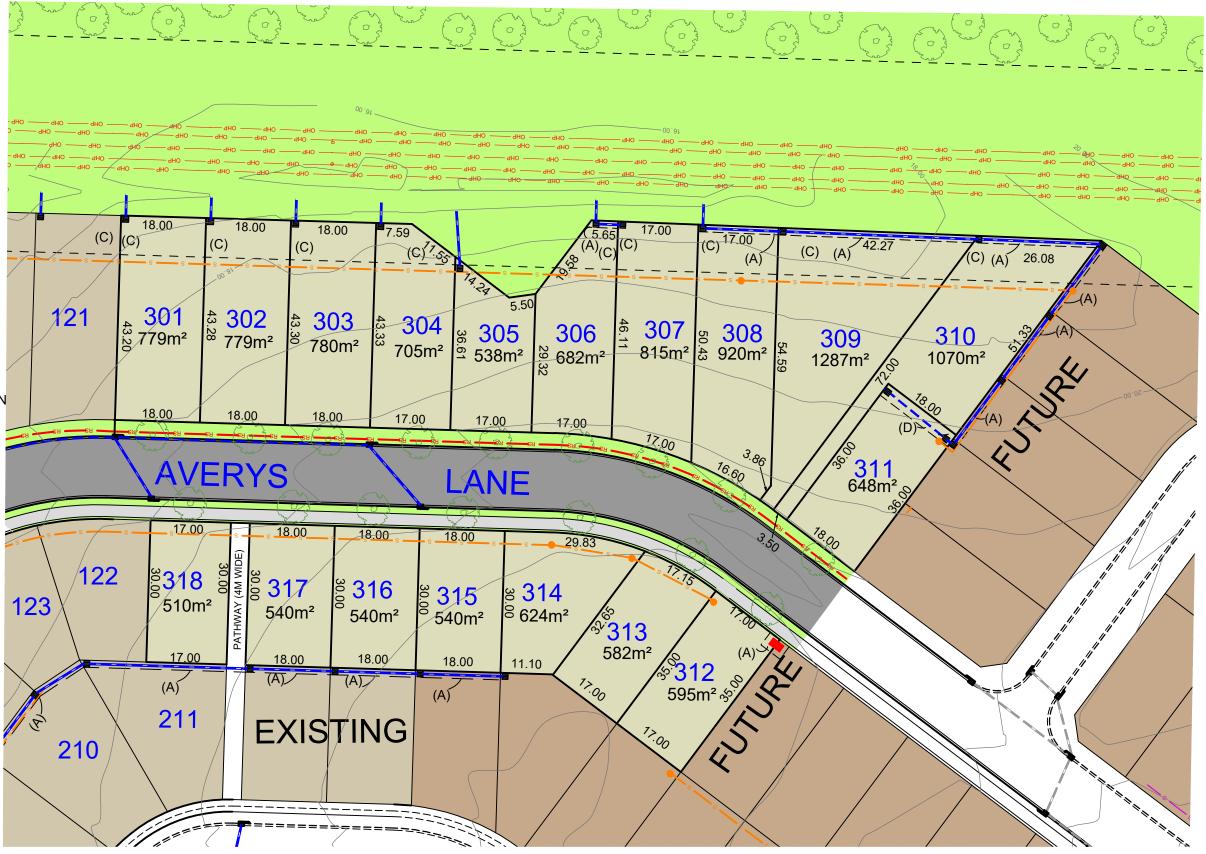

## BUCHANAN RIDGE STAGE 3

## LEGEND:

- (A) EASEMENT TO DRAIN WATER 1.5 WIDE
- (B) EASEMENT FOR ELECTRICAL SUBSTATION
- (C) EASEMENT TO OVERHEAD POWER LINES VARIABLE WIDTH
- (D) EASEMENT TO DRAIN WATER 3.0 WIDE

## - s - s - PROPOSED SEWER

STAGE 5

KERB INTEL PIT

STORMWATER PIT

SEWER MAINHOLE

STREET TREES

CONTOUR INTERVALS 1.0m

## NOTE :

ALL DIMENSIONS , AREAS AND EASEMENTS ARE SUBJECT TO FINAL SURVEY

TITLE: PROPOSED SUBDIVISION OF LOT 5 DP1082569 242 AVERYS LANE BUCHANAN MARKETING PLAN CLIENT: BUCHANAN RIDGE PTY LTD

**STAGE 3** 

| 07.04.22 Scale: 1:800<br>: HD2-ST3_Marketing Plan r3 | Designed: KU |          |            |          |
|------------------------------------------------------|--------------|----------|------------|----------|
| DD ELECTRICAL EASEMENT                               | KU           | 21.09.22 |            | <u> </u> |
| DD DESIGN CONTOURS                                   | KU           | 12.05.22 | Drawing No | Revision |
| ARKETING PLAN                                        | KU           | 07.04.22 | ST03       | 3        |
| Amendment                                            | Drawn        | Date     | 0100       |          |