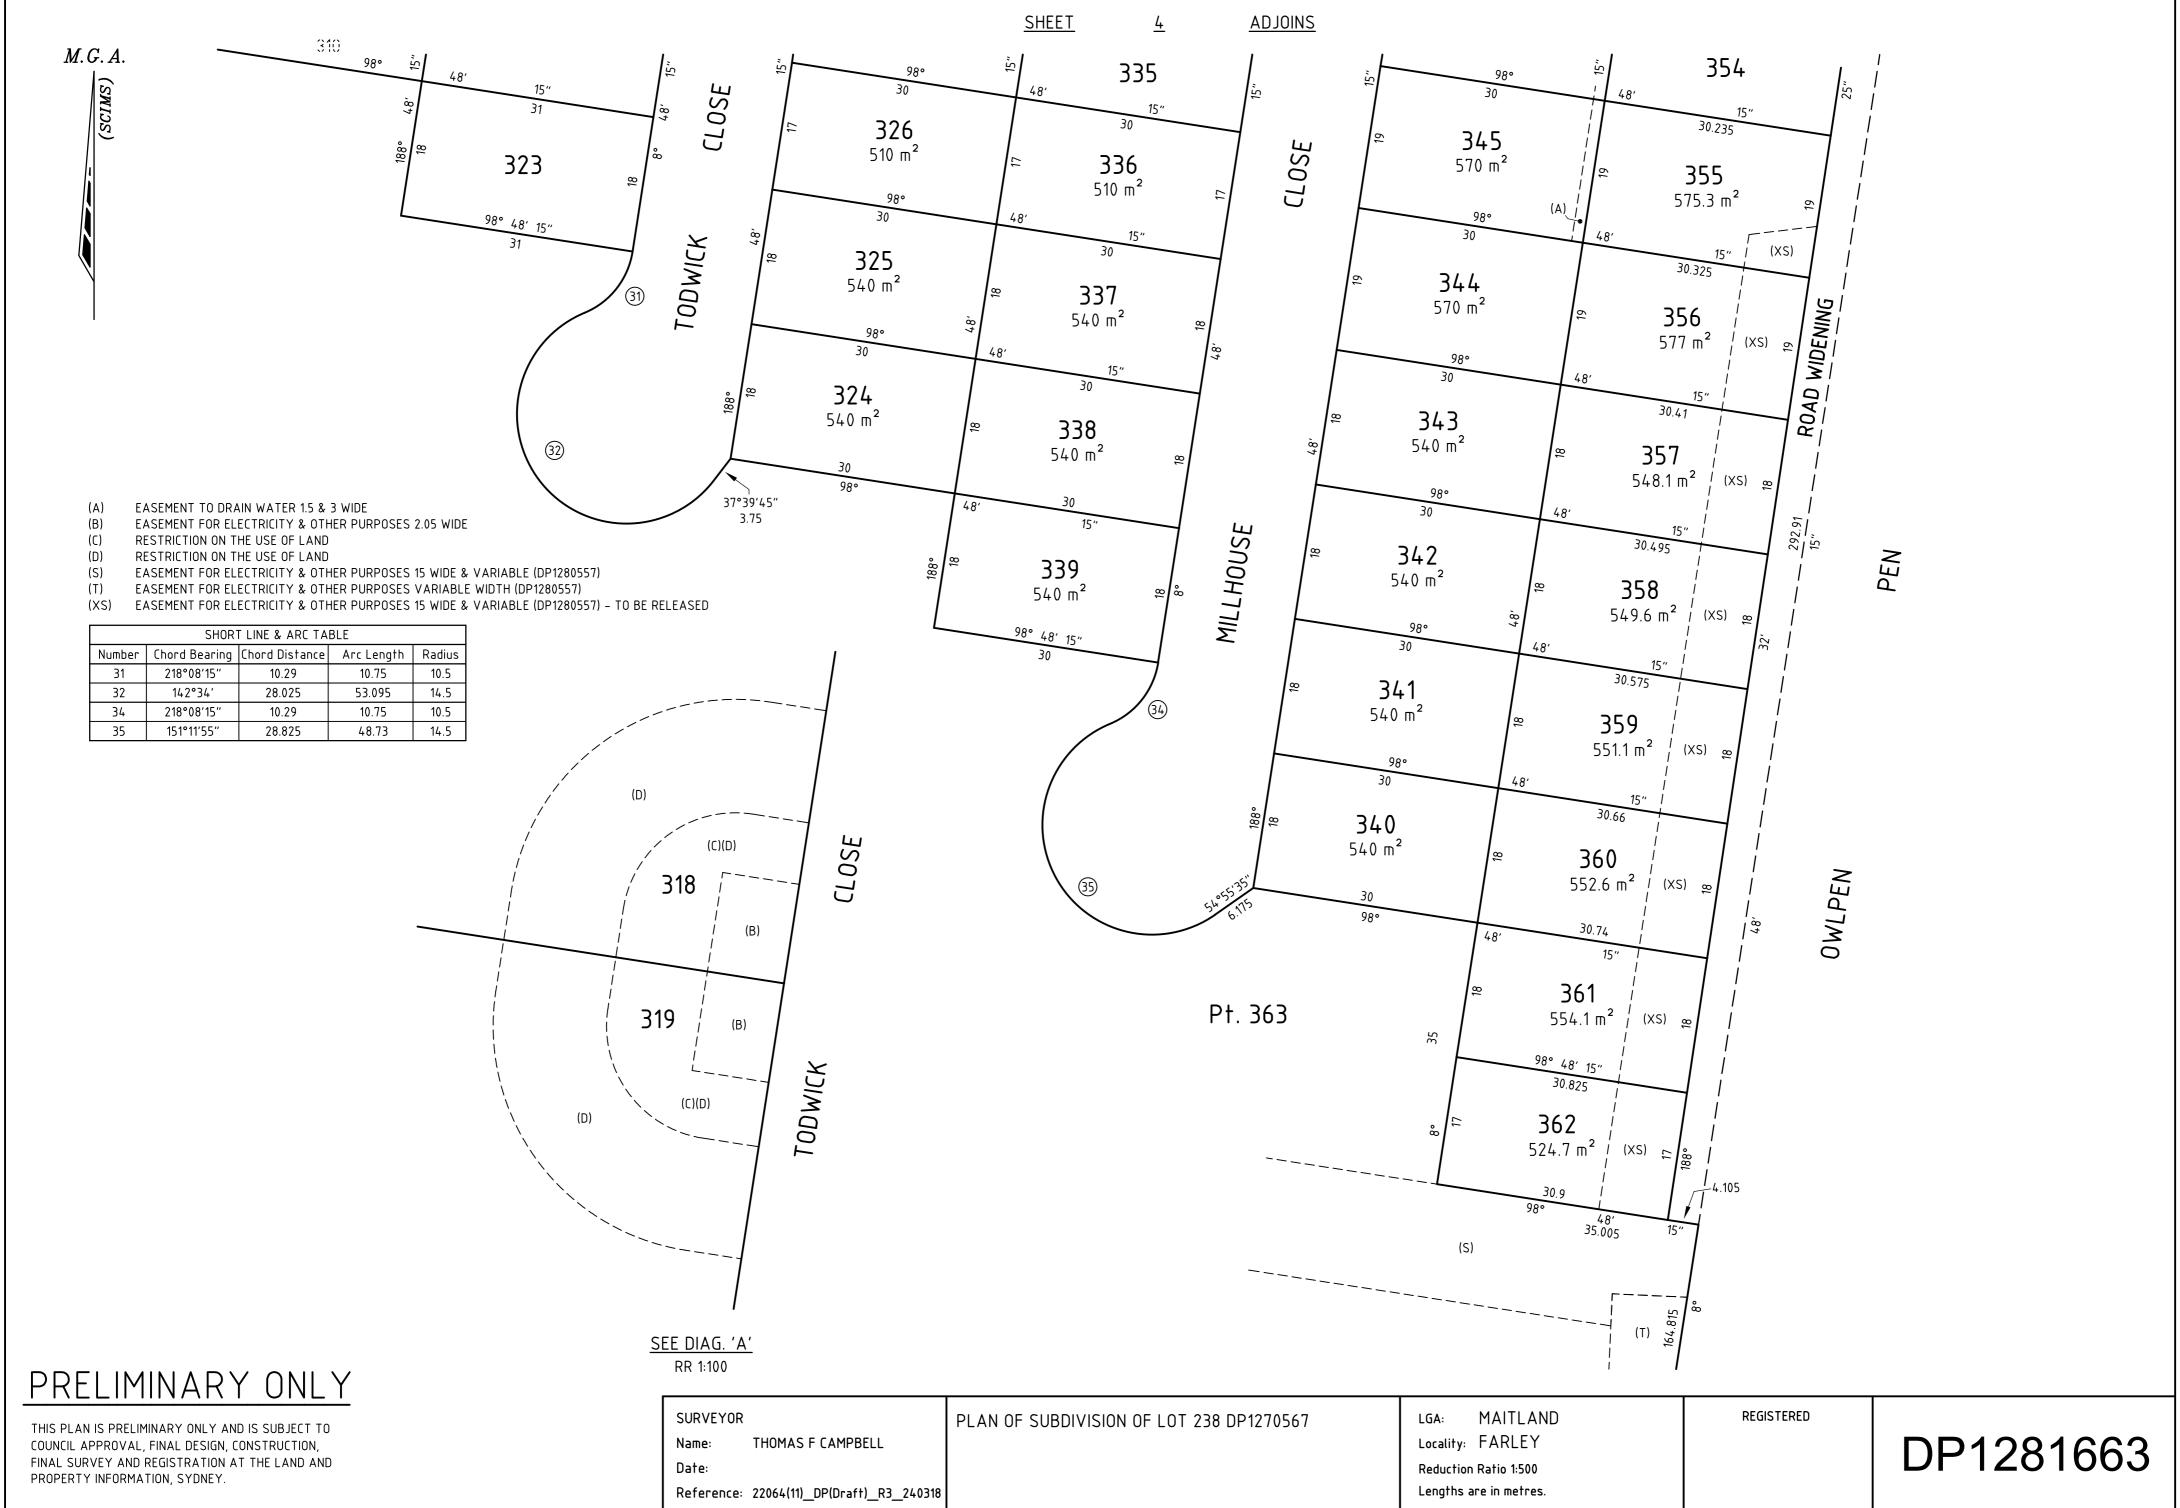

# PRELIMINARY ONLY

THIS PLAN IS PRELIMINARY ONLY AND IS SUBJECT TO COUNCIL APPROVAL, FINAL DESIGN, CONSTRUCTION, FINAL SURVEY AND REGISTRATION AT THE LAND AND PROPERTY INFORMATION, SYDNEY.

(BAA) BENEFITED BY EASEMENT TO DRAIN WATER 1.5 WIDE
(BAB) BENEFITED BY EASEMENT TO DRAIN WATER 1.5 WIDE
(BAC) BENEFITED BY EASEMENT TO DRAIN WATER 1.5 WIDE
(E) EASEMENT FOR SUPPORT 0.9 WIDE
(BEA) BENEFITED BY EASEMENT FOR SUPPORT 0.9 WIDE

PURSUANT TO SECTION 88B OF THE CONVEYANCING ACT, 1919, AS AMENDED, IT IS INTENDED TO CREATE:-

Any information which cannot fit in the appropriate panel of sheet 1

of the administration sheets.

- 1. EASEMENT TO DRAIN WATER 1.5 & 3 WIDE (A)
- 2. RESTRICTION ON THE USE OF LAND
- 3. EASEMENT FOR ELECTRICITY & OTHER PURPOSES 2.05 WIDE (B)
- 4. RESTRICTION ON THE USE OF LAND (C)
- 5. RESTRICTION ON THE USE OF LAND (D)
- 6. EASEMENT FOR SUPPORT 0.9 WIDE (E)

#### TO RELEASE:-

- 1. EASEMENT FOR ELECTRICITY & OTHER PURPOSES 15 WIDE (DP1280557 ITEM 7)
- 2. EASEMENT FOR ELECTRICITY & OTHER PURPOSES 2 WIDE (DP1280557 ITEM 8)
- 3. EASEMENT FOR ELECTRICITY & OTHER PURPOSES 15 WIDE & VARIABLE (DP1280557 ITEM 10) (XS)

|         |     | STREET NAME | STREET | LOCALITY |
|---------|-----|-------------|--------|----------|
| I son I | No. |             | TYPE   |          |
| 289     |     |             |        | FARLEY   |
| -       |     |             |        | FARLEY   |
| 291     |     |             |        | FARLEY   |
| 292     |     |             |        | FARLEY   |
| 293     |     |             |        | FARLEY   |
| 294     |     |             |        | FARLEY   |
| 295     |     |             |        | FARLEY   |
| 296     |     |             |        | FARLEY   |
| 297     |     |             |        | FARLEY   |
| 298     |     |             |        | FARLEY   |
| 299     |     |             |        | FARLEY   |
| 300     |     |             |        | FARLEY   |
| 301     |     |             |        | FARLEY   |
| 302     |     |             |        | FARLEY   |
| 303     |     |             |        | FARLEY   |
| 304     |     |             |        | FARLEY   |
| 305     |     |             |        | FARLEY   |
| 306     |     |             |        | FARLEY   |
| 307     |     |             |        | FARLEY   |
| 308     |     |             |        | FARLEY   |
| 309     |     |             |        | FARLEY   |
| 310     |     |             |        | FARLEY   |
| 311     |     |             |        | FARLEY   |
| 312     |     |             |        | FARLEY   |
| 313     |     |             |        | FARLEY   |
| 314     |     |             |        | FARLEY   |
| 315     |     |             |        | FARLEY   |
| 316     |     |             |        | FARLEY   |
| 317     |     |             |        | FARLEY   |
| 318     |     |             |        | FARLEY   |
| 319     |     |             |        | FARLEY   |
| 320     |     |             |        | FARLEY   |
| 321     |     |             |        | FARLEY   |
| 322     |     |             |        | FARLEY   |
| 323     |     |             |        | FARLEY   |
| 324     |     |             |        | FARLEY   |
| 325     |     |             |        | FARLEY   |
| 326     |     |             |        | FARLEY   |
| 327     |     |             |        | FARLEY   |
| 328     |     |             |        | FARLEY   |
| 329     |     |             |        | FARLEY   |

| LOT | STREET<br>No. | STREET NAME | STREET<br>TYPE | LOCALITY |
|-----|---------------|-------------|----------------|----------|
| 330 |               |             |                | FARLEY   |
| 331 |               |             |                | FARLEY   |
| 332 |               |             |                | FARLEY   |
| 333 |               |             |                | FARLEY   |
| 334 |               |             |                | FARLEY   |
| 335 |               |             |                | FARLEY   |
| 336 |               |             |                | FARLEY   |
| 337 |               |             |                | FARLEY   |
| 338 |               |             |                | FARLEY   |
| 339 |               |             |                | FARLEY   |
| 340 |               |             |                | FARLEY   |
| 341 |               |             |                | FARLEY   |
| 342 |               |             |                | FARLEY   |
| 343 |               |             |                | FARLEY   |
| 344 |               |             |                | FARLEY   |
| 345 |               |             |                | FARLEY   |
| 346 |               |             |                | FARLEY   |
| 347 |               |             |                | FARLEY   |
| 348 |               |             |                | FARLEY   |
| 349 |               |             |                | FARLEY   |
| 350 |               |             |                | FARLEY   |
| 351 |               |             |                | FARLEY   |
| 352 |               |             |                | FARLEY   |
| 353 |               |             |                | FARLEY   |
| 354 |               |             |                | FARLEY   |
| 355 |               |             |                | FARLEY   |
| 356 |               |             |                | FARLEY   |
| 357 |               |             |                | FARLEY   |
| 358 |               |             |                | FARLEY   |
| 359 |               |             |                | FARLEY   |
| 360 |               |             |                | FARLEY   |
| 361 |               |             |                | FARLEY   |
| 362 |               |             |                | FARLEY   |
| 363 |               |             |                | FARLEY   |