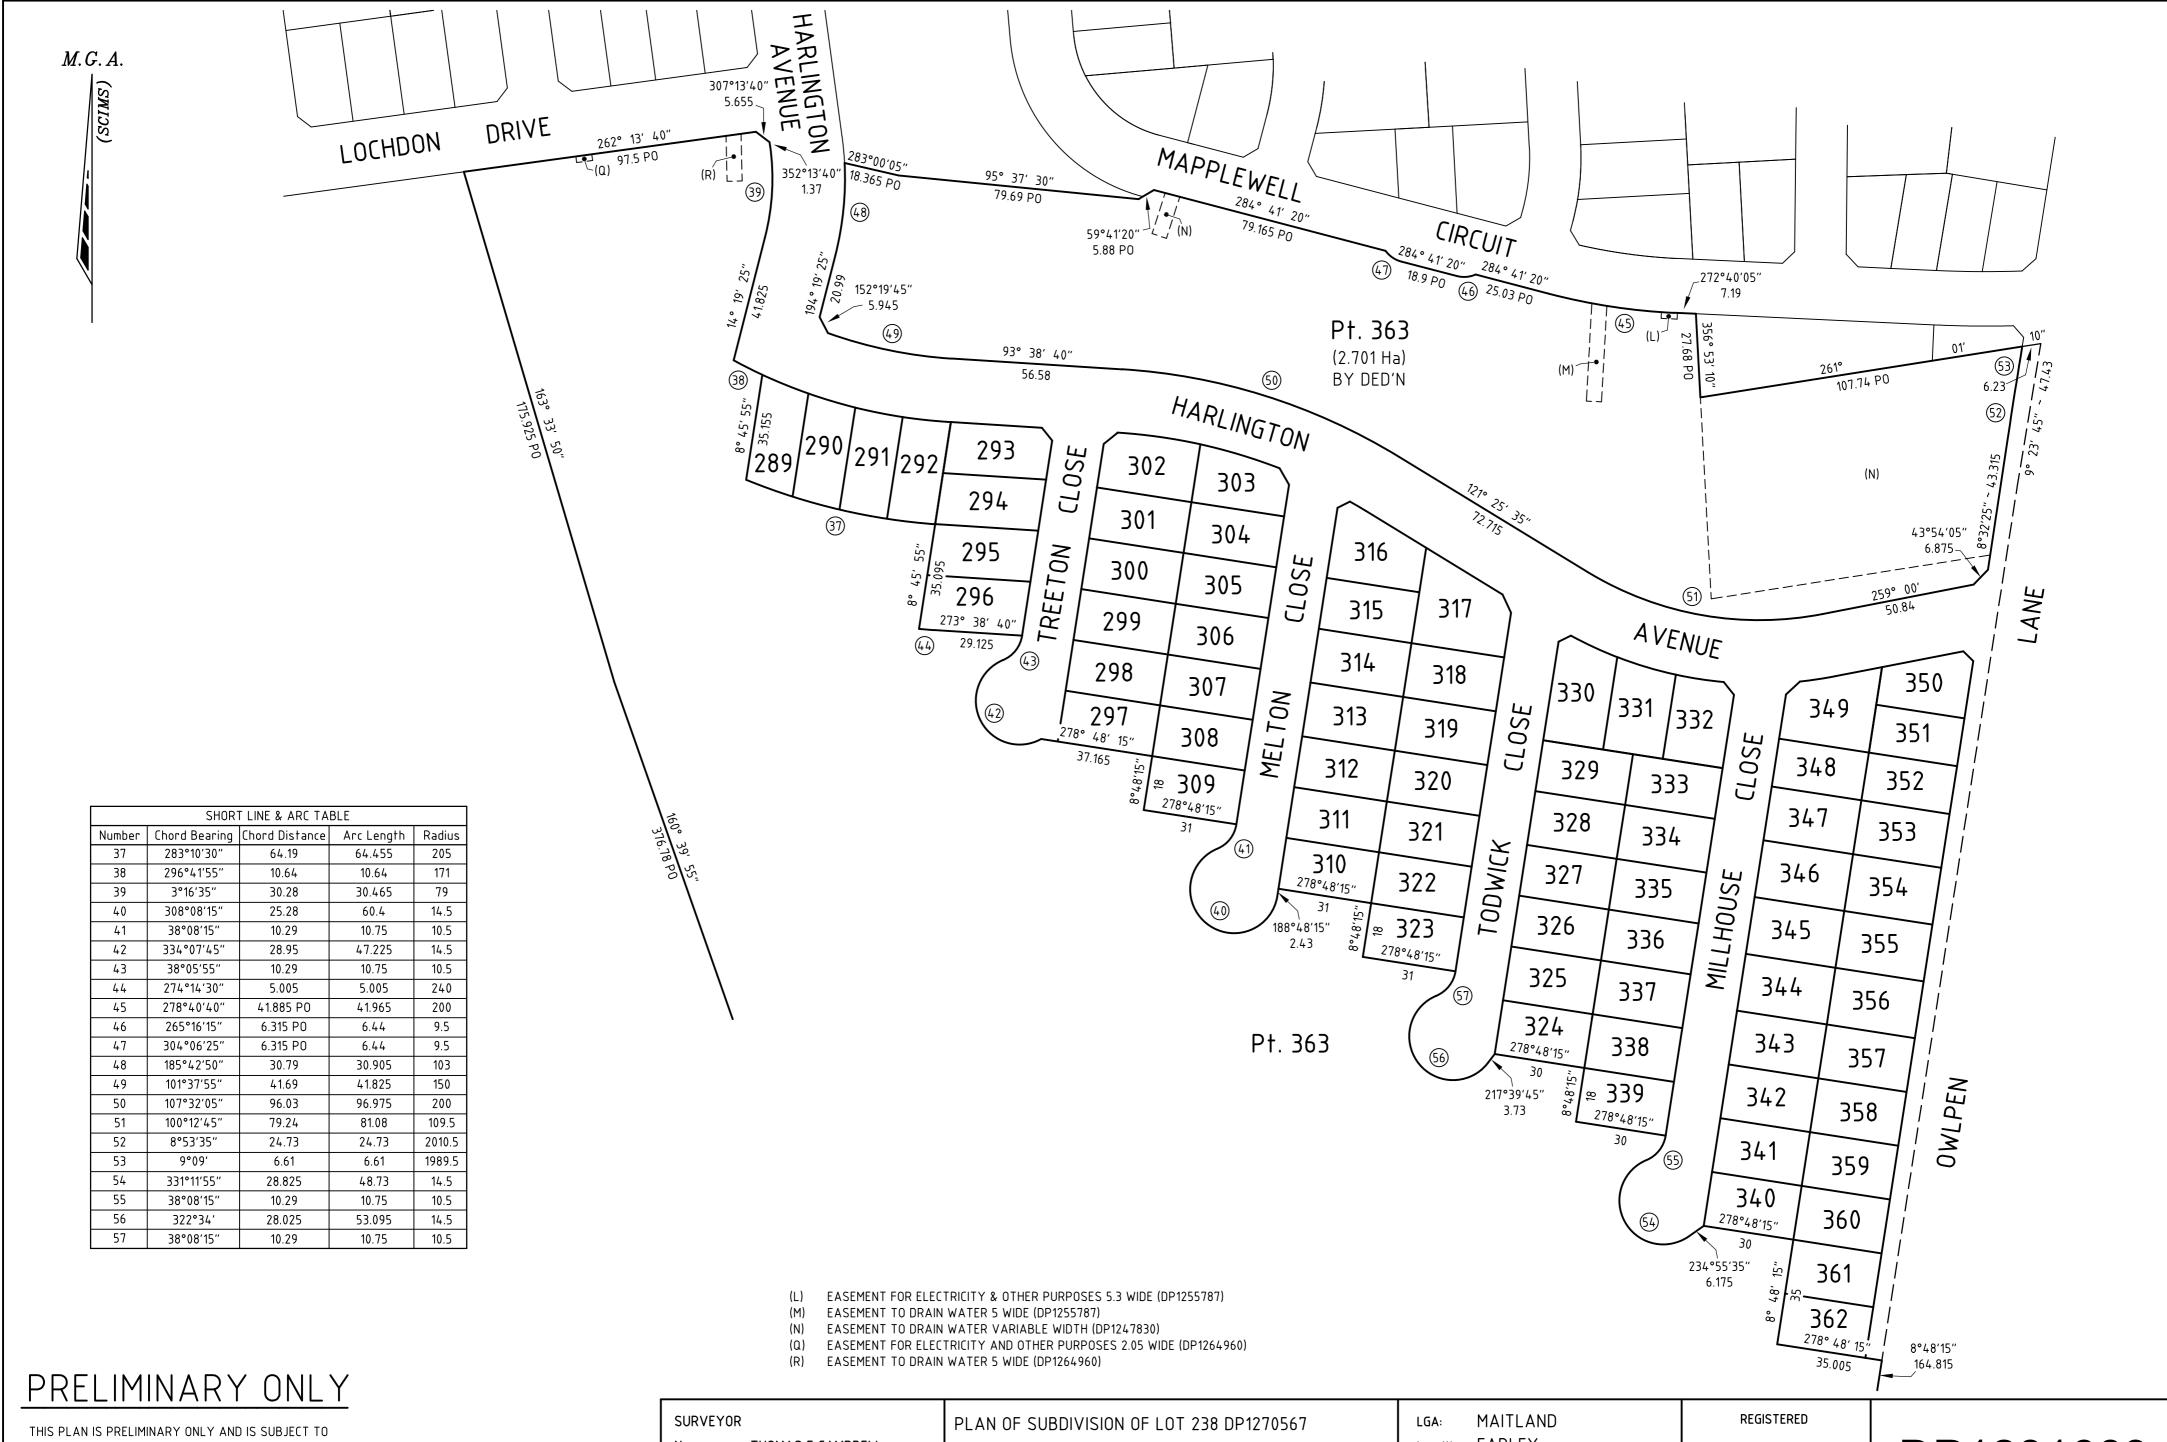

REGISTERED

DP1281663

323

(BAC)

98° 48′ 15″

| PLAN FORM 6 (2019)                                                                                                                                                                                                                                                                                                                                                                                                                                                                                                                                                         | DEPOSITED PLAN ADMINISTRATION SHEET |                                                                                                                                                                                                                                                                                                                                                                                                                                                                    | Sheet 1 of 6 sheet(s)                                                                                                                 |  |
|----------------------------------------------------------------------------------------------------------------------------------------------------------------------------------------------------------------------------------------------------------------------------------------------------------------------------------------------------------------------------------------------------------------------------------------------------------------------------------------------------------------------------------------------------------------------------|-------------------------------------|--------------------------------------------------------------------------------------------------------------------------------------------------------------------------------------------------------------------------------------------------------------------------------------------------------------------------------------------------------------------------------------------------------------------------------------------------------------------|---------------------------------------------------------------------------------------------------------------------------------------|--|
| Office Use Only Registered:                                                                                                                                                                                                                                                                                                                                                                                                                                                                                                                                                |                                     | PRELIMINARY                                                                                                                                                                                                                                                                                                                                                                                                                                                        | Office Use Only                                                                                                                       |  |
| Title System:                                                                                                                                                                                                                                                                                                                                                                                                                                                                                                                                                              |                                     | THIS PLAN IS PRELIMINARY ONLY AND IS<br>COUNCIL APPROVAL, FINAL DESIGN, CONS<br>FINAL SURVEY AND REGISTRATION AT TO<br>PROPERTY INFORMATION, SYDNEY.                                                                                                                                                                                                                                                                                                               | STRUCTION,                                                                                                                            |  |
| PLAN OF SUBDIVISION OF LOT 238<br>DP1270567                                                                                                                                                                                                                                                                                                                                                                                                                                                                                                                                |                                     | LGA: MAITLAND Locality: FARLEY Parish: GOSFORTH County: NORTHUMB                                                                                                                                                                                                                                                                                                                                                                                                   | ERLAND                                                                                                                                |  |
| Survey Certificate  I, THOMAS F CAMPBELL  of Delfs Lascelles Pty Ltd, 260 Maitland Road Mayfield 2304  a surveyor registered under the Surveying and Spatial Information Act 2002, certify that:  *(a) The land shown in the plan was surveyed in accordance with the Surveying and Spatial Information Regulation 2017, is accurate and the survey was completed on, or  *(b) The part of the land shown in the plan (*being/*excluding **)  was surveyed in accordance with the Surveying and Spatial Information Regulation 2017, the part surveyed is accurate and the |                                     | I,                                                                                                                                                                                                                                                                                                                                                                                                                                                                 | necessary approvals in regard to                                                                                                      |  |
| survey was completed on,                                                                                                                                                                                                                                                                                                                                                                                                                                                                                                                                                   |                                     | I,*Authorised Person/*General Man<br>the provisions of section 6.15 of th<br>Assessment Act 1979 have been<br>subdivision, new road or reserve s                                                                                                                                                                                                                                                                                                                   | ager/*Registered Certifier, certify that<br>ne Environmental Planning and<br>satisfied in relation to the proposed<br>set out herein. |  |
| Surveyor Identification No:                                                                                                                                                                                                                                                                                                                                                                                                                                                                                                                                                |                                     | Subdivision Certificate number:  File number:  * Strike through if inapplicable                                                                                                                                                                                                                                                                                                                                                                                    |                                                                                                                                       |  |
| Plans used in the preparation of survey/compilation.  DP 1264962                                                                                                                                                                                                                                                                                                                                                                                                                                                                                                           |                                     | Statements of intention to dedicate public roads, create public reserves and drainage reserves, acquire/resume land.  IT IS INTENDED TO DEDICATE TREETON CLOSE, MELTON CLOSE, TODWICK CLOSE, MILLHOUSE CLOSE, THE EXTENSION OF HARLINGTON AVENUE & THE ROAD WIDENING TO THE PUBLIC AS PUBLIC ROAD SUBJECT TO THE EXISTING EASEMENT FOR ELECTRICITY & OTHER PURPOSES 2 WIDE (DP1280557) & EASEMENT FOR ELECTRICITY & OTHER PURPOSES 15 WIDE & VARIABLE (DP1280557). |                                                                                                                                       |  |
| Surveyor's Reference: 22064(11)_DP(Draft)_R3_240318                                                                                                                                                                                                                                                                                                                                                                                                                                                                                                                        |                                     | Signatures, Seals and Section 88B Statements should appear on PLAN FORM 6A                                                                                                                                                                                                                                                                                                                                                                                         |                                                                                                                                       |  |

|         |     | STREET NAME | STREET | LOCALITY |
|---------|-----|-------------|--------|----------|
| I son I | No. |             | TYPE   |          |
| 289     |     |             |        | FARLEY   |
| -       |     |             |        | FARLEY   |
| 291     |     |             |        | FARLEY   |
| 292     |     |             |        | FARLEY   |
| 293     |     |             |        | FARLEY   |
| 294     |     |             |        | FARLEY   |
| 295     |     |             |        | FARLEY   |
| 296     |     |             |        | FARLEY   |
| 297     |     |             |        | FARLEY   |
| 298     |     |             |        | FARLEY   |
| 299     |     |             |        | FARLEY   |
| 300     |     |             |        | FARLEY   |
| 301     |     |             |        | FARLEY   |
| 302     |     |             |        | FARLEY   |
| 303     |     |             |        | FARLEY   |
| 304     |     |             |        | FARLEY   |
| 305     |     |             |        | FARLEY   |
| 306     |     |             |        | FARLEY   |
| 307     |     |             |        | FARLEY   |
| 308     |     |             |        | FARLEY   |
| 309     |     |             |        | FARLEY   |
| 310     |     |             |        | FARLEY   |
| 311     |     |             |        | FARLEY   |
| 312     |     |             |        | FARLEY   |
| 313     |     |             |        | FARLEY   |
| 314     |     |             |        | FARLEY   |
| 315     |     |             |        | FARLEY   |
| 316     |     |             |        | FARLEY   |
| 317     |     |             |        | FARLEY   |
| 318     |     |             |        | FARLEY   |
| 319     |     |             |        | FARLEY   |
| 320     |     |             |        | FARLEY   |
| 321     |     |             |        | FARLEY   |
| 322     |     |             |        | FARLEY   |
| 323     |     |             |        | FARLEY   |
| 324     |     |             |        | FARLEY   |
| 325     |     |             |        | FARLEY   |
| 326     |     |             |        | FARLEY   |
| 327     |     |             |        | FARLEY   |
| 328     |     |             |        | FARLEY   |
| 329     |     |             |        | FARLEY   |

| LOT | STREET<br>No. | STREET NAME | STREET<br>TYPE | LOCALITY |
|-----|---------------|-------------|----------------|----------|
| 330 |               |             |                | FARLEY   |
| 331 |               |             |                | FARLEY   |
| 332 |               |             |                | FARLEY   |
| 333 |               |             |                | FARLEY   |
| 334 |               |             |                | FARLEY   |
| 335 |               |             |                | FARLEY   |
| 336 |               |             |                | FARLEY   |
| 337 |               |             |                | FARLEY   |
| 338 |               |             |                | FARLEY   |
| 339 |               |             |                | FARLEY   |
| 340 |               |             |                | FARLEY   |
| 341 |               |             |                | FARLEY   |
| 342 |               |             |                | FARLEY   |
| 343 |               |             |                | FARLEY   |
| 344 |               |             |                | FARLEY   |
| 345 |               |             |                | FARLEY   |
| 346 |               |             |                | FARLEY   |
| 347 |               |             |                | FARLEY   |
| 348 |               |             |                | FARLEY   |
| 349 |               |             |                | FARLEY   |
| 350 |               |             |                | FARLEY   |
| 351 |               |             |                | FARLEY   |
| 352 |               |             |                | FARLEY   |
| 353 |               |             |                | FARLEY   |
| 354 |               |             |                | FARLEY   |
| 355 |               |             |                | FARLEY   |
| 356 |               |             |                | FARLEY   |
| 357 |               |             |                | FARLEY   |
| 358 |               |             |                | FARLEY   |
| 359 |               |             |                | FARLEY   |
| 360 |               |             |                | FARLEY   |
| 361 |               |             |                | FARLEY   |
| 362 |               |             |                | FARLEY   |
| 363 |               |             |                | FARLEY   |