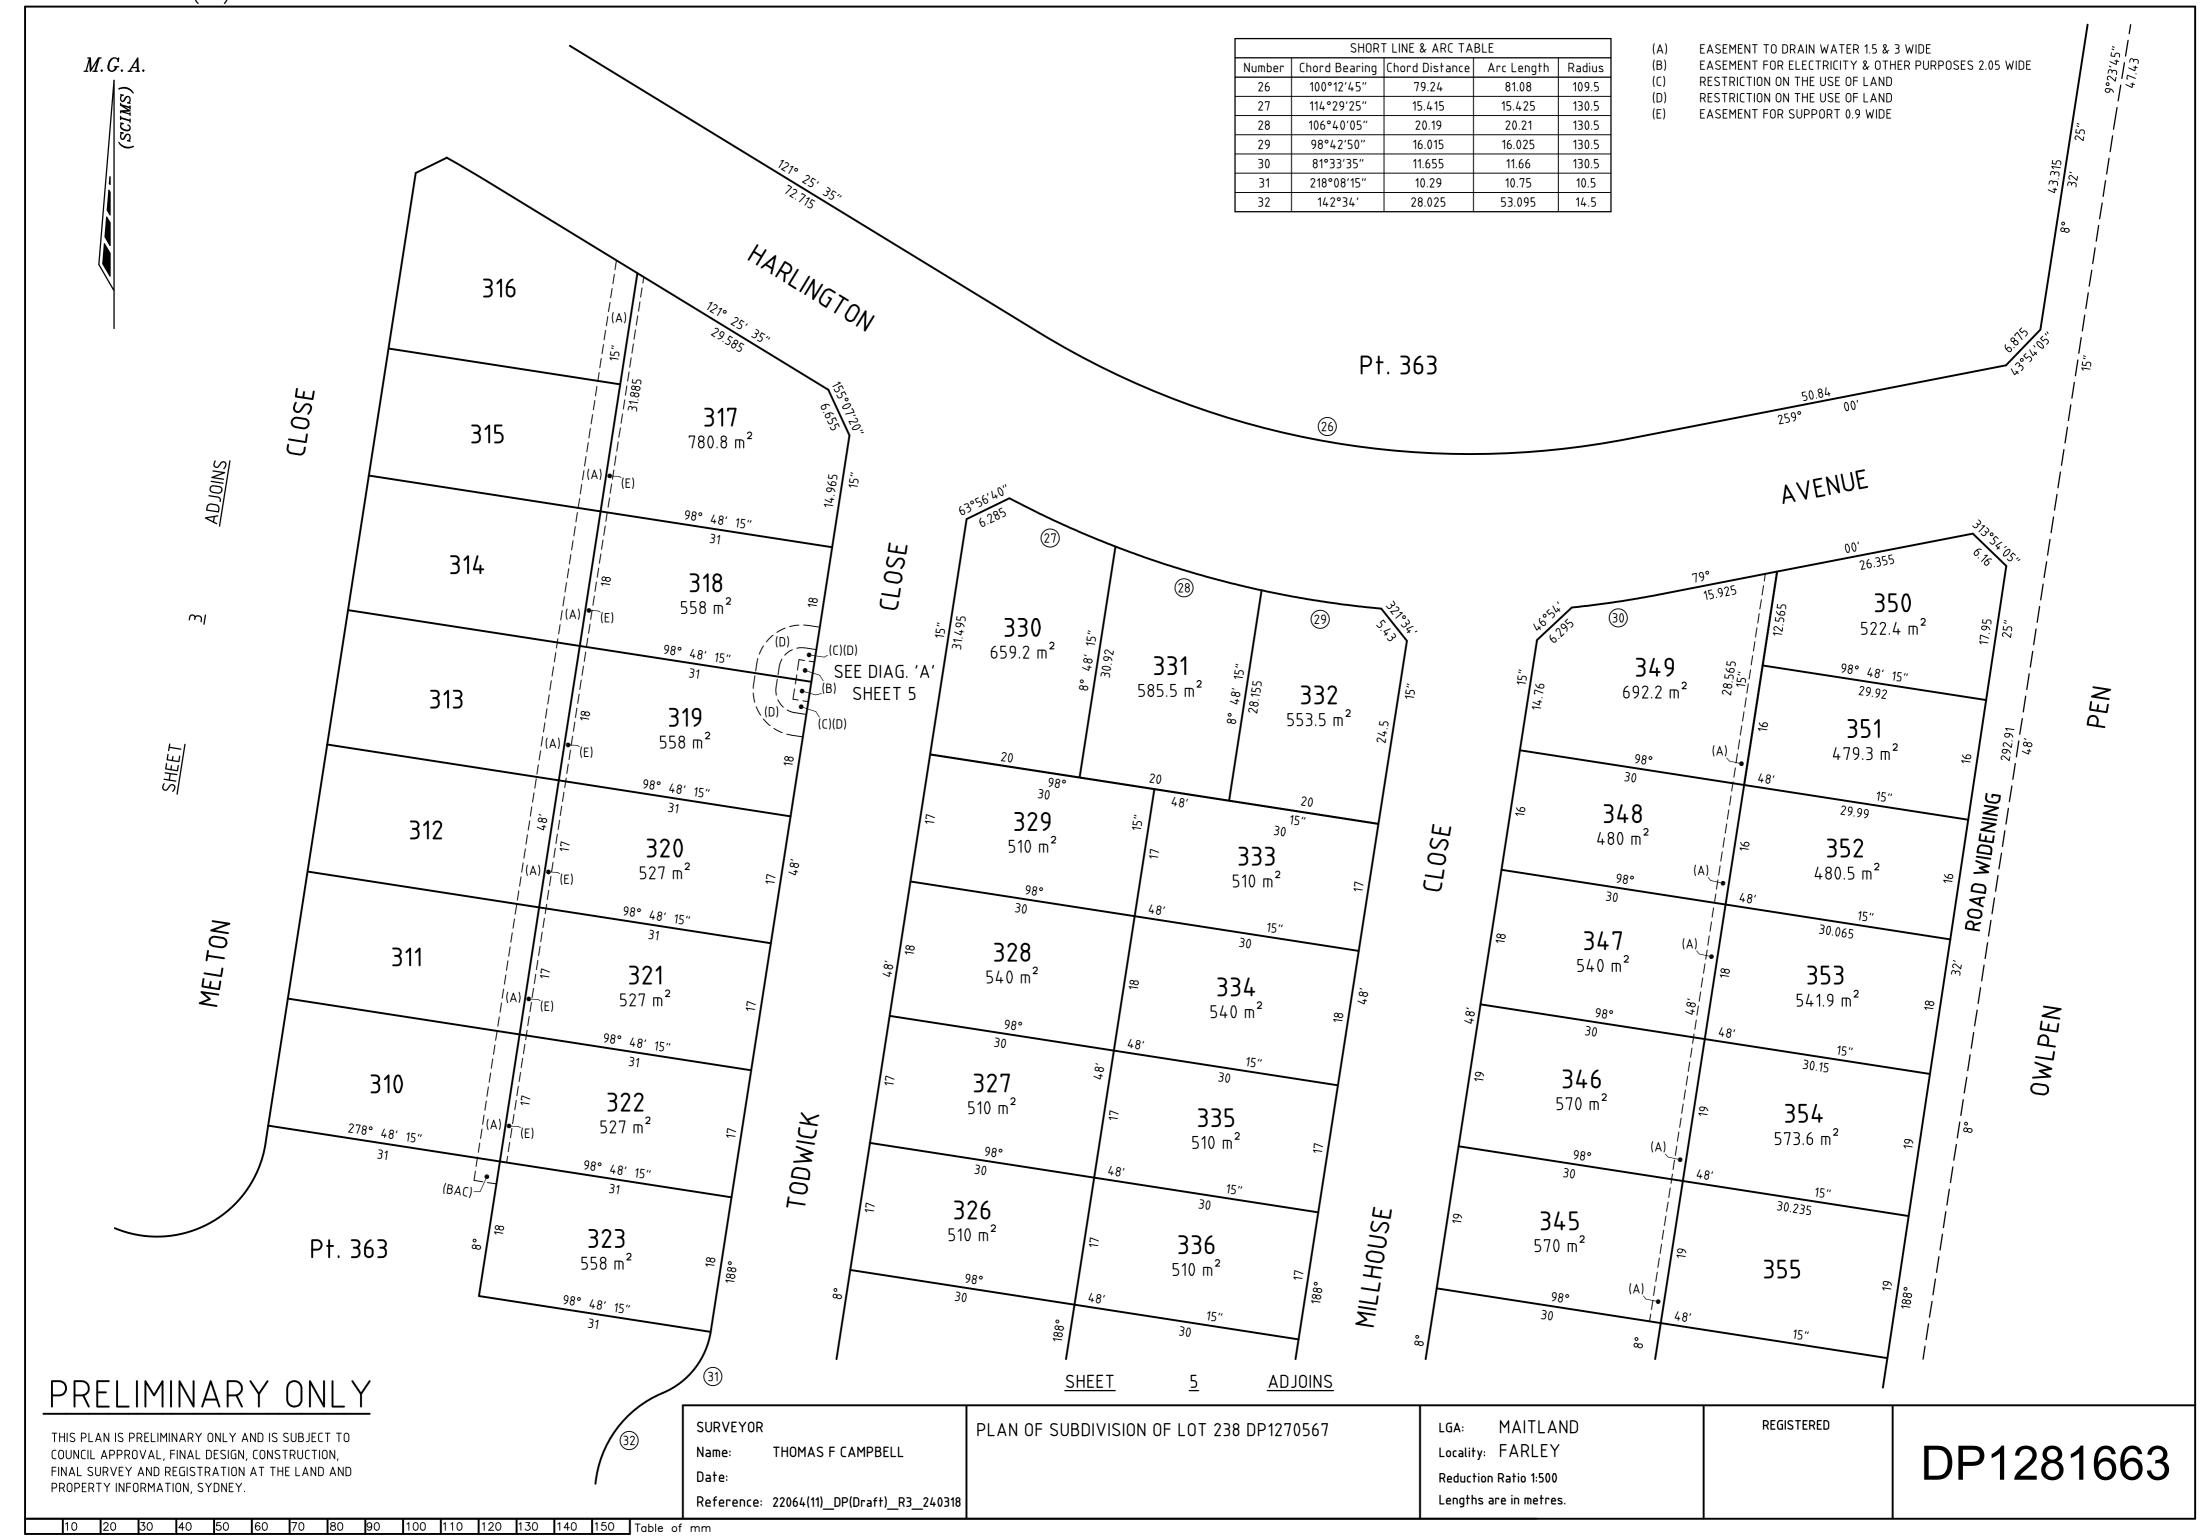

EASEMENT TO DRAIN WATER 1.5 & 3 WIDE

SURVEYOR

Name: THOMAS F CAMPBELL

Date:

Reference: 22064(11)\_DP(Draft)\_R3\_240318

PLAN OF SUBDIVISION OF LOT 238 DP1270567

LGA: MAITLAND
Locality: FARLEY
Reduction Ratio 1:500
Lengths are in metres.

|         |     | STREET NAME | STREET | LOCALITY |
|---------|-----|-------------|--------|----------|
| I son I | No. |             | TYPE   |          |
| 289     |     |             |        | FARLEY   |
| -       |     |             |        | FARLEY   |
| 291     |     |             |        | FARLEY   |
| 292     |     |             |        | FARLEY   |
| 293     |     |             |        | FARLEY   |
| 294     |     |             |        | FARLEY   |
| 295     |     |             |        | FARLEY   |
| 296     |     |             |        | FARLEY   |
| 297     |     |             |        | FARLEY   |
| 298     |     |             |        | FARLEY   |
| 299     |     |             |        | FARLEY   |
| 300     |     |             |        | FARLEY   |
| 301     |     |             |        | FARLEY   |
| 302     |     |             |        | FARLEY   |
| 303     |     |             |        | FARLEY   |
| 304     |     |             |        | FARLEY   |
| 305     |     |             |        | FARLEY   |
| 306     |     |             |        | FARLEY   |
| 307     |     |             |        | FARLEY   |
| 308     |     |             |        | FARLEY   |
| 309     |     |             |        | FARLEY   |
| 310     |     |             |        | FARLEY   |
| 311     |     |             |        | FARLEY   |
| 312     |     |             |        | FARLEY   |
| 313     |     |             |        | FARLEY   |
| 314     |     |             |        | FARLEY   |
| 315     |     |             |        | FARLEY   |
| 316     |     |             |        | FARLEY   |
| 317     |     |             |        | FARLEY   |
| 318     |     |             |        | FARLEY   |
| 319     |     |             |        | FARLEY   |
| 320     |     |             |        | FARLEY   |
| 321     |     |             |        | FARLEY   |
| 322     |     |             |        | FARLEY   |
| 323     |     |             |        | FARLEY   |
| 324     |     |             |        | FARLEY   |
| 325     |     |             |        | FARLEY   |
| 326     |     |             |        | FARLEY   |
| 327     |     |             |        | FARLEY   |
| 328     |     |             |        | FARLEY   |
| 329     |     |             |        | FARLEY   |

| LOT | STREET<br>No. | STREET NAME | STREET<br>TYPE | LOCALITY |
|-----|---------------|-------------|----------------|----------|
| 330 |               |             |                | FARLEY   |
| 331 |               |             |                | FARLEY   |
| 332 |               |             |                | FARLEY   |
| 333 |               |             |                | FARLEY   |
| 334 |               |             |                | FARLEY   |
| 335 |               |             |                | FARLEY   |
| 336 |               |             |                | FARLEY   |
| 337 |               |             |                | FARLEY   |
| 338 |               |             |                | FARLEY   |
| 339 |               |             |                | FARLEY   |
| 340 |               |             |                | FARLEY   |
| 341 |               |             |                | FARLEY   |
| 342 |               |             |                | FARLEY   |
| 343 |               |             |                | FARLEY   |
| 344 |               |             |                | FARLEY   |
| 345 |               |             |                | FARLEY   |
| 346 |               |             |                | FARLEY   |
| 347 |               |             |                | FARLEY   |
| 348 |               |             |                | FARLEY   |
| 349 |               |             |                | FARLEY   |
| 350 |               |             |                | FARLEY   |
| 351 |               |             |                | FARLEY   |
| 352 |               |             |                | FARLEY   |
| 353 |               |             |                | FARLEY   |
| 354 |               |             |                | FARLEY   |
| 355 |               |             |                | FARLEY   |
| 356 |               |             |                | FARLEY   |
| 357 |               |             |                | FARLEY   |
| 358 |               |             |                | FARLEY   |
| 359 |               |             |                | FARLEY   |
| 360 |               |             |                | FARLEY   |
| 361 |               |             |                | FARLEY   |
| 362 |               |             |                | FARLEY   |
| 363 |               |             |                | FARLEY   |