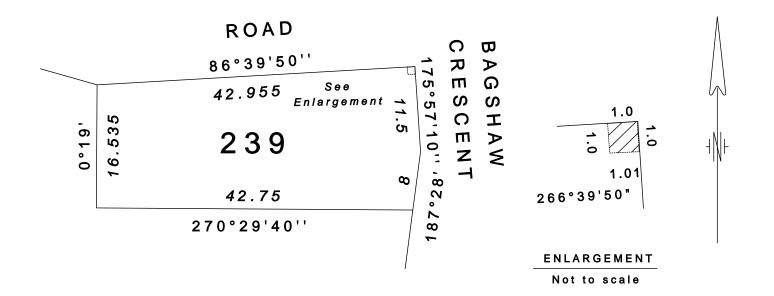

# **SEARCH CERTIFICATE**

Lot 239 Town of Palmerston from plan(s) S 93/200 Area under title is 778 square metres

#### **Record of Administrative Interests and Information**

The information contained in this record of Administrative Interests only relates to the below parcel reference.

Parcel Reference: Lot 00239 Town of Palmerston plan(s) S 93/200

### **Survey Plan**

S 93/200

### **Parcel Area**

778 square metres

# **Parcel Comments**

PROP SUB OF LOT 1 VIDE S81/235/8.

#### **Survey Comments**

SUBDN OF LOT 1.