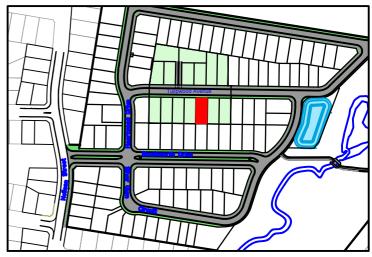

|
| ELECTRICITY PILLAR | (M) - EASEMENT TO DRAIN WATER 2.0 WIDE                                                                           |
| STREET TREES       | (L) - RESTRICTION ON USE OF LAND 0.7 WIDE<br>RESTRICTIONS ON USE OF LAND AFFECT THE LOT<br>CONTOUR INTERVAL 0.5m |
|                    | HYDRANT<br>STOP VALVE<br>SEWER MANHOLE<br>LIGHT POLE<br>STORMWATER PIT<br>ELECTRICITY PILLAR                     |

## MASTER PLAN





- This Preliminary Site Analysis Plan has been collated from various sources of design information and is provided for
- convenience to assist Purchasers in obtaining quotations/tenders for dwelling construction. This document does not form part of the Contract of Sale of the Land.

# LOT 705 TULIPWOOD AVENUE, EDGEWORTH





# LEGEND:



## MASTER PLAN





- This Preliminary Site Analysis Plan has been collated from various sources of design information and is provided for
- convenience to assist Purchasers in obtaining quotations/tenders for dwelling construction. This document does not form part of the Contract of Sale of the Land.

# LOT 706 TULIPWOOD AVENUE, EDGEWORTH





# LEGEND:

1

|                 | TELSTRA /NBN PIT   |                                            |
|-----------------|--------------------|--------------------------------------------|
| •               | HYDRANT            | STORMWATER PIPE                            |
|                 | STOP VALVE         | W WATER MAIN                               |
|                 | SEWER MANHOLE      | NBN TELSTRA/NBN                            |
| ¢ <sup>LP</sup> | LIGHT