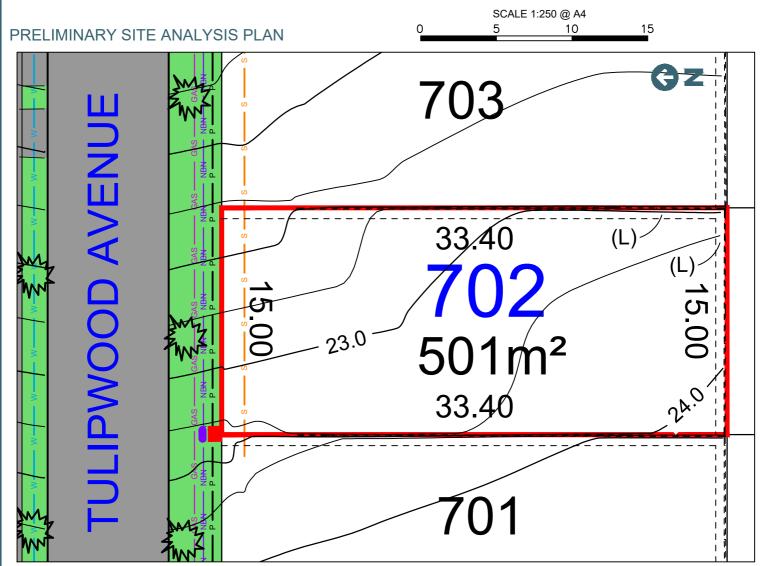

# LOT 702 TULIPWOOD AVENUE, EDGEWORTH

## **DISCLAIMER/ NOTES:**

This Preliminary Site Analysis Plan has been collated from various sources of design information and is provided for

convenience to assist Purchasers in obtaining quotations/tenders for dwelling construction. This document does not form part of the Contract of Sale of the Land. **LOT 703 TULIPWOOD AVENUE**, **EDGEWORTH** 