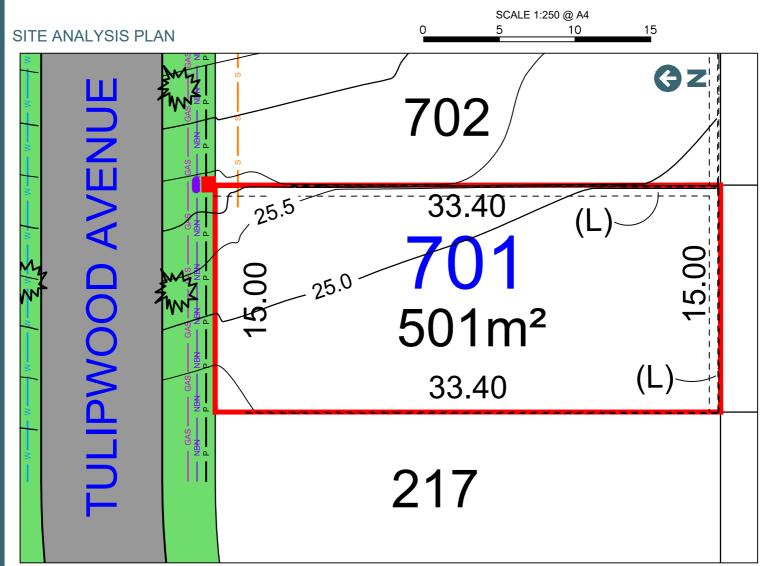

# LOT 701 TULIPWOOD AVENUE, EDGEWORTH

# **DISCLAIMER/ NOTES:**

- This Preliminary Site Analysis Plan has been collated from various sources of design information and is provided for
- convenience to assist Purchasers in obtaining quotations/tenders for dwelling construction.

2. This document does not form part of the Contract of Sale of the Land.