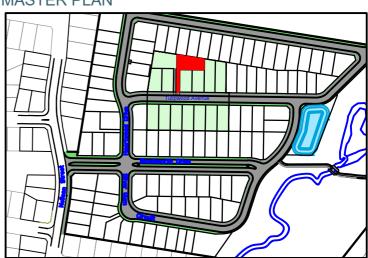

# LOT 713 TULIPWOOD AVENUE, EDGEWORTH

# High Dennis Design 22 15

- . This Preliminary Site Analysis Plan has been collated from various sources of design information and is provided for
- convenience to assist Purchasers in obtaining quotations/tenders for dwelling construction.