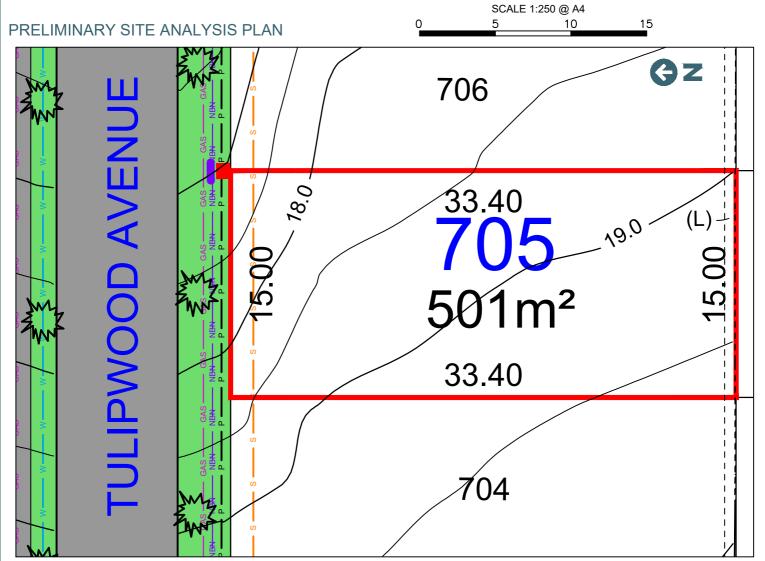

# LOT 705 TULIPWOOD AVENUE, EDGEWORTH

# LEGEND:

## MASTER PLAN

- This Preliminary Site Analysis Plan has been collated from various sources of design information and is provided for
- convenience to assist Purchasers in obtaining quotations/tenders for dwelling construction. This document does not form part of the Contract of Sale of the Land.