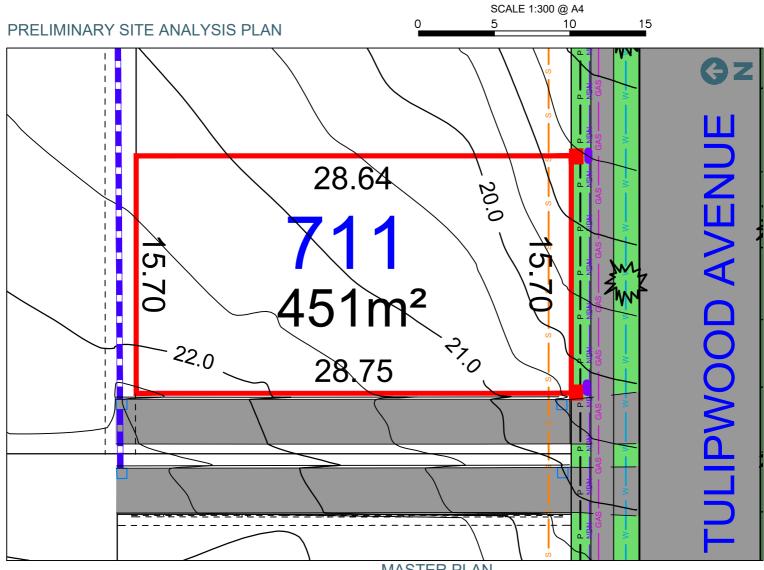

# LOT 711 **TULIPWOOD AVENUE**, **EDGEWORTH**

#### LEGEND:

|                 | TELSTRA /NBN PIT   |                                            |
|-----------------|--------------------|--------------------------------------------|
|                 | HYDRANT            | STORMWATER PIPE                            |
| ~               |                    | S S SEWER MAIN                             |
|                 | STOP VALVE         | W WATER MAIN                               |
|                 | SEWER MANHOLE      | NBN TELSTRA/NBN                            |
| ¢ <sup>LP</sup> | LIGHT POLE         | P  UNDER GROUND POWER                      |
|                 | STORMWATER PIT     | GAS UNDER GROUND POWER                     |
|                 | ELECTRICITY PILLAR | (M) - EASEMENT TO DRAIN WATER 2.0 WIDE     |
| ž¥.             | STREET TREES       | (L) - RESTRICTION ON USE OF LAND 0.7 WIDE  |
| 747             |                    | RESTRICTIONS ON USE OF LAND AFFECT THE LOT |
|                 |                    | CONTOUR INTERVAL 0.5m                      |
|                 |                    |                                            |

# MASTER PLAN

- This Preliminary Site Analysis Plan has been collated from various sources of design information and is provided for
- convenience to assist Purchasers in obtaining quotations/tenders for dwelling construction. This document does not form part of the Contract of Sale of the Land.