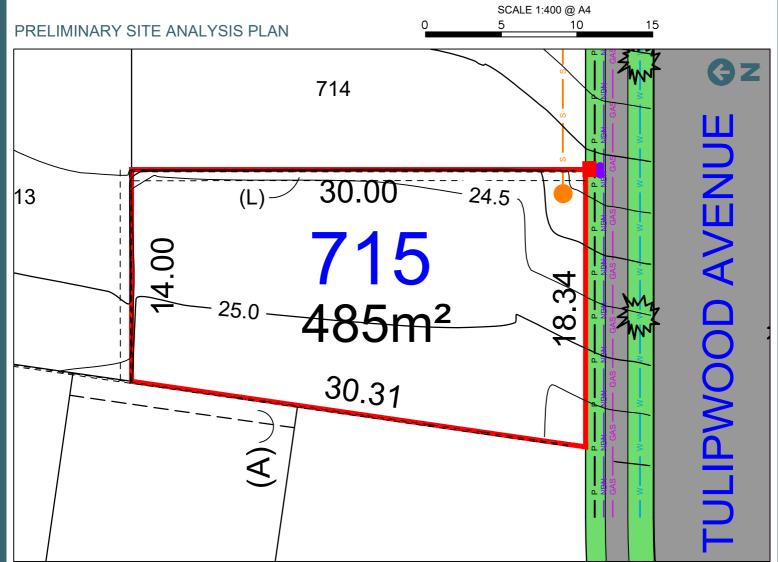

# **LOT 715 TULIPWOOD AVENUE**, **EDGEWORTH**

## LEGEND:

## MASTER PLAN

- This Preliminary Site Analysis Plan has been collated from various sources of design information and is provided for
- convenience to assist Purchasers in obtaining quotations/tenders for dwelling construction. This document does not form part of the Contract of Sale of the Land.