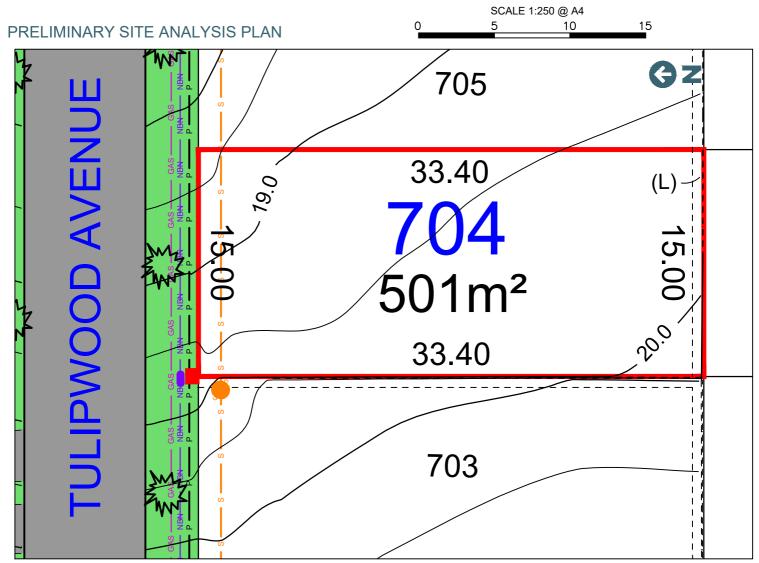

# **LOT 704 TULIPWOOD AVENUE**, **EDGEWORTH**

# LEGEND:

| TELSTRA /NBN PIT   |                                                                                                                  |
|--------------------|------------------------------------------------------------------------------------------------------------------|
| HYDRANT            |                                                                                                                  |
| STOP VALVE         | W WATER MAIN                                                                                                     |
| SEWER MANHOLE      | NBN TELSTRA /NBN                                                                                                 |
| LIGHT POLE         | P UNDER GROUND POWER                                                                                             |
| STORMWATER PIT     | GAS UNDER GROUND POWER                                                                                           |
| ELECTRICITY PILLAR | (M) - EASEMENT TO DRAIN WATER 2.0 WIDE                                                                           |
| STREET TREES       | (L) - RESTRICTION ON USE OF LAND 0.7 WIDE<br>RESTRICTIONS ON USE OF LAND AFFECT THE LOT<br>CONTOUR INTERVAL 0.5m |
|                    | HYDRANT<br>STOP VALVE<br>SEWER MANHOLE<br>LIGHT POLE<br>STORMWATER PIT<br>ELECTRICITY PILLAR                     |