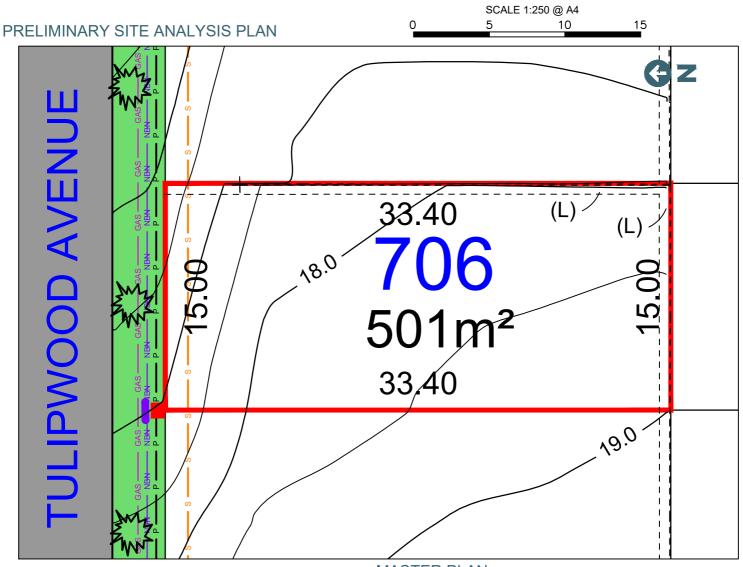

# LOT 706 TULIPWOOD AVENUE, EDGEWORTH

# LEGEND:

1

|                 | TELSTRA /NBN PIT   |                                            |
|-----------------|--------------------|--------------------------------------------|
| •               | HYDRANT            | STORMWATER PIPE                            |
|                 | STOP VALVE         | W WATER MAIN                               |
|                 | SEWER MANHOLE      | NBN TELSTRA/NBN                            |
| ¢ <sup>LP</sup> | LIGHT POLE         | UNDER GROUND POWER                         |
|                 | STORMWATER PIT     | GAS UNDER GROUND POWER                     |
|                 | ELECTRICITY PILLAR | (M) - EASEMENT TO DRAIN WATER 2.0 WIDE     |
| ₹¥£             | STREET TREES       | (L) - RESTRICTION ON USE OF LAND 0.7 WIDE  |
| *               |                    | RESTRICTIONS ON USE OF LAND AFFECT THE LOT |
|                 |                    | CONTOUR INTERVAL 0.5m                      |
|                 |                    |                                            |

## MASTER PLAN

- . This Preliminary Site Analysis Plan has been collated from various sources of design information and is provided for
- convenience to assist Purchasers in obtaining quotations/tenders for dwelling construction. This document does not form part of the Contract of Sale of the Land.