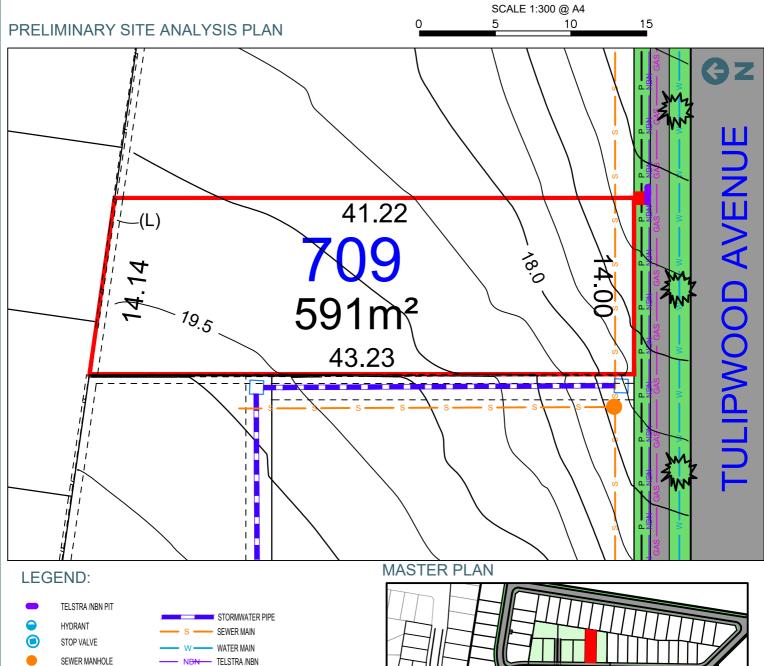

# **LOT 709 TULIPWOOD AVENUE**, **EDGEWORTH**

**Her**twood Home is where the he⇔rt is

NBN TELSTRA /NBN - UNDER GROUND POWER P - UNDER GROUND POWER GAS -STORMWATER PIT TETAINING WALL ELECTRICITY PILLAR (M) - EASEMENT TO DRAIN WATER 2.0 WIDE (L) - RESTRICTION ON USE OF LAND 0.7 WIDE RESTRICTIONS ON USE OF LAND AFFECT THE LOT CONTOUR INTERVAL 0.5m

## **DISCLAIMER/ NOTES:**

¢<sup>LP</sup>

目

ŤÝ

LIGHT POLE

STREET TREES

- This Preliminary Site Analysis Plan has been collated from various sources of design information and is provided for
- convenience to assist Purchasers in obtaining quotations/tenders for dwelling construction. This document does not form part of the Contract of Sale of the Land.