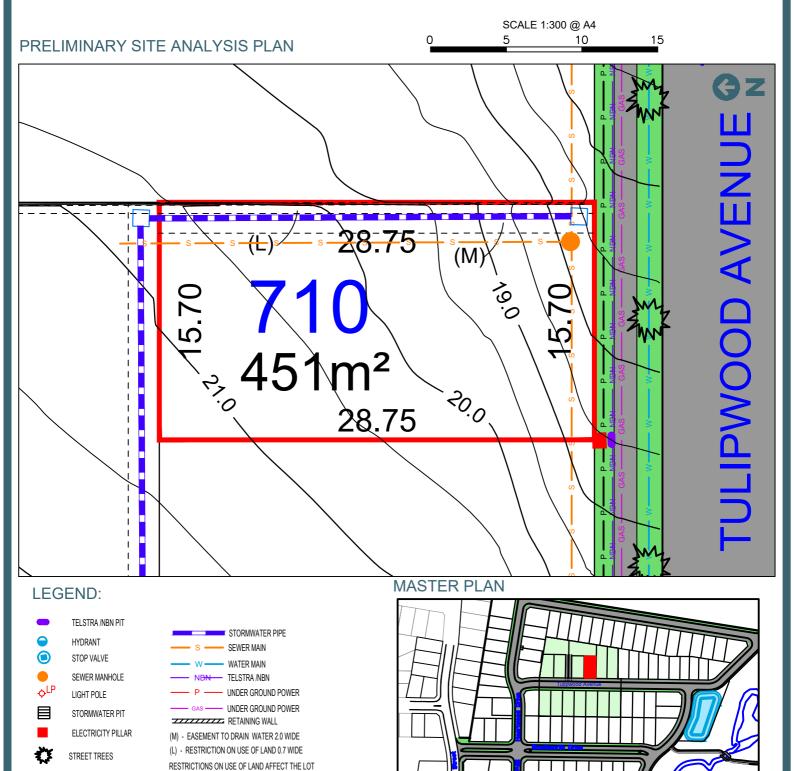

# **LOT 710 TULIPWOOD AVENUE**, **EDGEWORTH**

**Her**twood Home is where the he⇔rt is

Desinition 0

## **DISCLAIMER/ NOTES:**

This Preliminary Site Analysis Plan has been collated from various sources of design information and is provided for

CONTOUR INTERVAL 0.5m

convenience to assist Purchasers in obtaining quotations/tenders for dwelling construction. This document does not form part of the Contract of Sale of the Land.

2