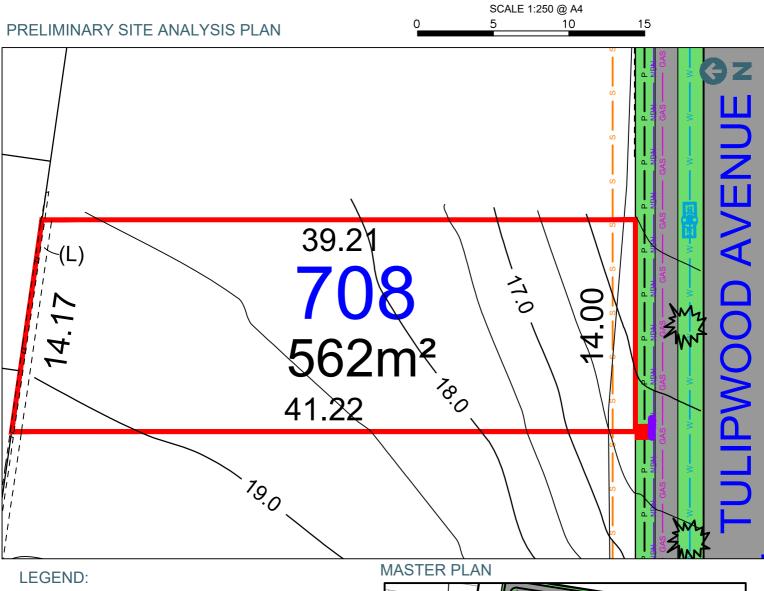

# **LOT 708 TULIPWOOD AVENUE**, **EDGEWORTH**

## **DISCLAIMER/ NOTES:**

- This Preliminary Site Analysis Plan has been collated from various sources of design information and is provided for
- convenience to assist Purchasers in obtaining quotations/tenders for dwelling construction. This document does not form part of the Contract of Sale of the Land.