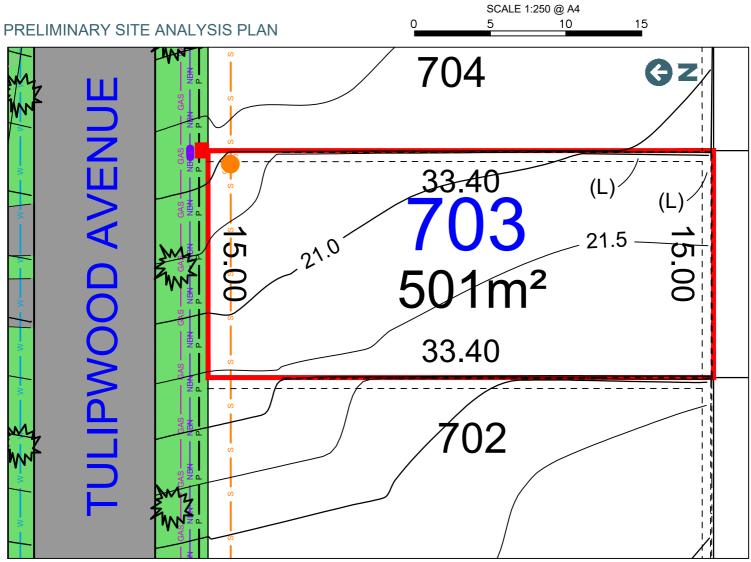

## **DISCLAIMER/ NOTES:**

This Preliminary Site Analysis Plan has been collated from various sources of design information and is provided for

convenience to assist Purchasers in obtaining quotations/tenders for dwelling construction. This document does not form part of the Contract of Sale of the Land. **LOT 703 TULIPWOOD AVENUE**, **EDGEWORTH** 

## LEGEND:

|                 | TELSTRA /NBN PIT   |                                            |
|-----------------|--------------------|--------------------------------------------|
|                 | HYDRANT            | STORMWATER PIPE                            |
|                 |                    | S SEWER MAIN                               |
|                 | STOP VALVE         | WATER MAIN                                 |
|                 | SEWER MANHOLE      | NBN TELSTRA /NBN                           |
| ¢ <sup>LP</sup> | LIGHT POLE         | P UNDER GROUND POWER                       |
|                 | STORMWATER PIT     | GAS UNDER GROUND POWER                     |
|                 | ELECTRICITY PILLAR | (M) - EASEMENT TO DRAIN WATER 2.0 WIDE     |
| MY I            | STREET TREES       | (L) - RESTRICTION ON USE OF LAND 0.7 WIDE  |
| W               |                    | RESTRICTIONS ON USE OF LAND AFFECT THE LOT |
|                 |                    | CONTOUR INTERVAL 0.5m                      |
|                 |                    |                                            |