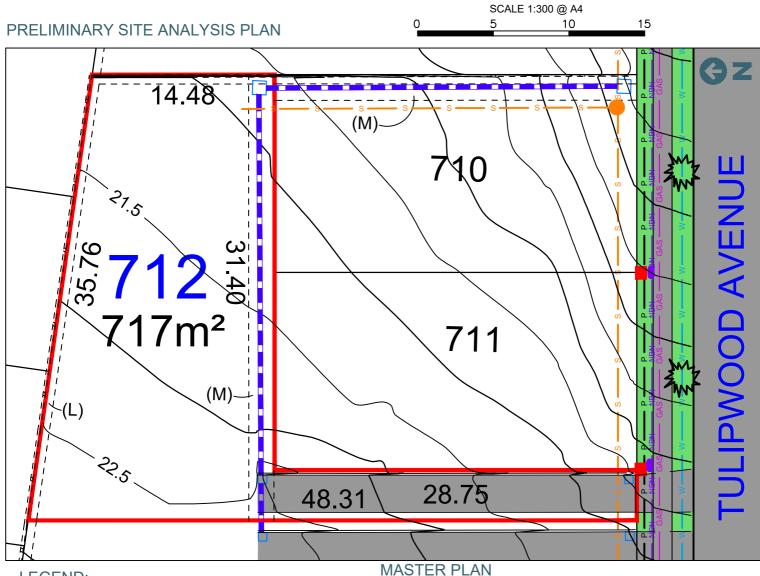

# LOT 712 **TULIPWOOD AVENUE**, **EDGEWORTH**

#### LEGEND:

|                 | TELSTRA /NBN PIT   |                                                                                                                  |
|-----------------|--------------------|------------------------------------------------------------------------------------------------------------------|
| $\bigcirc$      | HYDRANT            |                                                                                                                  |
| ۲               | STOP VALVE         |                                                                                                                  |
|                 | SEWER MANHOLE      | NBN TELSTRA /NBN                                                                                                 |
| ¢ <sup>LP</sup> | LIGHT POLE         | P  UNDER GROUND POWER                                                                                            |
|                 | STORMWATER PIT     | GAS UNDER GROUND POWER                                                                                           |
|                 | ELECTRICITY PILLAR | (M) - EASEMENT TO DRAIN WATER 2.0 WIDE                                                                           |
| 0               | STREET TREES       | (L) - RESTRICTION ON USE OF LAND 0.7 WIDE<br>RESTRICTIONS ON USE OF LAND AFFECT THE LOT<br>CONTOUR INTERVAL 0.5m |

- This Preliminary Site Analysis Plan has been collated from various sources of design information and is provided for
- convenience to assist Purchasers in obtaining quotations/tenders for dwelling construction. This document does not form part of the Contract of Sale of the Land.