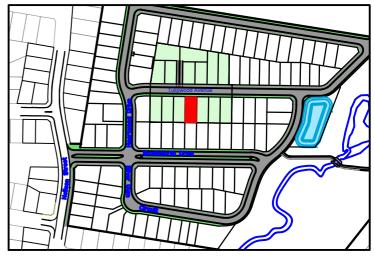

|
| LIGHT POLE         | P UNDER GROUND POWER                                                                                             |
| STORMWATER PIT     | GAS UNDER GROUND POWER                                                                                           |
| ELECTRICITY PILLAR | (M) - EASEMENT TO DRAIN WATER 2.0 WIDE                                                                           |
| STREET TREES       | (L) - RESTRICTION ON USE OF LAND 0.7 WIDE<br>RESTRICTIONS ON USE OF LAND AFFECT THE LOT<br>CONTOUR INTERVAL 0.5m |
|                    | HYDRANT<br>STOP VALVE<br>SEWER MANHOLE<br>LIGHT POLE<br>STORMWATER PIT<br>ELECTRICITY PILLAR                     |

## MASTER PLAN





- This Preliminary Site Analysis Plan has been collated from various sources of design information and is provided for
- convenience to assist Purchasers in obtaining quotations/tenders for dwelling construction. This document does not form part of the Contract of Sale of the Land.

# LOT 705 TULIPWOOD AVENUE, EDGEWORTH





# LEGEND:



## MASTER PLAN





- This Preliminary Site Analysis Plan has been collated from various sources of design information and is provided for
- convenience to assist Purchasers in obtaining quotations/tenders for dwelling construction. This document does not form part of the Contract of Sale of the Land.

# LOT 706 TULIPWOOD AVENUE, EDGEWORTH





# LEGEND:

1

|                 | TELSTRA /NBN PIT   |                                            |
|--------