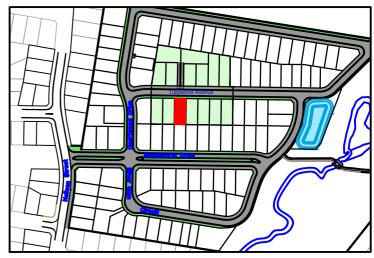

|
|                 | STOP VALVE         | WATER MAIN                                 |
|                 | SEWER MANHOLE      | NBN TELSTRA /NBN                           |
| ¢ <sup>LP</sup> | LIGHT POLE         | P UNDER GROUND POWER                       |
|                 | STORMWATER PIT     | GAS UNDER GROUND POWER                     |
|                 | ELECTRICITY PILLAR | (M) - EASEMENT TO DRAIN WATER 2.0 WIDE     |
| MY I            | STREET TREES       | (L) - RESTRICTION ON USE OF LAND 0.7 WIDE  |
| W               |                    | RESTRICTIONS ON USE OF LAND AFFECT THE LOT |
|                 |                    | CONTOUR INTERVAL 0.5m                      |
|                 |                    |                                            |

#### MASTER PLAN





## **DISCLAIMER/ NOTES:**

This Preliminary Site Analysis Plan has been collated from various sources of design information and is provided for

convenience to assist Purchasers in obtaining quotations/tenders for dwelling construction. This document does not form part of the Contract of Sale of the Land.

# **LOT 704 TULIPWOOD AVENUE**, **EDGEWORTH**





# LEGEND:

| TELSTRA /NBN PIT   |                                                                                                                  |
|--------------------|------------------------------------------------------------------------------------------------------------------|
| HYDRANT            |                                                                                                                  |
| STOP VALVE