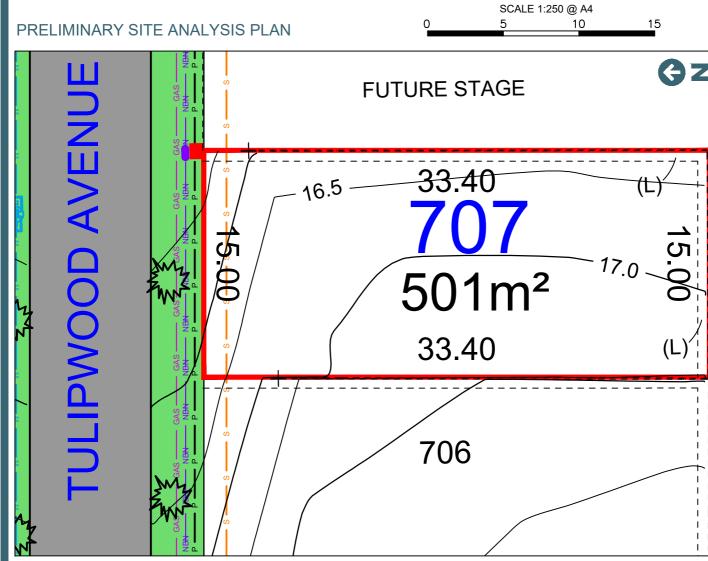

# **LOT 707 TULIPWOOD AVENUE**, **EDGEWORTH**

## LEGEND:

|                 | TELSTRA /NBN PIT   |                                            |
|-----------------|--------------------|--------------------------------------------|
| $\bigcirc$      | HYDRANT            | STORMWATER PIPE                            |
|                 | STOP VALVE         | S SEWER MAIN                               |
|                 | SEWER MANHOLE      | NBN TELSTRA /NBN                           |
| ¢ <sup>LP</sup> | LIGHT POLE         | P UNDER GROUND POWER                       |
|                 | STORMWATER PIT     | GAS UNDER GROUND POWER                     |
|                 | ELECTRICITY PILLAR | (M) - EASEMENT TO DRAIN WATER 2.0 WIDE     |
| Ϋ́Υ             | STREET TREES       | (L) - RESTRICTION ON USE OF LAND 0.7 WIDE  |
| N               |                    | RESTRICTIONS ON USE OF LAND AFFECT THE LOT |
|                 |                    | CONTOUR INTERVAL 0.5m                      |
|                 |                    |                                            |

## MASTER PLAN