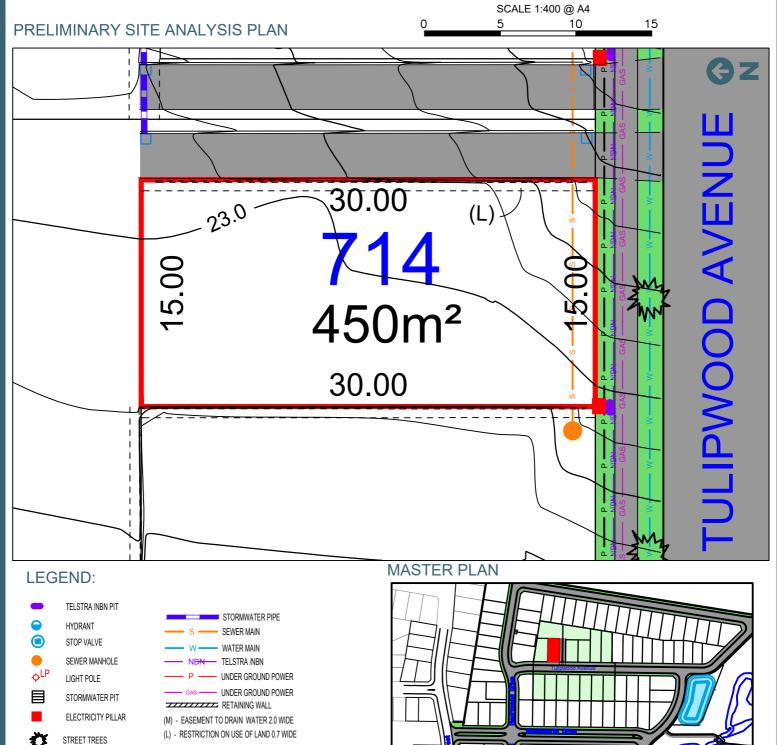

# LOT 714 TULIPWOOD AVENUE, EDGEWORTH

RESTRICTIONS ON USE OF LAND AFFECT THE LOT CONTOUR INTERVAL 0.5m

- . This Preliminary Site Analysis Plan has been collated from various sources of design information and is provided for
- convenience to assist Purchasers in obtaining quotations/tenders for dwelling construction. This document does not form part of the Contract of Sale of the Land.