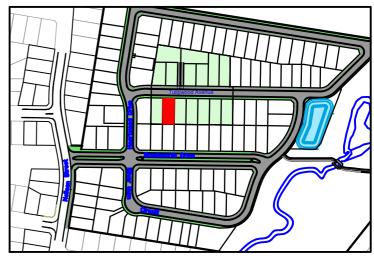

POLE<br>STORMWATER PIT | GAS - UNDER GROUND POWER                                                                                                                                      |
|     | ELECTRICITY PILLAR           | (M) - EASEMENT TO DRAIN WATER 2.0 WIDE                                                                                                                        |
| Ö   | STREET TREES                 | (III) - EXECUTION ON USE OF LAND 0.7 WIDE<br>(L) - RESTRICTION ON USE OF LAND 0.7 WIDE<br>RESTRICTIONS ON USE OF LAND AFFECT THE LOT<br>CONTOUR INTERVAL 0.5m |
|     |                              |                                                                                                                                                               |

## MASTER PLAN





## **DISCLAIMER/ NOTES:**

This Preliminary Site Analysis Plan has been collated from various sources of design information and is provided for

convenience to assist Purchasers in obtaining quotations/tenders for dwelling construction. This document does not form part of the Contract of Sale of the Land. **LOT 703 TULIPWOOD AVENUE**, **EDGEWORTH** 





## LEGEND:

|                 | TELSTRA /NBN PIT   |                                            |
|-----------------|--------------------|--------------------------------------------|
|                 | HYDRANT            | STORMWATER PIPE                            |
|                 |                    | S SEWER MAIN                               |
|                 | STOP VALVE         | WATER MAIN