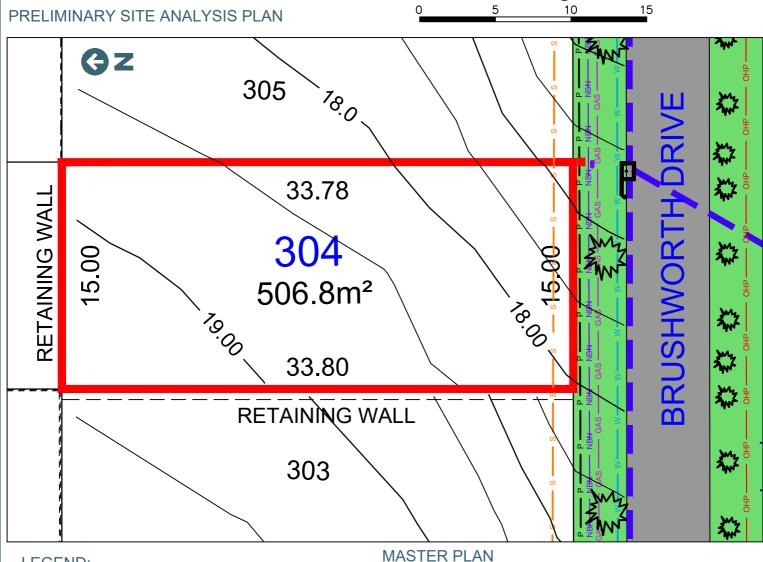

## **LOT 304**

### **BRUSHWORTH DRIVE EDGEWORTH**

#### LEGEND:

TELSTRA /NBN PIT HYDRANT

STOP VALVE

SEWER MANHOLE LIGHT POLF

STORMWATER PIT

ELECTRICITY PILLAR

STREET TREES

STORMWATER PIPE SEWER MAIN WATER MAIN NBN TELSTRA /NBN UNDER GROUND POWER - UNDER GROUND POWER = RETAINING WALL

(W) - RESTRICTION ON USE OF LAND RESTRICTIONS ON USE OF LAND AFFECT THE LOT CONTOUR INTERVAL 0.5m

#### **DISCLAIMER/ NOTES:**

- This Preliminary Site Analysis Plan has been collated from various sources of design information and is provided for convenience to assist Purchasers in obtaining quotations/tenders for dwelling construction.
- This document does not form part of the Contract of Sale of the Land.