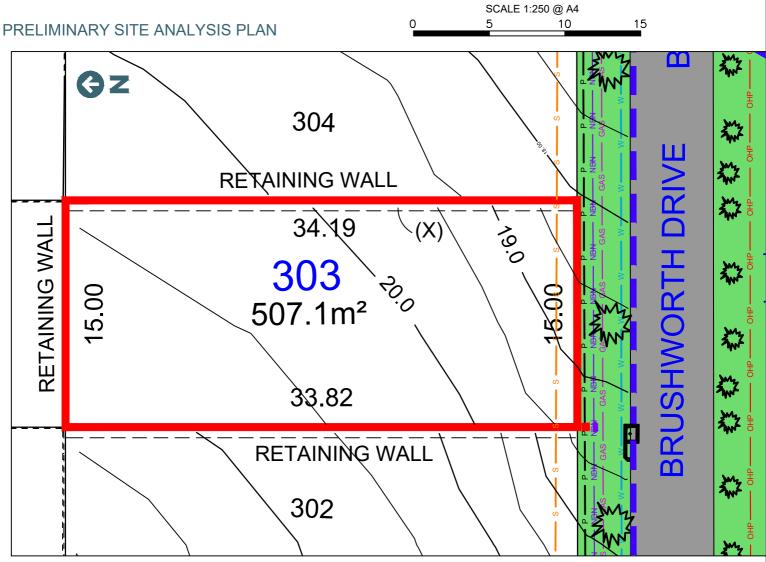

## **LOT 303**

#### LEGEND:

TELSTRA /NBN PIT
HYDRANT
STOP VALVE
SEWER MANHOLE

LIGHT POLE

STORMWATER PIT

ELECTRICITY PILLAR

STREET TREES

STORMWATER PIPE
SEWER MAIN
W WATER MAIN
NBN TELSTRA /NBN
P UNDER GROUND POWER
GAS UNDER GROUND POWER
RETAINING WALL

(X) - RESTRICTION ON USE OF LAND
RESTRICTIONS ON USE OF LAND AFFECT THE LOT
CONTOUR INTERVAL 0.5m