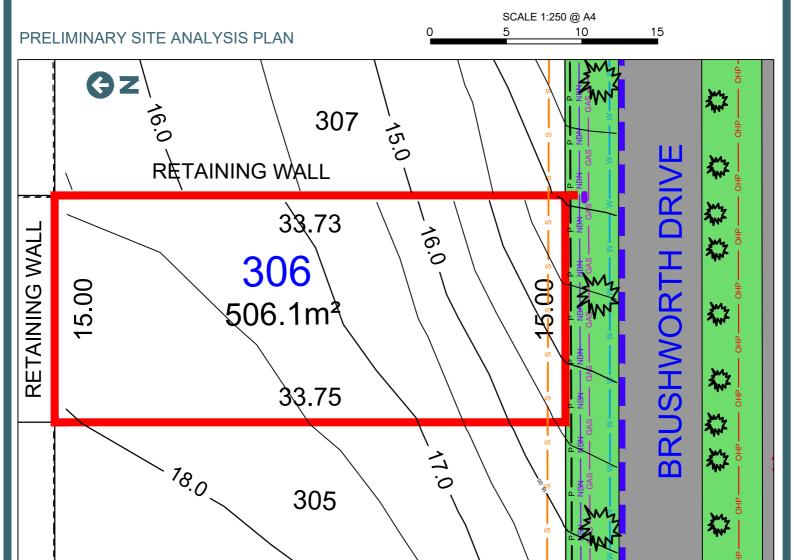

## **LOT 306**

#### LEGEND:

TELSTRA /NBN PIT

STOP VALVE

SEWER MANHOLE

STORMWATER PIT

ELECTRICITY PILLAR

STREET TREES

STORMWATER PIPE
S SEWER MAIN
W WATER MAIN
NBN TELSTRA NBN
P UNDER GROUND POWER
GAS UNDER GROUND POWER
RETAINING WALL

(W) - RESTRICTION ON USE OF LAND
RESTRICTIONS ON USE OF LAND AFFECT THE LOT
CONTOUR INTERVAL 0.5m