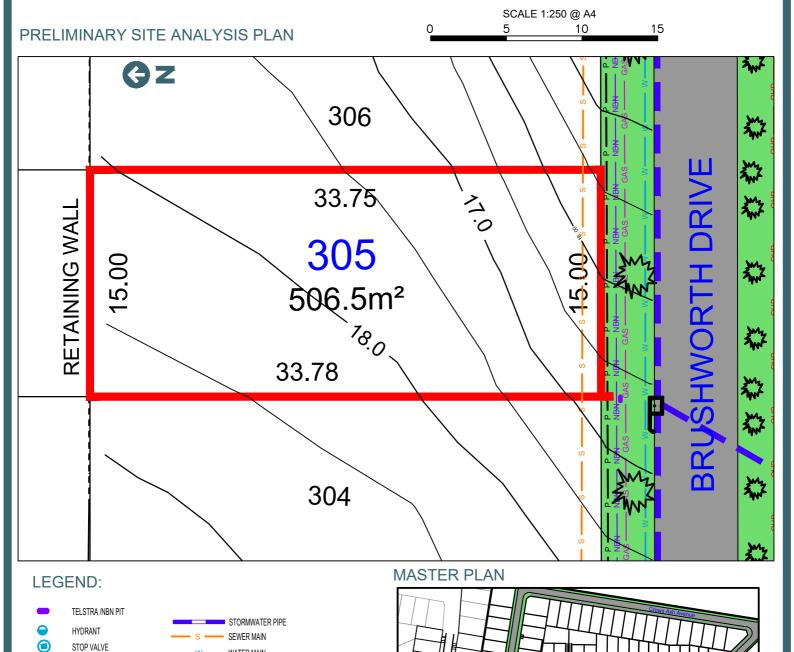

## **LOT 305**

## **BRUSHWORTH DRIVE EDGEWORTH**

## **DISCLAIMER/ NOTES:**

SEWER MANHOLE

STORMWATER PIT

ELECTRICITY PILLAR

LIGHT POLE

STREET TREES

This Preliminary Site Analysis Plan has been collated from various sources of design information and is provided for convenience to assist Purchasers in obtaining quotations/tenders for dwelling construction.

WATER MAIN

UNDER GROUND POWER

UNDER GROUND POWER

NBN TELSTRA /NBN

= RETAINING WALL

RESTRICTIONS ON USE OF LAND AFFECT THE LOT

(W) - RESTRICTION ON USE OF LAND

CONTOUR INTERVAL 0.5m