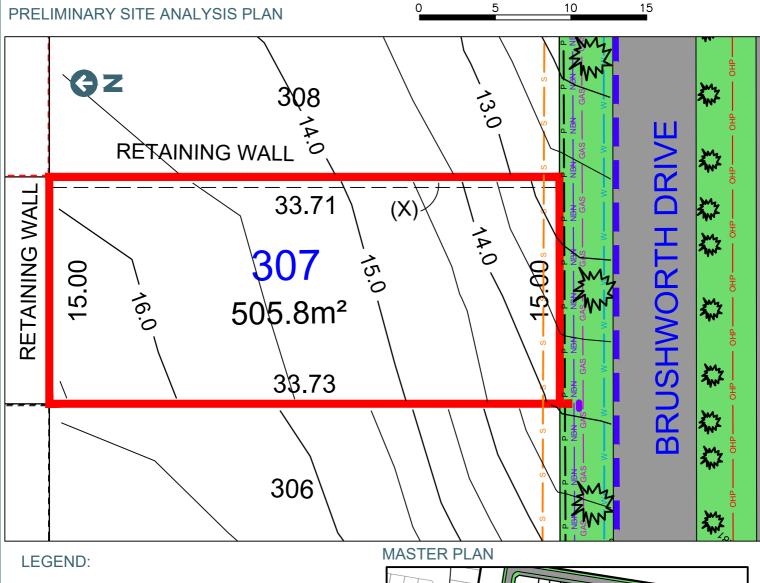

## **LOT 307**

## BRUSHWORTH DRIVE EDGEWORTH

## Hertwood

Home is where the heort is

SCALE 1:250 @ A4

TELSTRA /NBN PIT
HYDRANT

STOP VALVE
SEWER MANHOLE

LIGHT POLE STORMWATER PIT

ELECTRICITY PILLAR

STREET TREES

STORMWATER PIPE
S SEWER MAIN
W WATER MAIN
NBN TELSTRA INBN
P UNDER GROUND POWER
GAS UNDER GROUND POWER
RETAINING WALL

(X) - RESTRICTION ON USE OF LAND
RESTRICTIONS ON USE OF LAND AFFECT THE LOT
CONTOUR INTERVAL 0.5m