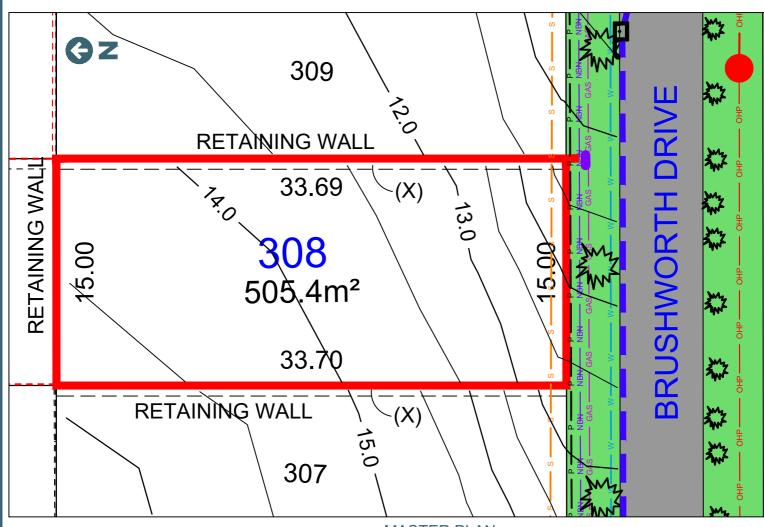

## **LOT 308**

# BRUSHWORTH DRIVE EDGEWORTH

PRELIMINARY SITE ANALYSIS PLAN

SCALE 1:250 @ A4

5 10 1

#### LEGEND:

TELSTRA /NBN PIT

HYDRANT STOP VALVE

SEWER MANHOLE

STORMWATER PIT

ELECTRICITY PILLAR

STREET TREES

STORMWATER PIPE
S SEWER MAIN
W WATER MAIN
NBN TELSTRA INBN
P UNDER GROUND POWER
GAS UNDER GROUND POWER
RETAINING WALL

(W) - RESTRICTION ON USE OF LAND RESTRICTIONS ON USE OF LAND AFFECT THE LOT CONTOUR INTERVAL 0.5m