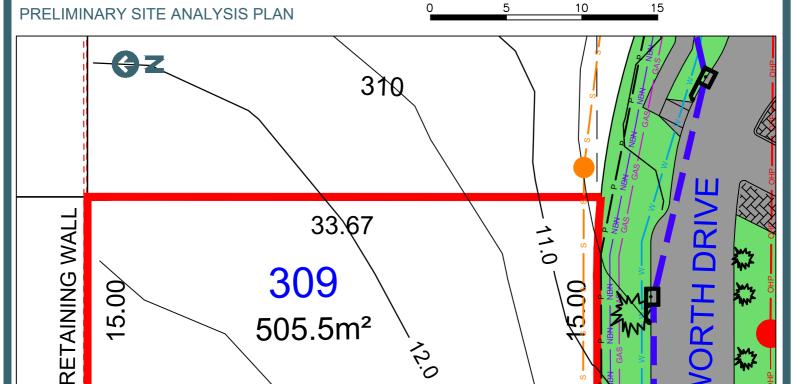

### **LOT 309**

## BRUSHWORTH DRIVE EDGEWORTH

# Hertwood

Home is where the heort is

SCALE 1:250 @ A4

32.44

308

RETAINING WALL

#### LEGEND:

TELSTRA /NBN PIT

STOP VALVE
SEWER MANHOLE

LIGHT POLE

STORMWATER PIT ELECTRICITY PILLAR

STREET TREES

STORMWATER PIPE
S SEWER MAIN
W WATER MAIN
NBN TELSTRA /NBN
P UNDER GROUND POWER
GAS UNDER GROUND POWER
RETAINING WALL

(W) - RESTRICTION ON USE OF LAND RESTRICTIONS ON USE OF LAND AFFECT THE LOT CONTOUR INTERVAL 0.5m