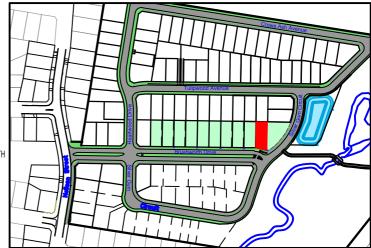

## **LOT 310**

# BRUSHWORTH DRIVE EDGEWORTH



Home is where the he⇔rt is

PRELIMINARY SITE ANALYSIS PLAN





### LEGEND:

TELSTRA /NBN PIT

HYDRANT
STOP VALVE

SEWER MANHOLE

LIGHT POLE

STORMWATER PIT

ELECTRICITY PILLAR

STREET TREES

(Y) - EASEMENT FOR ELECTRICITY AND OTHER PURPOSES VARIABLE WIDTH RESTRICTIONS ON USE OF LAND AFFECT THE LOT CONTOUR INTERVAL 0.5m

STORMWATER PIPE

UNDER GROUND POWER

- UNDER GROUND POWER

SEWER MAIN

- WATER MAIN

NBN TELSTRA /NBN

RETAINING WALL

#### **MASTER PLAN**



#### **DISCLAIMER/ NOTES:**

- 1. This Preliminary Site Analysis Plan has been collated from various sources of design information and is provided for
- convenience to assist Purchasers in obtaining quotations/tenders for dwelling construction.

  2. This document does not form part of the Contract of Sale of the Land.