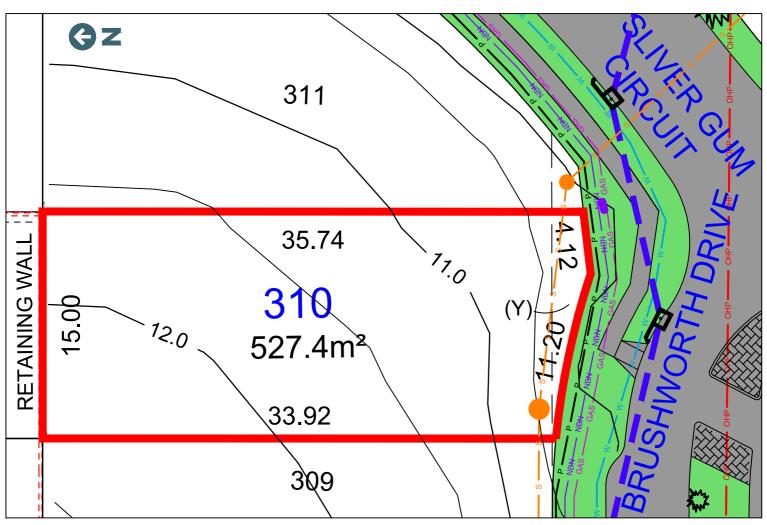

## **LOT 310**

# BRUSHWORTH DRIVE EDGEWORTH

Home is where the he⇔rt is

PRELIMINARY SITE ANALYSIS PLAN

### LEGEND:

TELSTRA /NBN PIT

HYDRANT
STOP VALVE

SEWER MANHOLE

LIGHT POLE

STORMWATER PIT

ELECTRICITY PILLAR

STREET TREES

(Y) - EASEMENT FOR ELECTRICITY AND OTHER PURPOSES VARIABLE WIDTH RESTRICTIONS ON USE OF LAND AFFECT THE LOT CONTOUR INTERVAL 0.5m

STORMWATER PIPE

UNDER GROUND POWER

- UNDER GROUND POWER

SEWER MAIN

- WATER MAIN

NBN TELSTRA /NBN

RETAINING WALL

#### **DISCLAIMER/ NOTES:**

- 1. This Preliminary Site Analysis Plan has been collated from various sources of design information and is provided for
- convenience to assist Purchasers in obtaining quotations/tenders for dwelling construction.

  2. This document does not form part of the Contract of Sale of the Land.