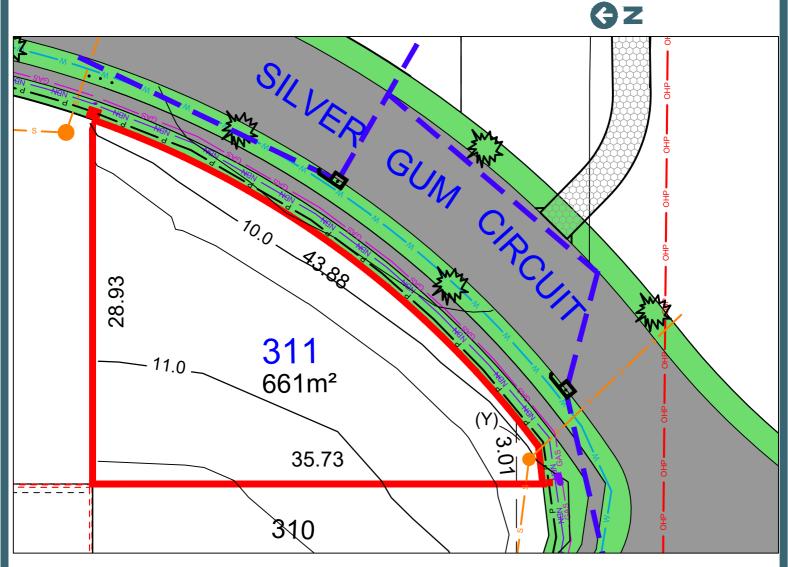

# LOT 311

## SILVER GUM CIRCUIT **EDGEWORTH**

Hertwood

Home is where the he⇔rt is

PRELIMINARY SITE ANALYSIS PLAN

### LEGEND:

TELSTRA /NBN PIT HYDRANT STOP VALVE

SEWER MANHOLE LIGHT POLE

STORMWATER PIT

ELECTRICITY PILLAR

STREET TREES

STORMWATER PIPE S --- SEWER MAIN WATER MAIN NBN TELSTRA/NBN P — UNDER GROUND POWER GAS --- UNDER GROUND POWER RETAINING WALL

(Y) - EASEMENT FOR ELECTRICITY AND OTHER PURPOSES VARIABLE WIDTH RESTRICTIONS ON USE OF LAND AFFECT THE LOT CONTOUR INTERVAL 0.5m