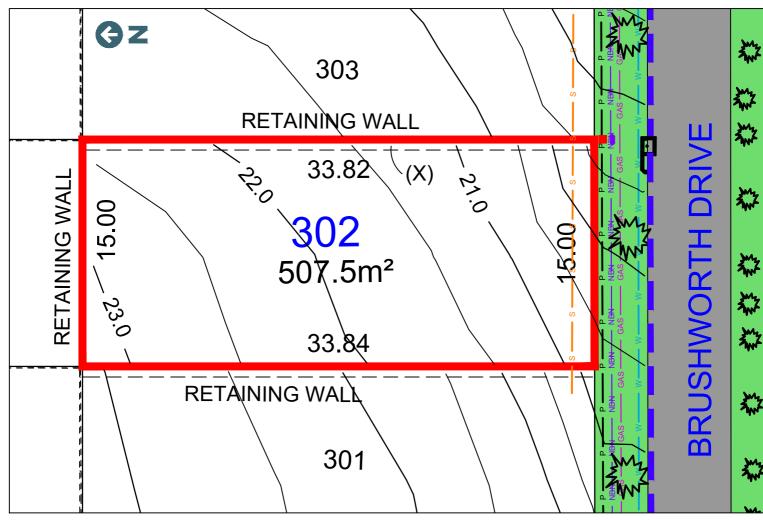

## **LOT 302**

# BRUSHWORH DRIVE EDGEWORTH

Home is where the heort is

PRELIMINARY SITE ANALYSIS PLAN

### LEGEND:

TELSTRA /NBN PIT

HYDRANT
STOP VALVE

SEWER MANHOLE

◆LP LIGHT POLE

STORMWATER PIT ELECTRICITY PILLAR

STREET TREES

STORMWATER PIPE
S SEWER MAIN
W WATER MAIN
NBN TELSTRA /NBN
P UNDER GROUND POWER
GAS UNDER GROUND POWER
RETAINING WALL

(X) - RESTRICTION ON USE OF LAND RESTRICTIONS ON USE OF LAND AFFECT THE LOT CONTOUR INTERVAL 0.5m