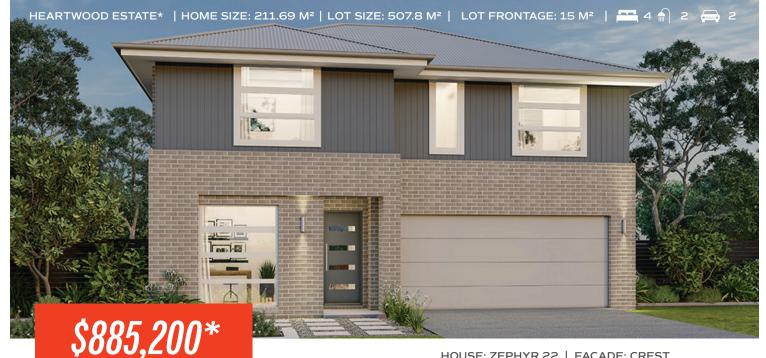

## **FIXED PRICE** HOUSE & LAND

HOUSE: ZEPHYR 22 | FACADE: CREST

Lot 301 Brushworth Drive, EDGEWORTH Heartwood Estate\*

LAND COST: \$440,000 **LAND REG DATE: Registered** 