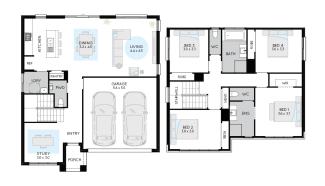

## **FIXED PRICE** HOUSE & LAND

HOUSE: ZEPHYR 22 | FACADE: CREST

Lot 301 Brushworth Drive, EDGEWORTH Heartwood Estate\*

LAND COST: \$440,000 **LAND REG DATE: Registered** 