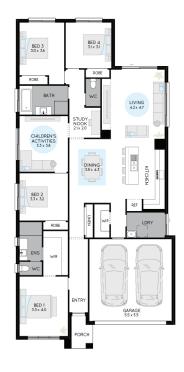

## FIXED PRICE HOUSE & LAND

HOUSE: TEMPO 22 | FACADE: MODERN

Lot 303 Brushworth Drive, EDGEWORTH Heartwood Estate\*

LAND COST: \$440,000 **LAND REG DATE: Registered** 