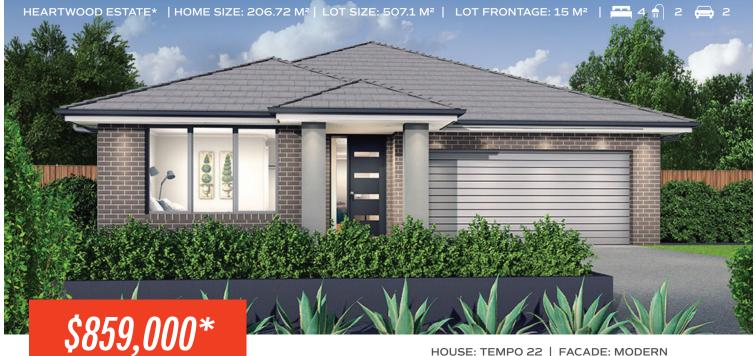

## FIXED PRICE HOUSE & LAND

HOUSE: TEMPO 22 | FACADE: MODERN

Lot 303 Brushworth Drive, EDGEWORTH Heartwood Estate\*

LAND COST: \$440,000 **LAND REG DATE: Registered** 

## WHAT YOU GET

- · Haier kitchen appliances
- 20mm reconstituted stone benchtop to Kitchen
- Your choice of Laminate flooring from MOTION range OR Tiles 600x600mm Kierrastone or Bellington to ground floor living areas
- Carpet from MOTION range to all Bedrooms, Bedroom Hallways, Stairs, First Floor Living Areas and Home Theatre/s (design specific)
- · Modern facade with rendered elements
- Steel frames & Roof Trusses with Colobond® roof and blanket