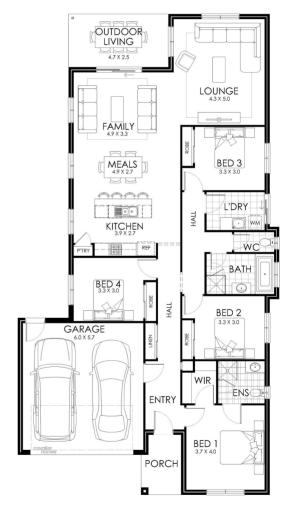

## House & Land Package

4 🕮

2

2

\$800,628\*

Lot 301 Brushworth Drive Edgeworth NSW Australia

Lot Size: 507.8m2

House Size: 227.43m2

## List of Inclusions:

- Lifestyle Plus inclusions
- Earthworks for site fall of up to 300mm.
- · Colorbond steel roof
- Ducted Heating & Cooling
- 900mm stainless steel appliances
- Quality floor coverings
- Smartstone benchtops with 20mm edge detail
- Concrete paving allowance
- Located close to schools and popular shopping destinations
- Open plan living