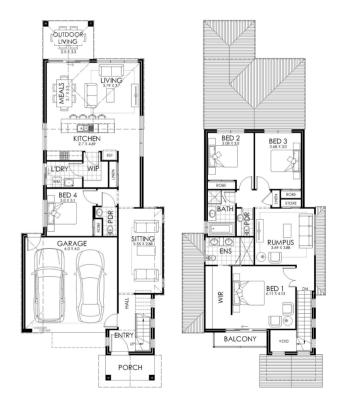

## **KINGSTON 27**

## House & Land Package

4 🖴 2.5 🚔

\$909,235\*

Lot 308 Brushworth Drive Edgeworth NSW Australia

Lot Size: 505.4m2

House Size: 256.80m2