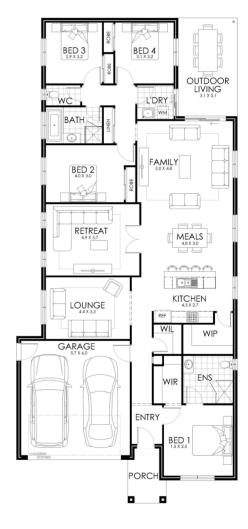

### **ASHLEY 27**

# House & Land Package

4 🕮

2 🖺

2

## \$816,795\*

Lot 304 Brushworth Drive Edgeworth NSW Australia

Lot Size: 506.8m2

House Size: 255.15m2

#### List of Inclusions:

- Lifestyle inclusions
- Earthworks for site fall of up to 300mm.
- · Colorbond steel roof
- Ducted Heating & Cooling
- Quality Westinghouse appliances
- Carpet & tiles throughout
- Colour selection appointment with interior design consultant
- Haymes 3 coat paint system
- Sought after estate
- Outdoor living area