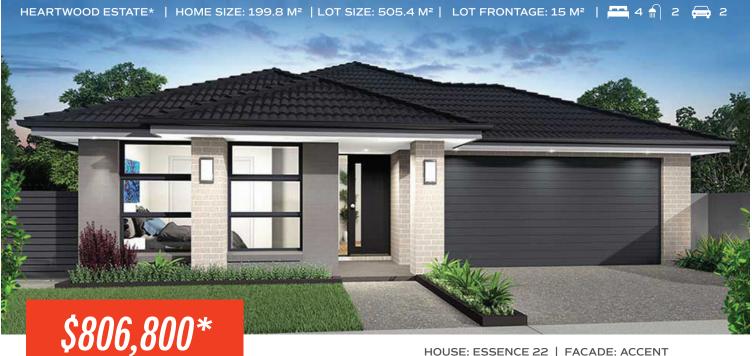

## **FIXED PRICE** HOUSE & LAND

Lot 308 Brushworth Drive, EDGEWORTH Heartwood Estate\*

LAND COST: \$425,000 **LAND REG DATE: Registered** 

## WHAT YOU GET

- · Haier kitchen appliances
- 20mm stone benchtop to Kitchen
- Your choice of Laminate flooring from MOTION range OR Tiles 600x600mm Kierrastone or Bellington to ground floor living areas
- Carpet from MOTION range to all Bedrooms, Bedroom Hallways, Stairs, First Floor Living Areas and Home Theatre/s (design specific)
- · Modern facade with rendered elements
- Steel frames & Roof Trusses with Colobond® roof and blanket

HOUSE: ESSENCE 22 | FACADE: ACCENT

CALL US TODAY: 1300 006 656 OR ENQUIRIES@MOJOHOMES.COM.AU