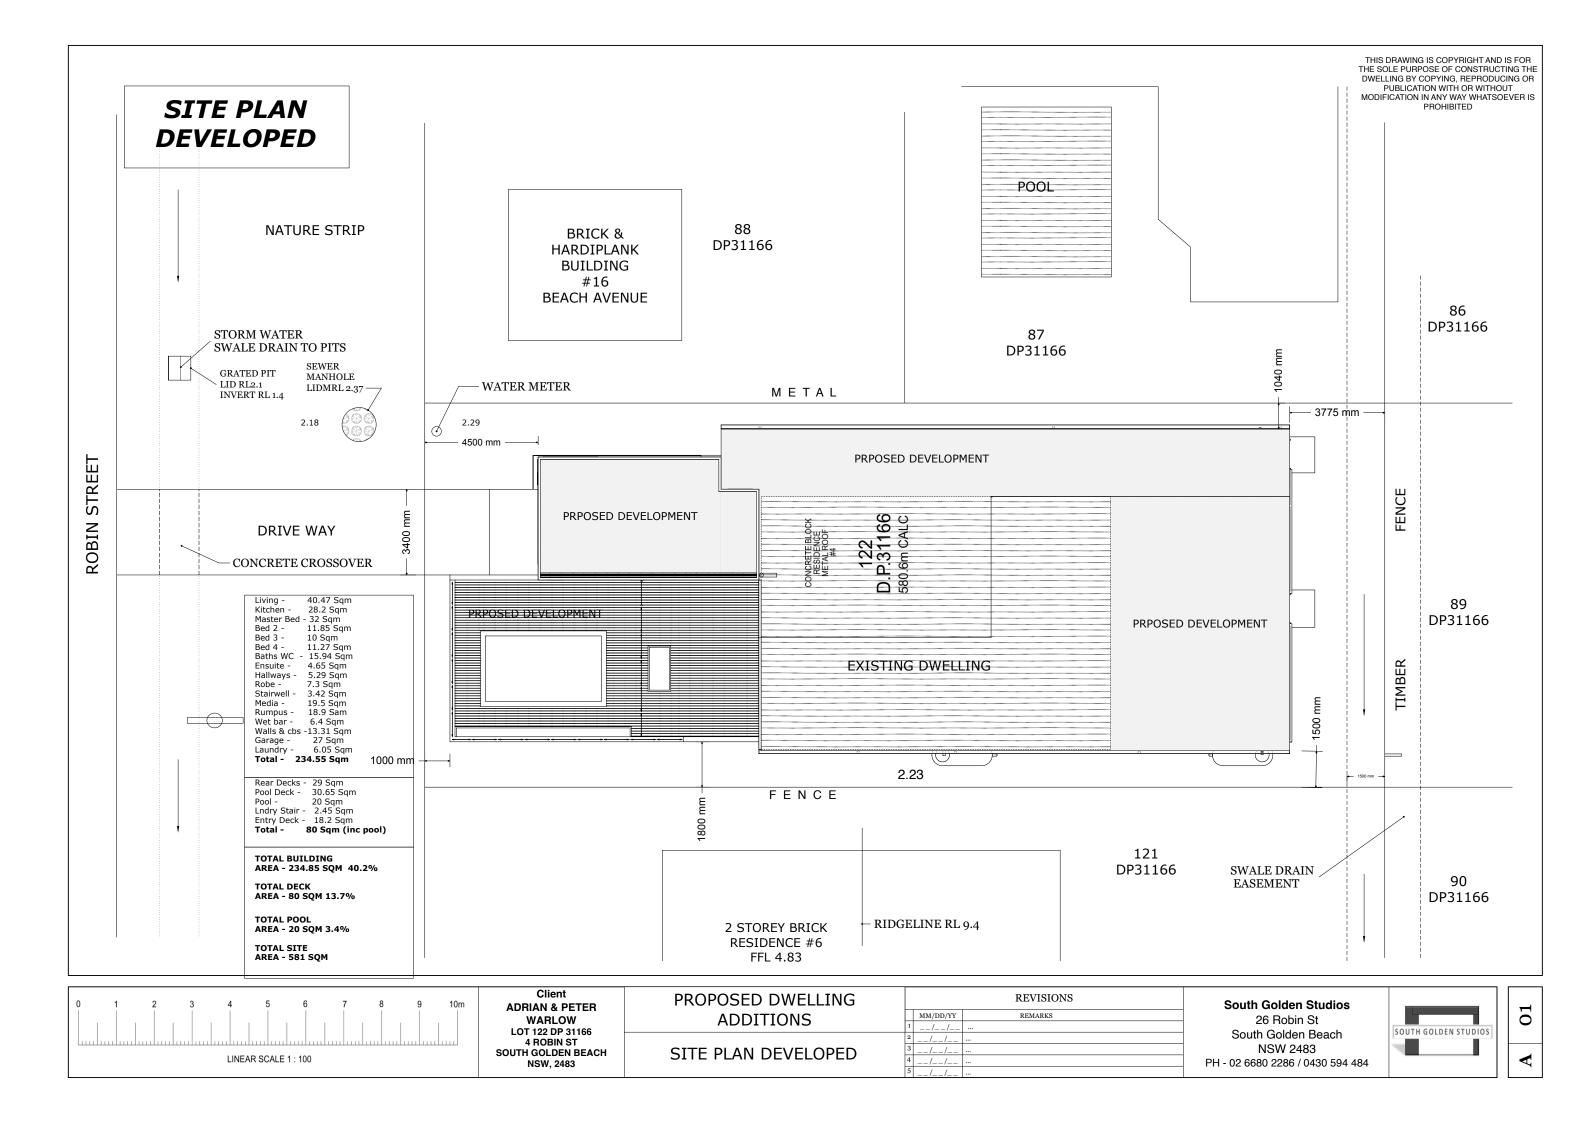

South Golden Studios 26 Robin St South Golden Beach NSW 2483 PH - 02 6680 2286 / 0430 594 484

|                                              | LOOR PLAN                                                                                                                                                                                                                                                                                                                                                                       |        |
|----------------------------------------------|---------------------------------------------------------------------------------------------------------------------------------------------------------------------------------------------------------------------------------------------------------------------------------------------------------------------------------------------------------------------------------|--------|
|                                              |                                                                                                                                                                                                                                                                                                                                                                                 |        |
|                                              | Living -         40.47 Sqm           Kitchen -         28.2 Sqm           Master Bed -         32 Sqm           Bed 2 -         11.85 Sqm           Bed 3 -         10 Sqm           Bed 4 -         11.27 Sqm           Baths WC -         15.94 Sqm           Ensuite -         4.65 Sqm           Hallways -         5.29 Sqm           Robe -         7.3 Sqm               |        |
|                                              | Stairwell - 3.42 Sqm<br>Media - 19.5 Sqm<br>Rumpus - 18.9 Sam<br>Wet bar - 6.4 Sqm<br>Walls & cbs -13.31 Sqm<br>Garage - 27 Sqm<br>Laundry - 6.05 Sqm                                                                                                                                                                                                                           |        |
|                                              | Total -234.55 SqmRear Decks -29 SqmPool Deck -30.65 SqmPool -20 SqmLndry Stair -2.45 SqmEntry Deck -18.2 SqmTotal -80 Sqm (incpool)                                                                                                                                                                                                                                             |        |
|                                              | TOTAL BUILDING<br>AREA - 234.85 SQM 40.2%                                                                                                                                                                                                                                                                                                                                       |        |
| 0 X 90 KWILA HARDWO                          | TOTAL DECK           AREA - 80 SQM 13.7%           OD           TOTAL POOL           AREA - 20 SQM 3.4%                                                                                                                                                                                                                                                                         |        |
| D FIXED WITH<br>S                            | TOTAL SITE<br>AREA - 581 SQM                                                                                                                                                                                                                                                                                                                                                    |        |
| R AND RAFTER                                 | WINDOWS<br>1 - 210/540 ALUM STACKER FSSSSF<br>2 - 180/240 ALUM SLIDER 2100 HEAD<br>3 - 800/3680 ALUM LOUVRE 4/PANEL 2<br>HEAD<br>4 - 120/210 ALUM SLIDER 2100 HEAD<br>5 - 90/60 ALUMM LVR 2100 HEAD                                                                                                                                                                             | 2100   |
| d                                            | 6 - 90/90 ALUM LVR 2100 HEAD<br>7 - 90/270 ALUM SLIDER 2100 HEAD<br>8 - 90/270 ALUM SLIDER 2100 HEAD<br>9 - 210/220 ALUM SLIDING DOOR<br>10 - 10/220 ALUM BIFOLD                                                                                                                                                                                                                |        |
| FOR THE<br>E DWELLING<br>LICATION<br>ANY WAY | 11 - 210/380 ALUM STACKER FSSSSF<br>12 - 90/140 ALUM LVR 2100 HEAD<br>13 - 60/90 ALUM SLIDER 2100 HEAD<br>14 - 120/160 ALUM SLIDER 2100 HEAD<br>15 - 40/270 ALUM LVR<br>16 - 40/270 ALUM LVR<br>17 - 450 X 900 ALUM SKYLIGHT CLEAR<br>18 - 450 X 900 ALUM SKYLIGHT CLEAR<br>20 - 450 X 900 ALUM SKYLIGHT CLEAR<br>21 - 450 X 900 ALUM SKYLIGHT CLEAR<br>22 - 60X60 ALUM FROSTED |        |
|                                              | (ALL WINDOWS BAR SKYLIGHTS TO BE<br>2100 HEAD UNLESS NOTED OTHERWIS                                                                                                                                                                                                                                                                                                             |        |
| South Goldon Stu                             | dias                                                                                                                                                                                                                                                                                                                                                                            | $\sim$ |