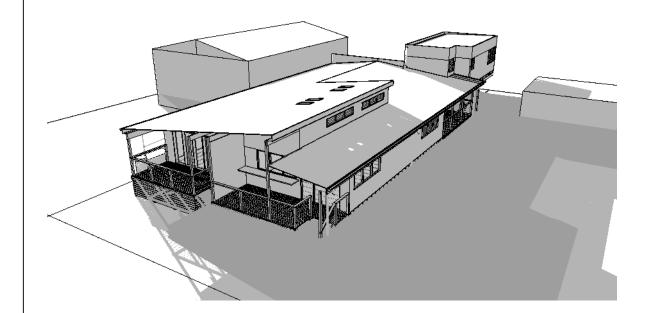

SOUTH EAST ELEVATION 6PM EST

## SHADOWING SHOWN IN SUMMER MONTHS

|                                                                                                                                                                                                     | -EXTERNAL WALL LINING WITH<br>4-6MM WATER IMPERVIOUS CEMENT FIBRE BOARD<br>-INTERNAL WALL LINING 10MM PLASTERBOARD<br>(GYPROCK)<br>-CEILING LINING WITH 10MM PLASTERBOARD<br>(GYPROCK)                                                         |  |  |
|-----------------------------------------------------------------------------------------------------------------------------------------------------------------------------------------------------|------------------------------------------------------------------------------------------------------------------------------------------------------------------------------------------------------------------------------------------------|--|--|
|                                                                                                                                                                                                     | EXTERNAL LOAD BEARING                                                                                                                                                                                                                          |  |  |
|                                                                                                                                                                                                     | STUDS 35 X 90 MGP12 AT 450C/S UP MAX 3.6M<br>STUDS 45 X 90 MGP12 AT 300C/S UP TO 4.6M<br>T-PLATE 35 X 90 MGP12<br>B-PLATE 35 X 90 MGP12<br>NOGGING 35 X 90 MGP12                                                                               |  |  |
|                                                                                                                                                                                                     | EXTERNAL NON LOAD BEARING                                                                                                                                                                                                                      |  |  |
|                                                                                                                                                                                                     | STUDS 35 X 90 MGP12 AT 450C/S UP MAX 3.6M<br>STUDS 45 X 90 MGP12 AT 300C/S UP TO 4.6M                                                                                                                                                          |  |  |
|                                                                                                                                                                                                     | INTERNAL LOAD BEARING                                                                                                                                                                                                                          |  |  |
|                                                                                                                                                                                                     | STUDS 35 X 90 MGP12 AT 450C/S<br>T-PLATE 35 X 90 MGP12<br>B-PLATE 35 X 90 MGP12<br>NOGGING 35 X 90 MGP12                                                                                                                                       |  |  |
|                                                                                                                                                                                                     | INTERNAL NON LOAD BEARING                                                                                                                                                                                                                      |  |  |
|                                                                                                                                                                                                     | STUDS 35 X 70 MGP12 AT 450C/S<br>T-PLATE 35 X 70 MGP12<br>B-PLATE 35 X 70 MGP12<br>NOGGING 35 X 70 MGP12                                                                                                                                       |  |  |
|                                                                                                                                                                                                     | ALL STUDS AT OPENINGS 35 X 90 MGP12<br>MINIMUM OF 2 STUDS AT SIDES OF ALL OPENINGS                                                                                                                                                             |  |  |
|                                                                                                                                                                                                     | LINTELS:                                                                                                                                                                                                                                       |  |  |
| RB<br>CKED                                                                                                                                                                                          | 2600MM - 240 X 45MM LVL<br>2400MM - 240 X 35MM LVL<br>1800MM - 190 X 45MM LVL<br>1600MM - 170 X 45MM LVL<br>1400MM - 170 X 35MM LVL<br>1200MM - 120 X 35MM LVL<br>900MM - 120 X 35MM LVL<br>600MM - 90 X 45MM MGP10<br>450MM - 90 X 45MM MGP10 |  |  |
| THIS DRAWING IS COPYRIGHT AND IS FOR THE SOLE PURPOSE<br>OF CONSTRUCTING THE DWELLING BY COPYING,<br>REPRODUCING OR PUBLICATION WITH OR WITHOUT<br>MODIFICATION IN ANY WAY WHATSOEVER IS PROHIBITED |                                                                                                                                                                                                                                                |  |  |
| M MANUFACTURERS SPAN<br>.au/userfiles/6/file/hySPAN-Span-Guide-28pp-Sep11.pdf<br>URERS SPECIFICATIONS AND SPAN TABLES                                                                               |                                                                                                                                                                                                                                                |  |  |
| S                                                                                                                                                                                                   | Duth Golden Studios<br>26 Robin St<br>South Golden Beach<br>NSW 2483<br>2 6680 2286 / 0430 594 484                                                                                                                                             |  |  |
|                                                                                                                                                                                                     |                                                                                                                                                                                                                                                |  |  |