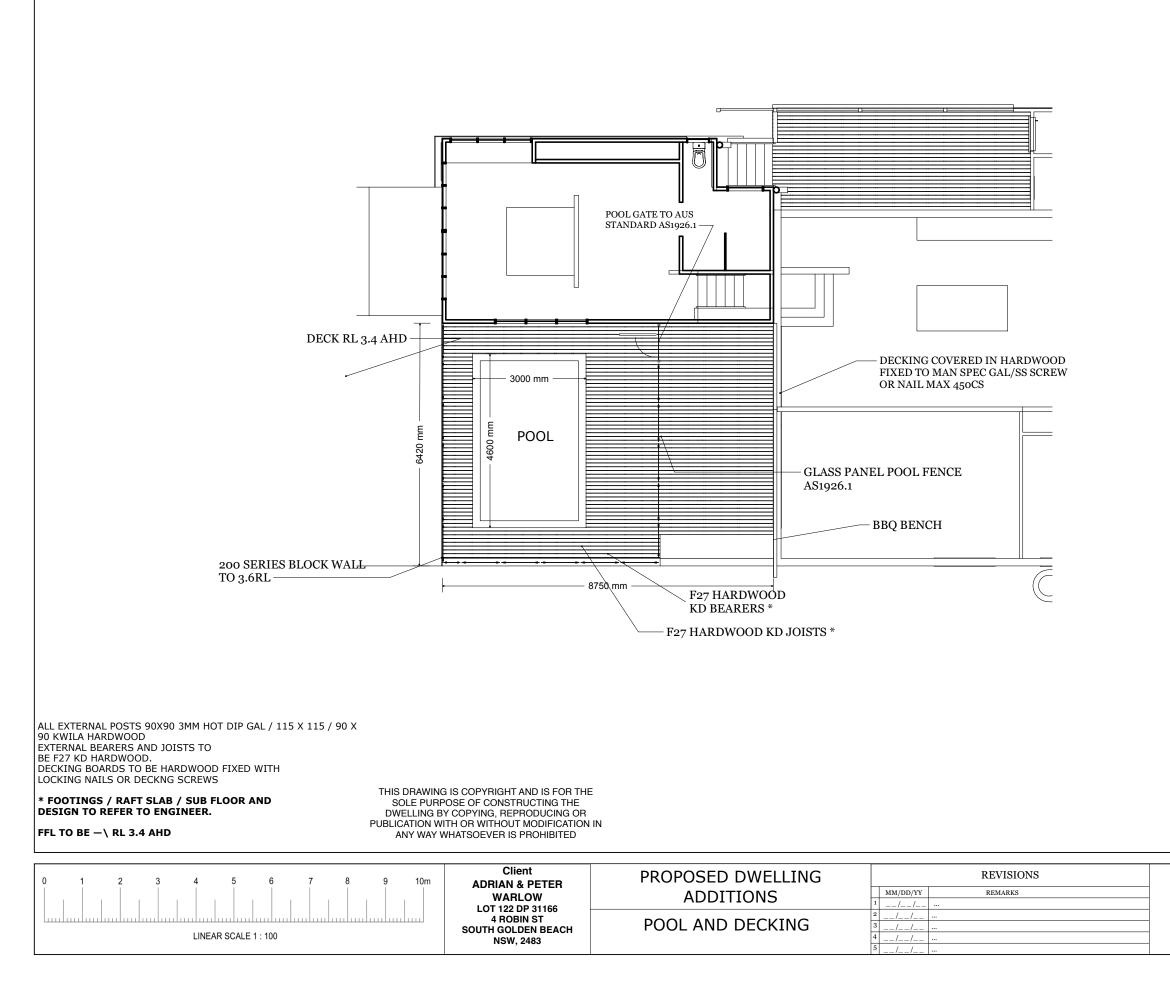

|        |
| South Goldon Stu                             | dias                                                                                                                                                                                                                                                                                                                                                                            | $\sim$ |

South Golden Studios 26 Robin St South Golden Beach NSW 2483 PH - 02 6680 2286 / 0430 594 484



| с   |  |
|-----|--|
| 400 |  |
| ΝŐ  |  |
| Ā   |  |





South Golden Studios 26 Robin St South Golden Beach NSW 2483 PH - 02 6680 2286 / 0430 594 484























SOUTH EAST ELEVATION 6PM EST

## SHADOWING SHOWN IN SUMMER MONTHS





|                                                                                                                                                                                                     | -EXTERNAL WALL LINING WITH<br>4-6MM WATER IMPERVIOUS CEMENT FIBRE BOARD<br>-INTERNAL WALL LINING 10MM PLASTERBOARD<br>(GYPROCK)<br>-CEILING LINING WITH 10MM PLASTERBOARD<br>(GYPROCK)                                                         |  |  |
|----------------------------------------------------------------------------------------------------------------------------------------------------------------