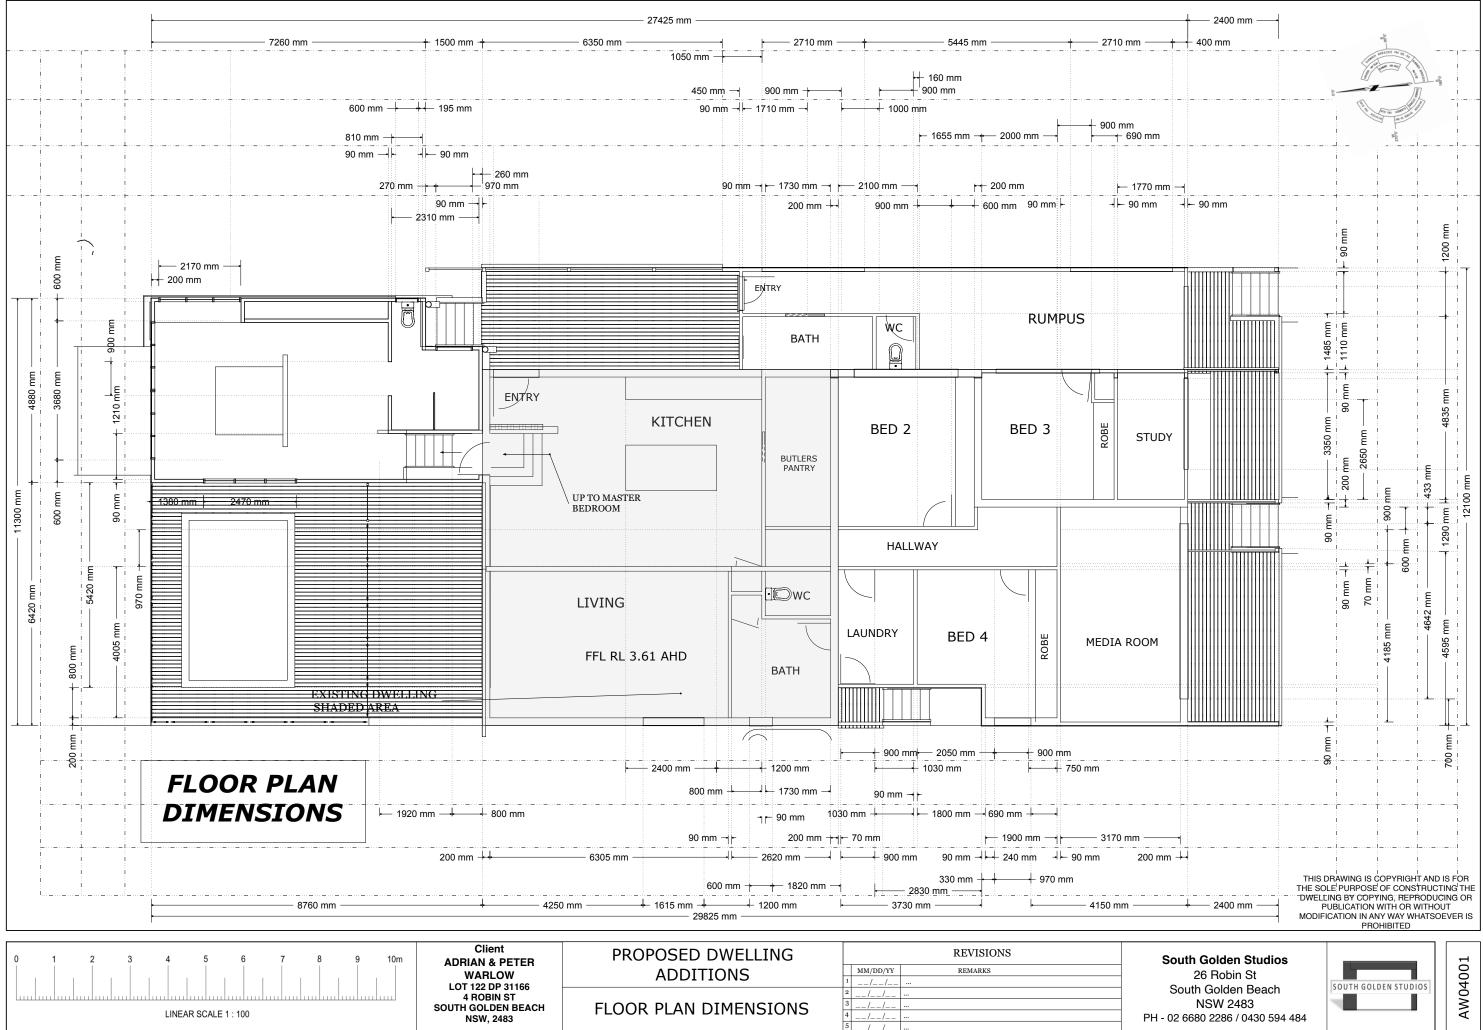

South Golden Studios 26 Robin St South Golden Beach NSW 2483 PH - 02 6680 2286 / 0430 594 484

|                                              | LOOR PLAN                                                                                                                                                                                                                                                                                                                                                                       |        |
|----------------------------------------------|---------------------------------------------------------------------------------------------------------------------------------------------------------------------------------------------------------------------------------------------------------------------------------------------------------------------------------------------------------------------------------|--------|
|                                              |                                                                                                                                                                                                                                                                                                                                                                                 |        |
|                                              | Living -         40.47 Sqm           Kitchen -         28.2 Sqm           Master Bed -         32 Sqm           Bed 2 -         11.85 Sqm           Bed 3 -         10 Sqm           Bed 4 -         11.27 Sqm           Baths WC -         15.94 Sqm           Ensuite -         4.65 Sqm           Hallways -         5.29 Sqm           Robe -         7.3 Sqm               |        |
|                                              | Stairwell - 3.42 Sqm<br>Media - 19.5 Sqm<br>Rumpus - 18.9 Sam<br>Wet bar - 6.4 Sqm<br>Walls & cbs -13.31 Sqm<br>Garage - 27 Sqm<br>Laundry - 6.05 Sqm                                                                                                                                                                                                                           |        |
|                                              | Total -234.55 SqmRear Decks -29 SqmPool Deck -30.65 SqmPool -20 SqmLndry Stair -2.45 SqmEntry Deck -18.2 SqmTotal -80 Sqm (incpool)                                                                                                                                                                                                                                             |        |
|                                              | TOTAL BUILDING<br>AREA - 234.85 SQM 40.2%                                                                                                                                                                                                                                                                                                                                       |        |
| 0 X 90 KWILA HARDWO                          | TOTAL DECK           AREA - 80 SQM 13.7%           OD           TOTAL POOL           AREA - 20 SQM 3.4%                                                                                                                                                                                                                                                                         |        |
| D FIXED WITH<br>S                            | TOTAL SITE<br>AREA - 581 SQM                                                                                                                                                                                                                                                                                                                                                    |        |
| R AND RAFTER                                 | WINDOWS<br>1 - 210/540 ALUM STACKER FSSSSF<br>2 - 180/240 ALUM SLIDER 2100 HEAD<br>3 - 800/3680 ALUM LOUVRE 4/PANEL 2<br>HEAD<br>4 - 120/210 ALUM SLIDER 2100 HEAD<br>5 - 90/60 ALUMM LVR 2100 HEAD                                                                                                                                                                             | 2100   |
| d                                            | 6 - 90/90 ALUM LVR 2100 HEAD<br>7 - 90/270 ALUM SLIDER 2100 HEAD<br>8 - 90/270 ALUM SLIDER 2100 HEAD<br>9 - 210/220 ALUM SLIDING DOOR<br>10 - 10/220 ALUM BIFOLD                                                                                                                                                                                                                |        |
| FOR THE<br>E DWELLING<br>LICATION<br>ANY WAY | 11 - 210/380 ALUM STACKER FSSSSF<br>12 - 90/140 ALUM LVR 2100 HEAD<br>13 - 60/90 ALUM SLIDER 2100 HEAD<br>14 - 120/160 ALUM SLIDER 2100 HEAD<br>15 - 40/270 ALUM LVR<br>16 - 40/270 ALUM LVR<br>17 - 450 X 900 ALUM SKYLIGHT CLEAR<br>18 - 450 X 900 ALUM SKYLIGHT CLEAR<br>20 - 450 X 900 ALUM SKYLIGHT CLEAR<br>21 - 450 X 900 ALUM SKYLIGHT CLEAR<br>22 - 60X60 ALUM FROSTED |        |
|                                              | (ALL WINDOWS BAR SKYLIGHTS TO BE<br>2100 HEAD UNLESS NOTED OTHERWIS                                                                                                                                                                                                                                                                                                             |        |
| South Goldon Stu                             | dias                                                                                                                                                                                                                                                                                                                                                                            | $\sim$ |