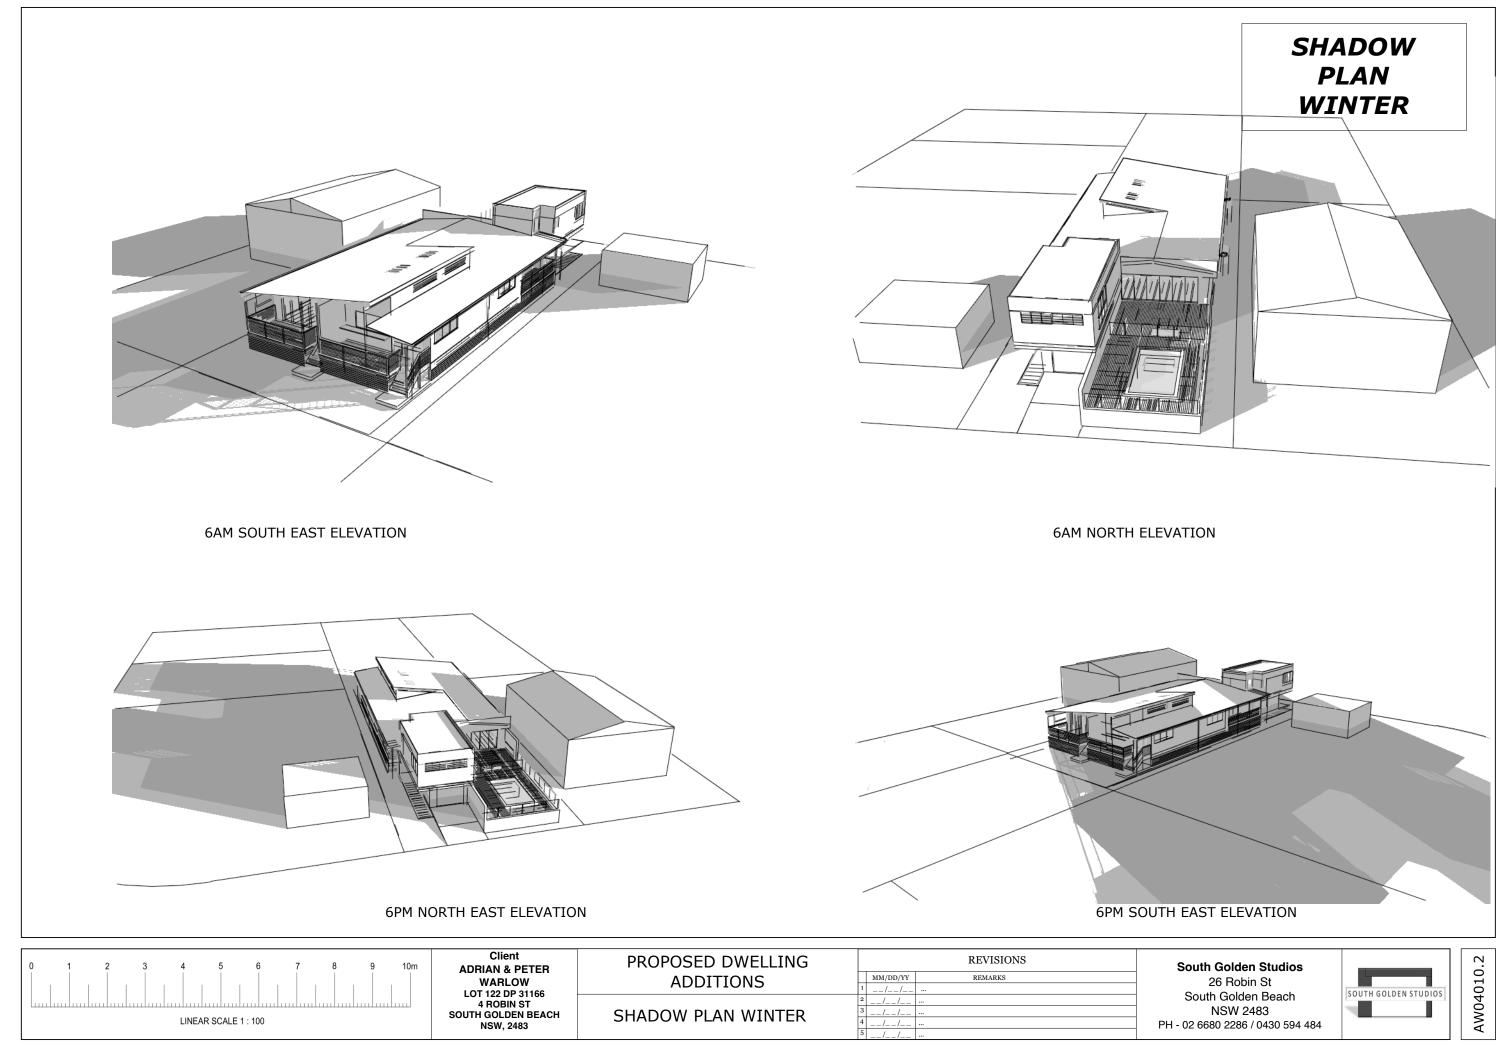

## SHADOWING SHOWN IN SUMMER MONTHS

|                                                                                                                                                                                                     | -EXTERNAL WALL LINING WITH<br>4-6MM WATER IMPERVIOUS CEMENT FIBRE BOARD<br>-INTERNAL WALL LINING 10MM PLASTERBOARD<br>(GYPROCK)<br>-CEILING LINING WITH 10MM PLASTERBOARD<br>(GYPROCK)                                                         |  |  |
|-----------------------------------------------------------------------------------------------------------------------------------------------------------------------------------------------------|------------------------------------------------------------------------------------------------------------------------------------------------------------------------------------------------------------------------------------------------|--|--|
|                                                                                                                                                                                                     | EXTERNAL LOAD BEARING                                                                                                                                                                                                                          |  |  |
|                                                                                                                                                                                                     | STUDS 35 X 90 MGP12 AT 450C/S UP MAX 3.6M<br>STUDS 45 X 90 MGP12 AT 300C/S UP TO 4.6M<br>T-PLATE 35 X 90 MGP12<br>B-PLATE 35 X 90 MGP12<br>NOGGING 35 X 90 MGP12                                                                               |  |  |
|                                                                                                                                                                                                     | EXTERNAL NON LOAD BEARING                                                                                                                                                                                                                      |  |  |
|                                                                                                                                                                                                     | STUDS 35 X 90 MGP12 AT 450C/S UP MAX 3.6M<br>STUDS 45 X 90 MGP12 AT 300C/S UP TO 4.6M                                                                                                                                                          |  |  |
|                                                                                                                                                                                                     | INTERNAL LOAD BEARING                                                                                                                                                                                                                          |  |  |
|                                                                                                                                                                                                     | STUDS 35 X 90 MGP12 AT 450C/S<br>T-PLATE 35 X 90 MGP12<br>B-PLATE 35 X 90 MGP12<br>NOGGING 35 X 90 MGP12                                                                                                                                       |  |  |
|                                                                                                                                                                                                     | INTERNAL NON LOAD BEARING                                                                                                                                                                                                                      |  |  |
|                                                                                                                                                                                                     | STUDS 35 X 70 MGP12 AT 450C/S<br>T-PLATE 35 X 70 MGP12<br>B-PLATE 35 X 70 MGP12<br>NOGGING 35 X 70 MGP12                                                                                                                                       |  |  |
|                                                                                                                                                                                                     | ALL STUDS AT OPENINGS 35 X 90 MGP12<br>MINIMUM OF 2 STUDS AT SIDES OF ALL OPENINGS                                                                                                                                                             |  |  |
|                                                                                                                                                                                                     | LINTELS:                                                                                                                                                                                                                                       |  |  |
| RB<br>CKED                                                                                                                                                                                          | 2600MM - 240 X 45MM LVL<br>2400MM - 240 X 35MM LVL<br>1800MM - 190 X 45MM LVL<br>1600MM - 170 X 45MM LVL<br>1400MM - 170 X 35MM LVL<br>1200MM - 120 X 35MM LVL<br>900MM - 120 X 35MM LVL<br>600MM - 90 X 45MM MGP10<br>450MM - 90 X 45MM MGP10 |  |  |
| THIS DRAWING IS COPYRIGHT AND IS FOR THE SOLE PURPOSE<br>OF CONSTRUCTING THE DWELLING BY COPYING,<br>REPRODUCING OR PUBLICATION WITH OR WITHOUT<br>MODIFICATION IN ANY WAY WHATSOEVER IS PROHIBITED |                                                                                                                                                                                                                                                |  |  |
| M MANUFACTURERS SPAN<br>.au/userfiles/6/file/hySPAN-Span-Guide-28pp-Sep11.pdf<br>URERS SPECIFICATIONS AND SPAN TABLES                                                                               |                                                                                                                                                                                                                                                |  |  |
| S                                                                                                                                                                                                   | Duth Golden Studios<br>26 Robin St<br>South Golden Beach<br>NSW 2483<br>2 6680 2286 / 0430 594 484                                                                                                                                             |  |  |
|                                                                                                                                                                                                     |                                                                                                                                                                                                                                                |  |  |