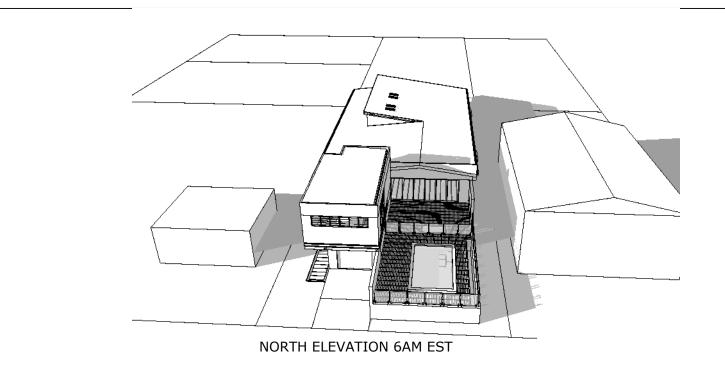

## SHADOWING SHOWN IN SUMMER MONTHS

|                                                                                                                                                                                                     | -EXTERNAL WALL LINING WITH<br>4-6MM WATER IMPERVIOUS CEMENT FIBRE BOARD<br>-INTERNAL WALL LINING 10MM PLASTERBOARD<br>(GYPROCK)<br>-CEILING LINING WITH 10MM PLASTERBOARD<br>(GYPROCK)                                                         |  |  |
|-----------------------------------------------------------------------------------------------------------------------------------------------------------------------------------------------------|------------------------------------------------------------------------------------------------------------------------------------------------------------------------------------------------------------------------------------------------|--|--|
|                                                                                                                                                                                                     | EXTERNAL LOAD BEARING                                                                                                                                                                                                                          |  |  |
|                                                                                                                                                                                                     | STUDS 35 X 90 MGP12 AT 450C/S UP MAX 3.6M<br>STUDS 45 X 90 MGP12 AT 300C/S UP TO 4.6M<br>T-PLATE 35 X 90 MGP12<br>B-PLATE 35 X 90 MGP12<br>NOGGING 35 X 90 MGP12                                                                               |  |  |
|                                                                                                                                                                                                     | EXTERNAL NON LOAD BEARING                                                                                                                                                                                                                      |  |  |
|                                                                                                                                                                                                     | STUDS 35 X 90 MGP12 AT 450C/S UP MAX 3.6M<br>STUDS 45 X 90 MGP12 AT 300C/S UP TO 4.6M                                                                                                                                                          |  |  |
|                                                                                                                                                                                                     | INTERNAL LOAD BEARING                                                                                                                                                                                                                          |  |  |
|                                                                                                                                                                                                     | STUDS 35 X 90 MGP12 AT 450C/S<br>T-PLATE 35 X 90 MGP12<br>B-PLATE 35 X 90 MGP12<br>NOGGING 35 X 90 MGP12                                                                                                                                       |  |  |
|                                                                                                                                                                                                     | INTERNAL NON LOAD BEARING                                                                                                                                                                                                                      |  |  |
|                                                                                                                                                                                                     | STUDS 35 X 70 MGP12 AT 450C/S<br>T-PLATE 35 X 70 MGP12<br>B-PLATE 35 X 70 MGP12<br>NOGGING 35 X 70 MGP12                                                                                                                                       |  |  |
|                                                                                                                                                                                                     | ALL STUDS AT OPENINGS 35 X 90 MGP12<br>MINIMUM OF 2 STUDS AT SIDES OF ALL OPENINGS                                                                                                                                                             |  |  |
|                                                                                                                                                                                                     | LINTELS:                                                                                                                                                                                                                                       |  |  |
| RB<br>CKED                                                                                                                                                                                          | 2600MM - 240 X 45MM LVL<br>2400MM - 240 X 35MM LVL<br>1800MM - 190 X 45MM LVL<br>1600MM - 170 X 45MM LVL<br>1400MM - 170 X 35MM LVL<br>1200MM - 120 X 35MM LVL<br>900MM - 120 X 35MM LVL<br>600MM - 90 X 45MM MGP10<br>450MM - 90 X 45MM MGP10 |  |  |
| THIS DRAWING IS COPYRIGHT AND IS FOR THE SOLE PURPOSE<br>OF CONSTRUCTING THE DWELLING BY COPYING,<br>REPRODUCING OR PUBLICATION WITH OR WITHOUT<br>MODIFICATION IN ANY WAY WHATSOEVER IS PROHIBITED |                                                                                                                                                                                                                                                |  |  |
| M MANUFACTURERS SPAN<br>.au/userfiles/6/file/hySPAN-Span-Guide-28pp-Sep11.pdf<br>URERS SPECIFICATIONS AND SPAN TABLES                                                                               |                                                                                                                                                                                                                                                |  |  |
| S                                                                                                                                                                                                   | Duth Golden Studios<br>26 Robin St<br>South Golden Beach<br>NSW 2483<br>2 6680 2286 / 0430 594 484                                                                                                                                             |  |  |
|                                                                                                                                                                                                     |                                                                                                                                                                                                                                                |  |  |