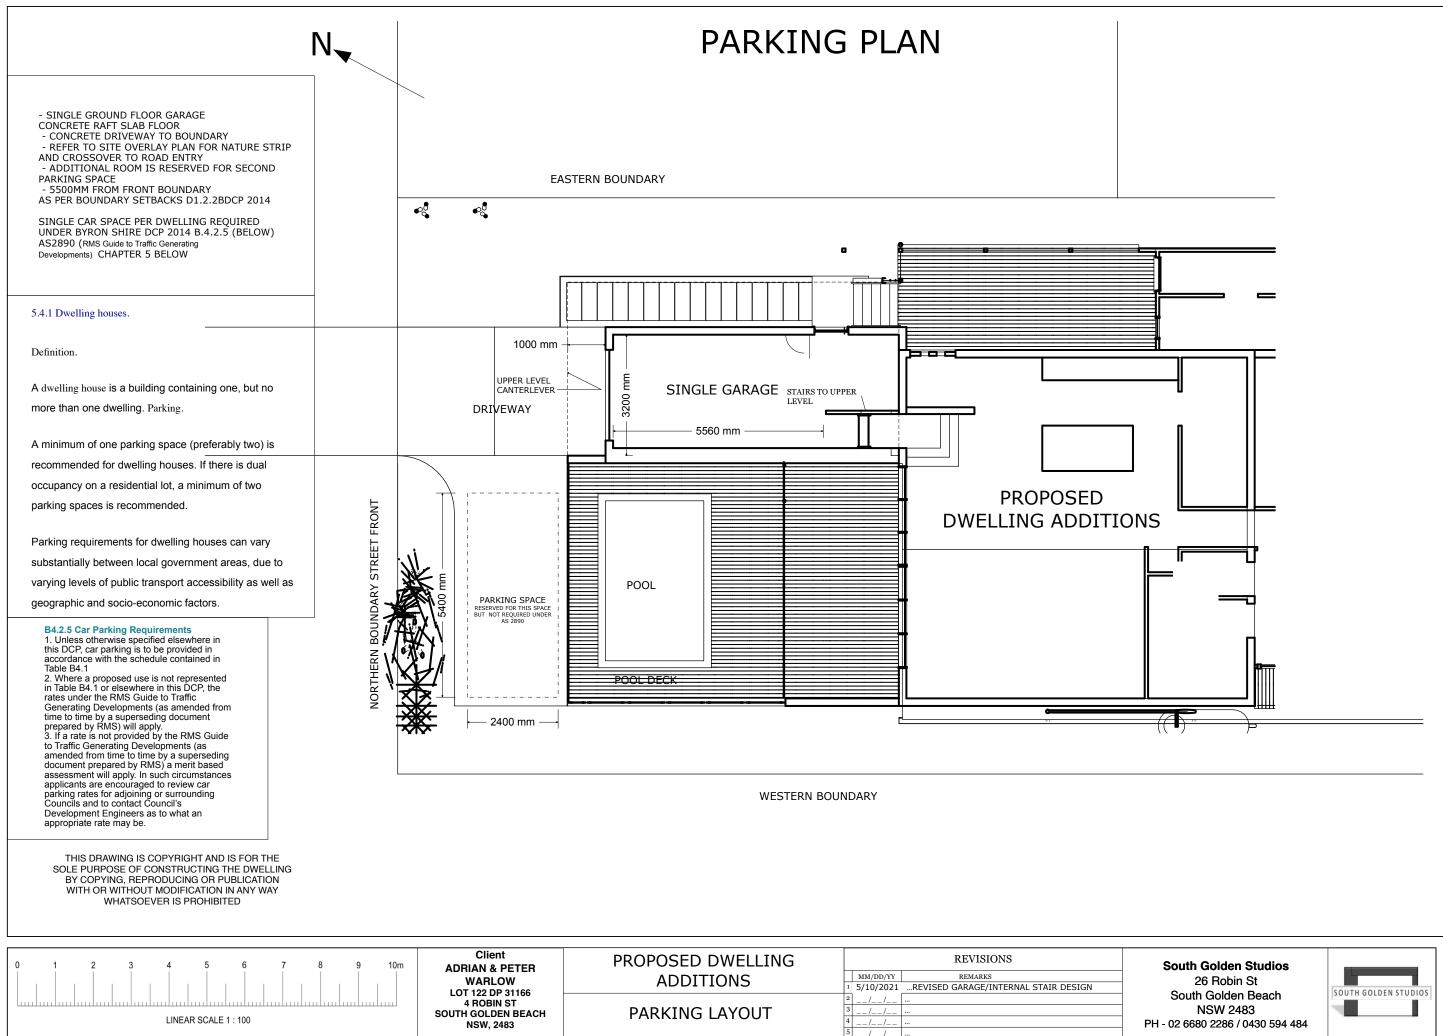

| NO SCALE | Client<br>ADRIAN & PETER                                                    | PROPOSED DWELLING |                       | REVISIONS                            |           |
|----------|-----------------------------------------------------------------------------|-------------------|-----------------------|--------------------------------------|-----------|
|          | WARLOW<br>LOT 122 DP 31166<br>4 ROBIN ST<br>SOUTH GOLDEN BEACH<br>NSW, 2483 | ADDITIONS         | MM/DD/YY              | REMARKS                              | $\square$ |
|          |                                                                             | COVER PAGE        | 2//                   | •••••••••••••••••••••••••••••••••••• |           |
|          |                                                                             |                   | 3//<br>4//<br>5 // // |                                      |           |
|          |                                                                             |                   | J <sup>_</sup> /      |                                      |           |