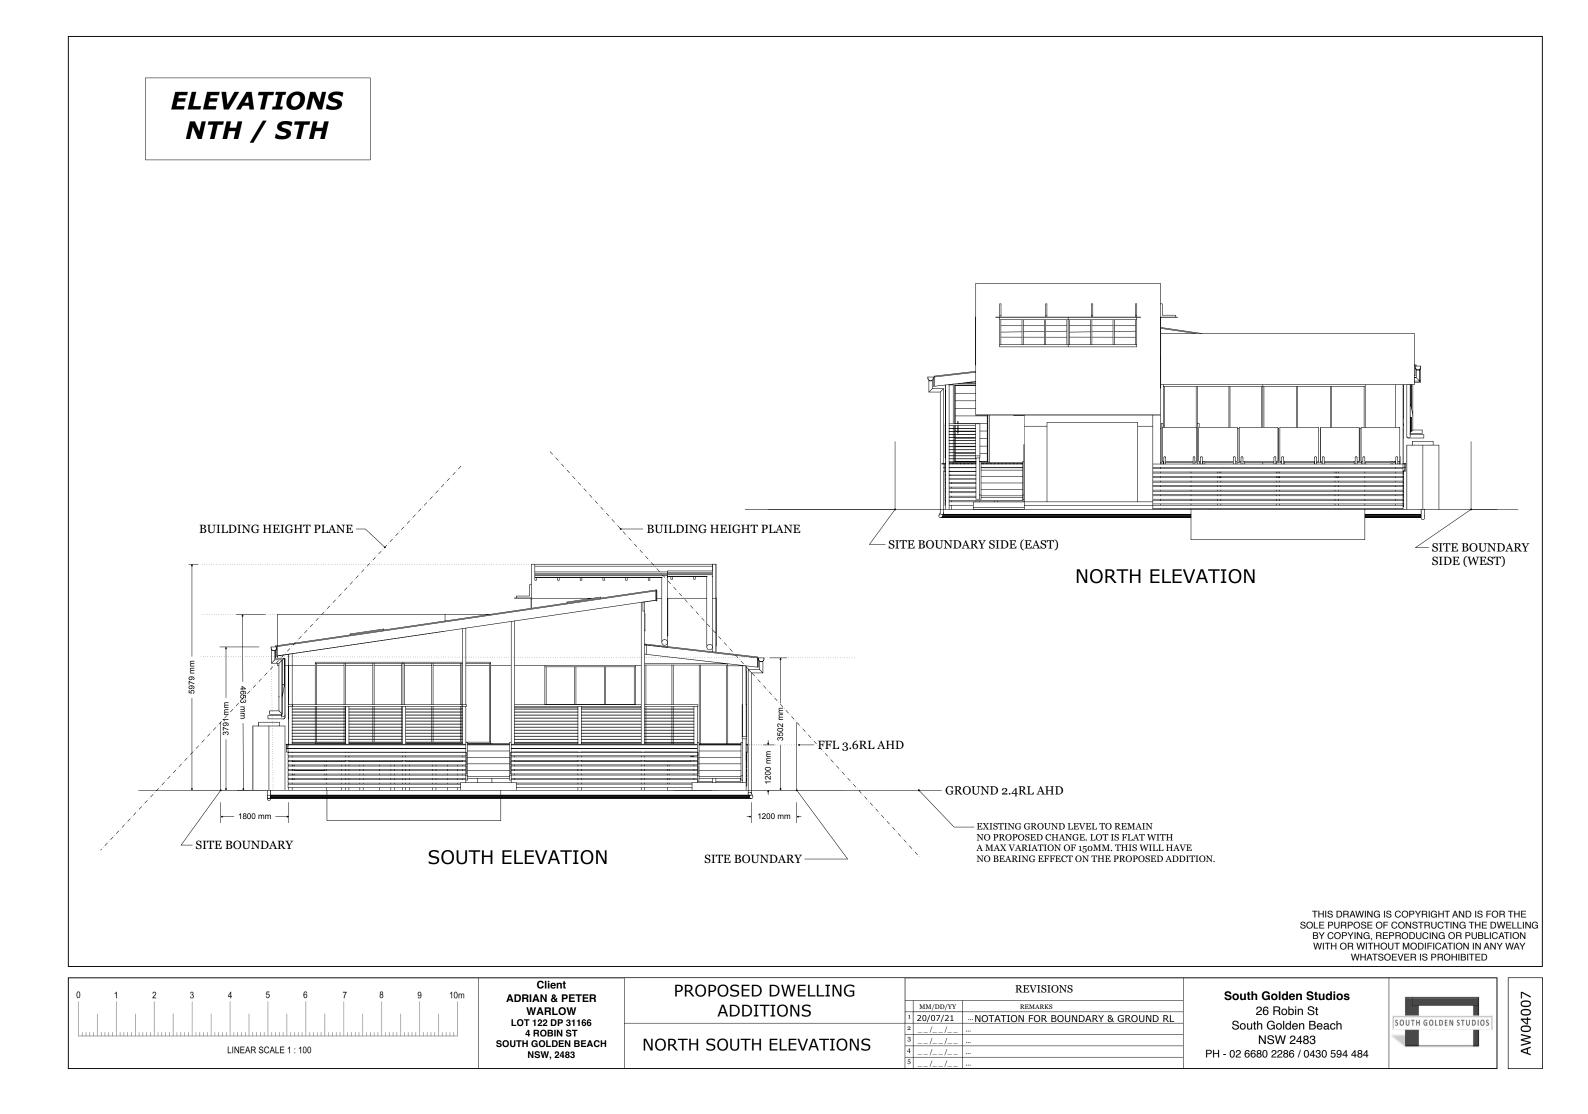

| NO SCALE | Client<br>ADRIAN & PETER                                                    | PROPOSED DWELLING |                       | REVISIONS                            |           |
|----------|-----------------------------------------------------------------------------|-------------------|-----------------------|--------------------------------------|-----------|
|          | WARLOW<br>LOT 122 DP 31166<br>4 ROBIN ST<br>SOUTH GOLDEN BEACH<br>NSW, 2483 | ADDITIONS         | MM/DD/YY              | REMARKS                              | $\square$ |
|          |                                                                             | COVER PAGE        | 2//                   | •••••••••••••••••••••••••••••••••••• |           |
|          |                                                                             |                   | 3//<br>4//<br>5 // // |                                      |           |
|          |                                                                             |                   | J <sup>_</sup> /      |                                      |           |