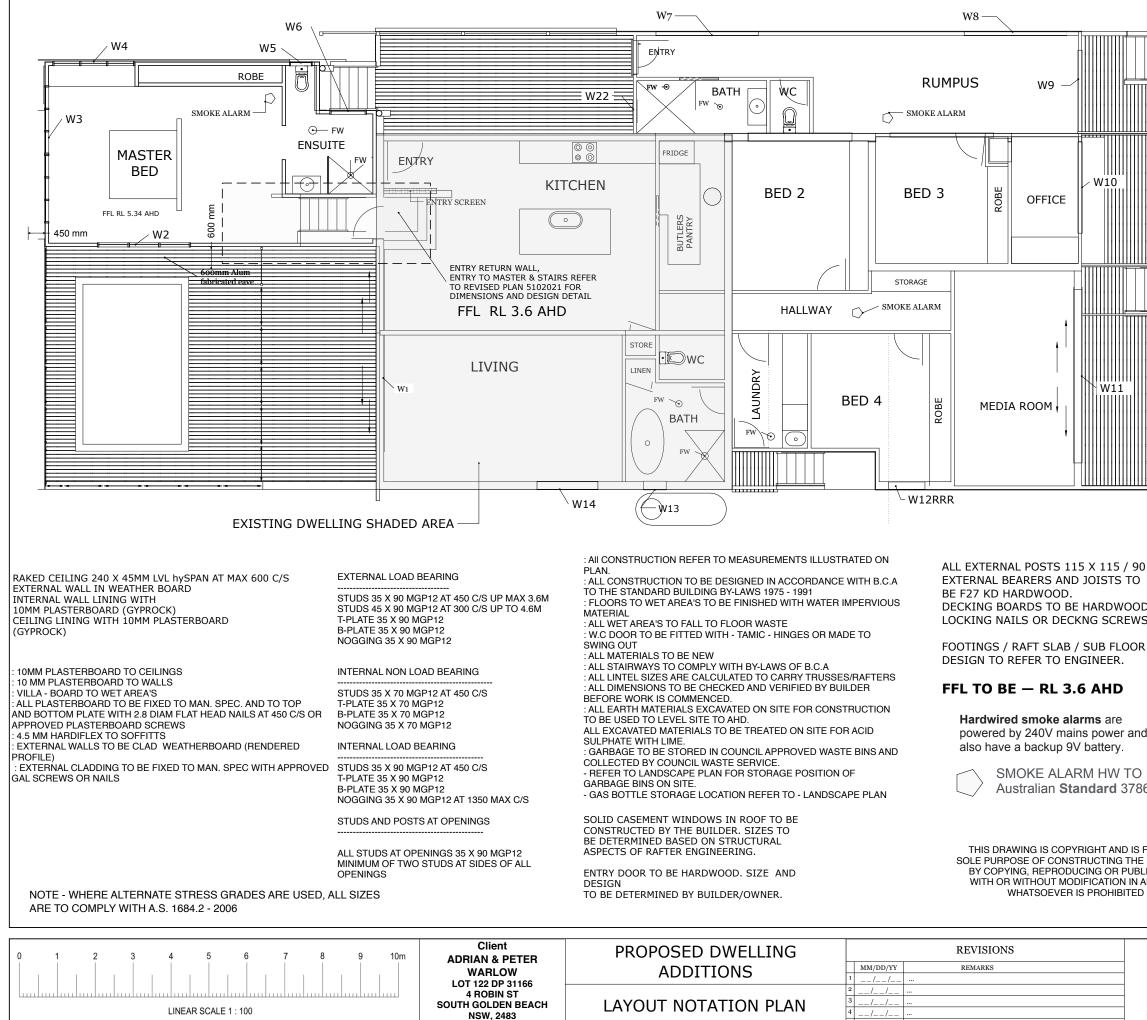

South Golden Studios 26 Robin St South Golden Beach NSW 2483 PH - 02 6680 2286 / 0430 594 484

|                                              | LOOR PLAN                                                                                                                                                                                                                                                                                                                                                                       |        |
|----------------------------------------------|---------------------------------------------------------------------------------------------------------------------------------------------------------------------------------------------------------------------------------------------------------------------------------------------------------------------------------------------------------------------------------|--------|
|                                              |                                                                                                                                                                                                                                                                                                                                                                                 |        |
|                                              | Living -         40.47 Sqm           Kitchen -         28.2 Sqm           Master Bed -         32 Sqm           Bed 2 -         11.85 Sqm           Bed 3 -         10 Sqm           Bed 4 -         11.27 Sqm           Baths WC -         15.94 Sqm           Ensuite -         4.65 Sqm           Hallways -         5.29 Sqm           Robe -         7.3 Sqm               |        |
|                                              | Stairwell - 3.42 Sqm<br>Media - 19.5 Sqm<br>Rumpus - 18.9 Sam<br>Wet bar - 6.4 Sqm<br>Walls & cbs -13.31 Sqm<br>Garage - 27 Sqm<br>Laundry - 6.05 Sqm                                                                                                                                                                                                                           |        |
|                                              | Total -234.55 SqmRear Decks -29 SqmPool Deck -30.65 SqmPool -20 SqmLndry Stair -2.45 SqmEntry Deck -18.2 SqmTotal -80 Sqm (incpool)                                                                                                                                                                                                                                             |        |
|                                              | TOTAL BUILDING<br>AREA - 234.85 SQM 40.2%                                                                                                                                                                                                                                                                                                                                       |        |
| 0 X 90 KWILA HARDWO                          | TOTAL DECK           AREA - 80 SQM 13.7%           OD           TOTAL POOL           AREA - 20 SQM 3.4%                                                                                                                                                                                                                                                                         |        |
| D FIXED WITH<br>S                            | TOTAL SITE<br>AREA - 581 SQM                                                                                                                                                                                                                                                                                                                                                    |        |
| R AND RAFTER                                 | WINDOWS<br>1 - 210/540 ALUM STACKER FSSSSF<br>2 - 180/240 ALUM SLIDER 2100 HEAD<br>3 - 800/3680 ALUM LOUVRE 4/PANEL 2<br>HEAD<br>4 - 120/210 ALUM SLIDER 2100 HEAD<br>5 - 90/60 ALUMM LVR 2100 HEAD                                                                                                                                                                             | 2100   |
| d                                            | 6 - 90/90 ALUM LVR 2100 HEAD<br>7 - 90/270 ALUM SLIDER 2100 HEAD<br>8 - 90/270 ALUM SLIDER 2100 HEAD<br>9 - 210/220 ALUM SLIDING DOOR<br>10 - 10/220 ALUM BIFOLD                                                                                                                                                                                                                |        |
| FOR THE<br>E DWELLING<br>LICATION<br>ANY WAY | 11 - 210/380 ALUM STACKER FSSSSF<br>12 - 90/140 ALUM LVR 2100 HEAD<br>13 - 60/90 ALUM SLIDER 2100 HEAD<br>14 - 120/160 ALUM SLIDER 2100 HEAD<br>15 - 40/270 ALUM LVR<br>16 - 40/270 ALUM LVR<br>17 - 450 X 900 ALUM SKYLIGHT CLEAR<br>18 - 450 X 900 ALUM SKYLIGHT CLEAR<br>20 - 450 X 900 ALUM SKYLIGHT CLEAR<br>21 - 450 X 900 ALUM SKYLIGHT CLEAR<br>22 - 60X60 ALUM FROSTED |        |
|                                              | (ALL WINDOWS BAR SKYLIGHTS TO BE<br>2100 HEAD UNLESS NOTED OTHERWIS                                                                                                                                                                                                                                                                                                             |        |
| South Goldon Stu                             | dias                                                                                                                                                                                                                                                                                                                                                                            | $\sim$ |