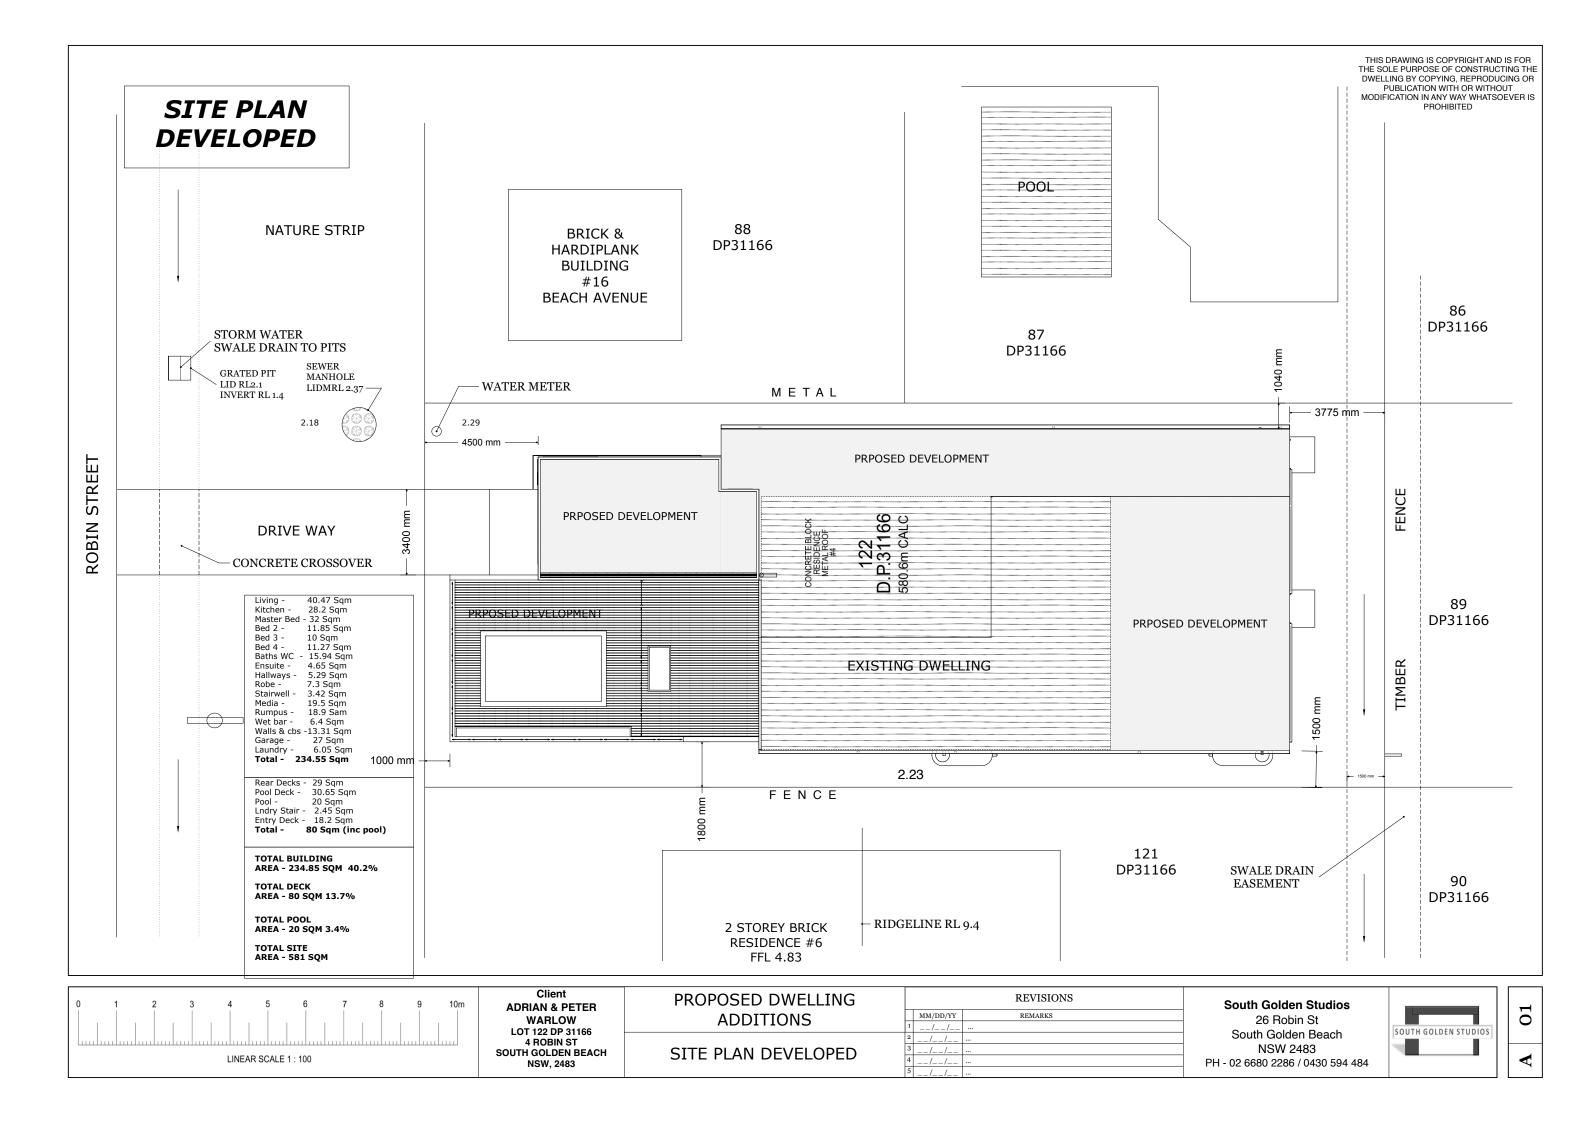

| NO SCALE | Client<br>ADRIAN & PETER                                                    | PROPOSED DWELLING |                       | REVISIONS                            |           |
|----------|-----------------------------------------------------------------------------|-------------------|-----------------------|--------------------------------------|-----------|
|          | WARLOW<br>LOT 122 DP 31166<br>4 ROBIN ST<br>SOUTH GOLDEN BEACH<br>NSW, 2483 | ADDITIONS         | MM/DD/YY              | REMARKS                              | $\square$ |
|          |                                                                             | COVER PAGE        | 2//                   | •••••••••••••••••••••••••••••••••••• |           |
|          |                                                                             |                   | 3//<br>4//<br>5 // // |                                      |           |
|          |                                                                             |                   | J <sup>_</sup> /      |                                      |           |