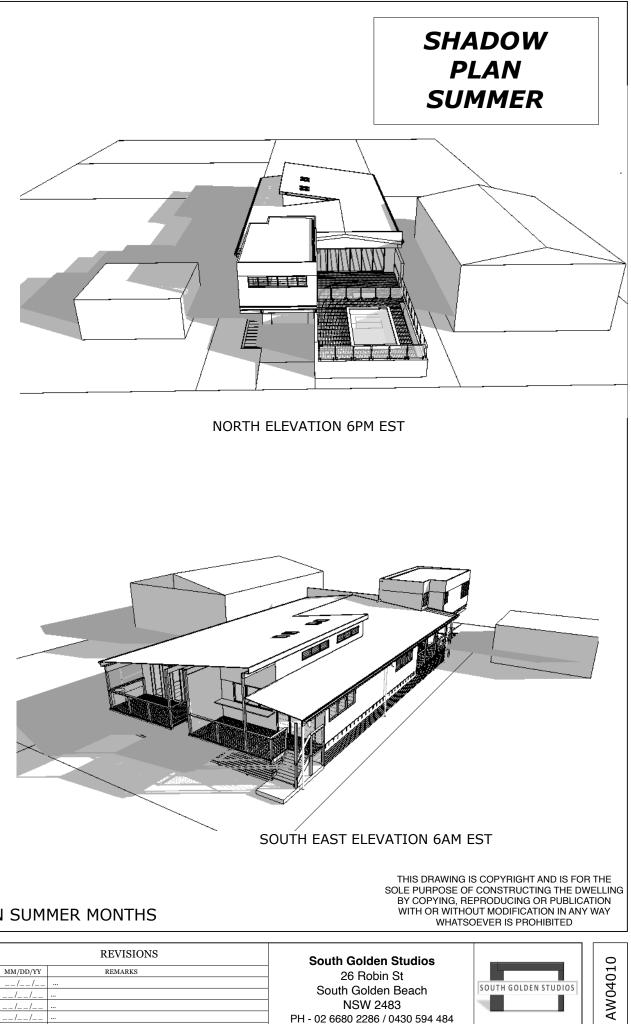

SOUTH EAST ELEVATION 6PM EST

## SHADOWING SHOWN IN SUMMER MONTHS

|                                                                                                                                                                                                     | -EXTERNAL WALL LINING WITH<br>4-6MM WATER IMPERVIOUS CEMENT FIBRE BOARD<br>-INTERNAL WALL LINING 10MM PLASTERBOARD<br>(GYPROCK)<br>-CEILING LINING WITH 10MM PLASTERBOARD<br>(GYPROCK)                                                         |  |  |
|-----------------------------------------------------------------------------------------------------------------------------------------------------------------------------------------------------|------------------------------------------------------------------------------------------------------------------------------------------------------------------------------------------------------------------------------------------------|--|--|
|                                                                                                                                                                                                     | EXTERNAL LOAD BEARING                                                                                                                                                                                                                          |  |  |
|                                                                                                                                                                                                     | STUDS 35 X 90 MGP12 AT 450C/S UP MAX 3.6M<br>STUDS 45 X 90 MGP12 AT 300C/S UP TO 4.6M<br>T-PLATE 35 X 90 MGP12<br>B-PLATE 35 X 90 MGP12<br>NOGGING 35 X 90 MGP12                                                                               |  |  |
|                                                                                                                                                                                                     | EXTERNAL NON LOAD BEARING                                                                                                                                                                                                                      |  |  |
|                                                                                                                                                                                                     | STUDS 35 X 90 MGP12 AT 450C/S UP MAX 3.6M<br>STUDS 45 X 90 MGP12 AT 300C/S UP TO 4.6M                                                                                                                                                          |  |  |
|                                                                                                                                                                                                     | INTERNAL LOAD BEARING                                                                                                                                                                                                                          |  |  |
|                                                                                                                                                                                                     | STUDS 35 X 90 MGP12 AT 450C/S<br>T-PLATE 35 X 90 MGP12<br>B-PLATE 35 X 90 MGP12<br>NOGGING 35 X 90 MGP12                                                                                                                                       |  |  |
|                                                                                                                                                                                                     | INTERNAL NON LOAD BEARING                                                                                                                                                                                                                      |  |  |
|                                                                                                                                                                                                     | STUDS 35 X 70 MGP12 AT 450C/S<br>T-PLATE 35 X 70 MGP12<br>B-PLATE 35 X 70 MGP12<br>NOGGING 35 X 70 MGP12                                                                                                                                       |  |  |
|                                                                                                                                                                                                     | ALL STUDS AT OPENINGS 35 X 90 MGP12<br>MINIMUM OF 2 STUDS AT SIDES OF ALL OPENINGS                                                                                                                                                             |  |  |
|                                                                                                                                                                                                     | LINTELS:                                                                                                                                                                                                                                       |  |  |
| RB<br>CKED                                                                                                                                                                                          | 2600MM - 240 X 45MM LVL<br>2400MM - 240 X 35MM LVL<br>1800MM - 190 X 45MM LVL<br>1600MM - 170 X 45MM LVL<br>1400MM - 170 X 35MM LVL<br>1200MM - 120 X 35MM LVL<br>900MM - 120 X 35MM LVL<br>600MM - 90 X 45MM MGP10<br>450MM - 90 X 45MM MGP10 |  |  |
| THIS DRAWING IS COPYRIGHT AND IS FOR THE SOLE PURPOSE<br>OF CONSTRUCTING THE DWELLING BY COPYING,<br>REPRODUCING OR PUBLICATION WITH OR WITHOUT<br>MODIFICATION IN ANY WAY WHATSOEVER IS PROHIBITED |                                                                                                                                                                                                                                                |  |  |
| M MANUFACTURERS SPAN<br>.au/userfiles/6/file/hySPAN-Span-Guide-28pp-Sep11.pdf<br>URERS SPECIFICATIONS AND SPAN TABLES                                                                               |                                                                                                                                                                                                                                                |  |  |
| S                                                                                                                                                                                                   | Duth Golden Studios<br>26 Robin St<br>South Golden Beach<br>NSW 2483<br>2 6680 2286 / 0430 594 484                                                                                                                                             |  |  |
|                                                                                                                                                                                                     |                                                                                                                                                                                                                                                |  |  |