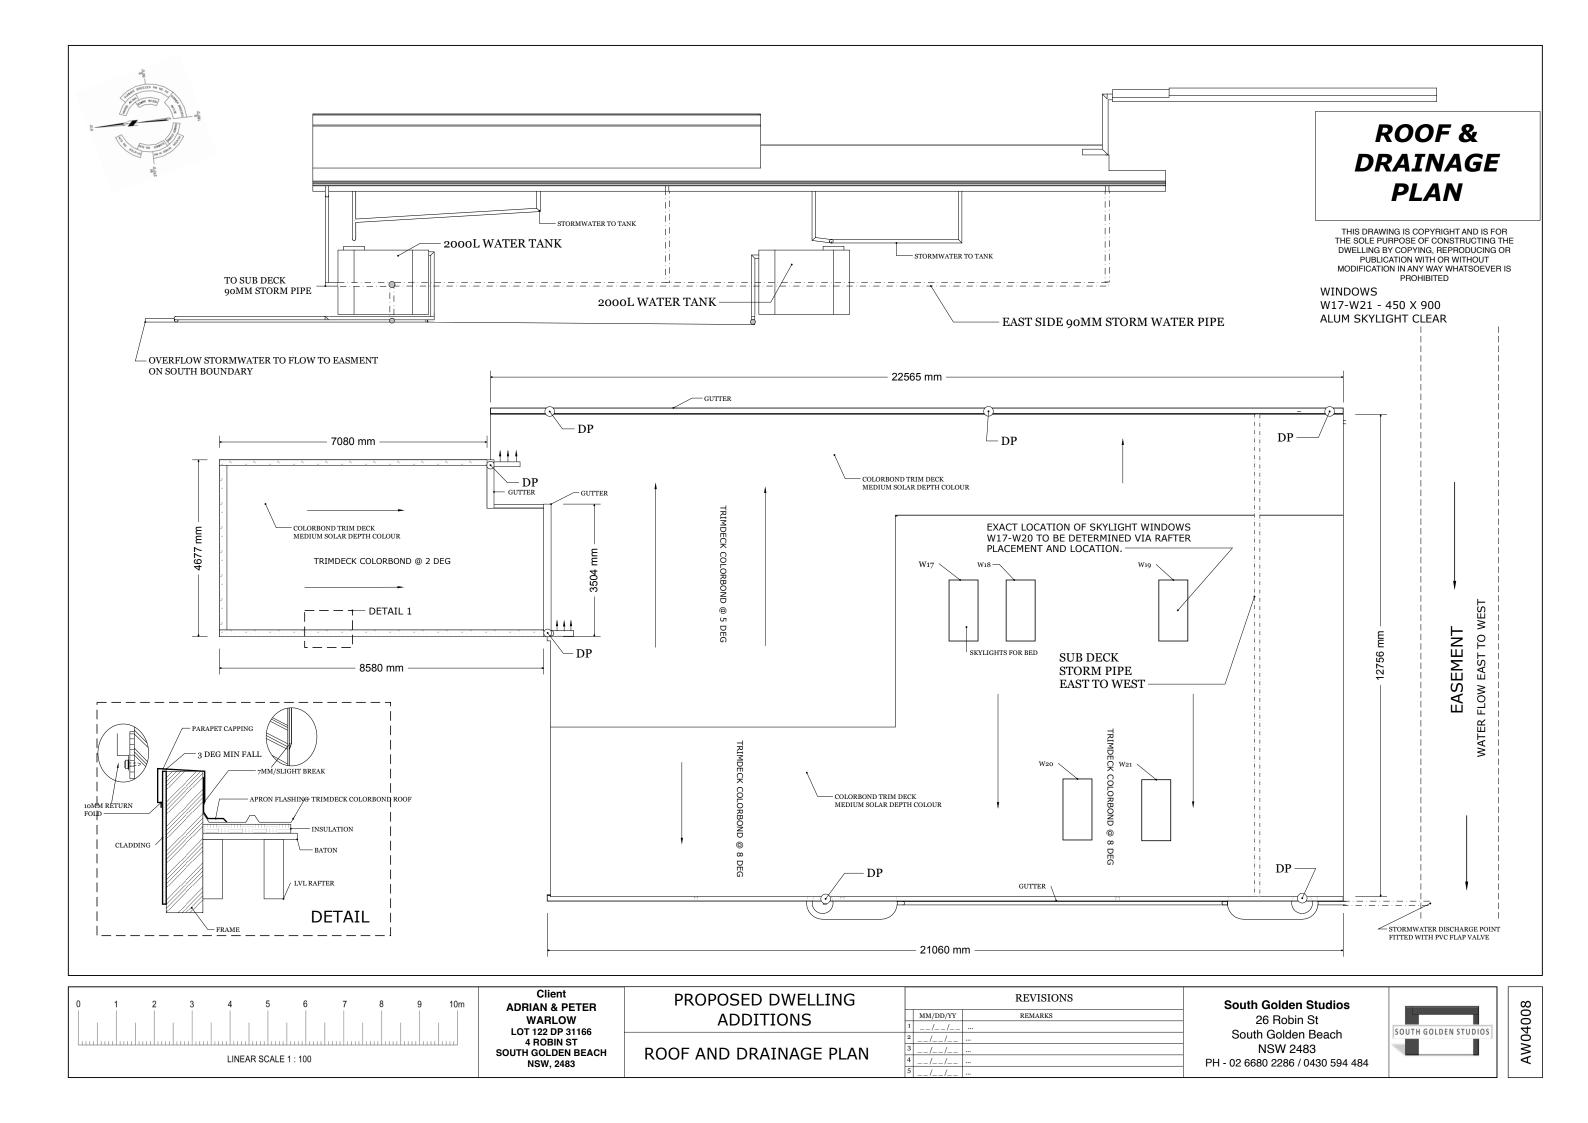

South Golden Studios 26 Robin St South Golden Beach NSW 2483 PH - 02 6680 2286 / 0430 594 484

| с   |  |
|-----|--|
| 400 |  |
| ΝŐ  |  |
| Ā   |  |

South Golden Studios 26 Robin St South Golden Beach NSW 2483 PH - 02 6680 2286 / 0430 594 484