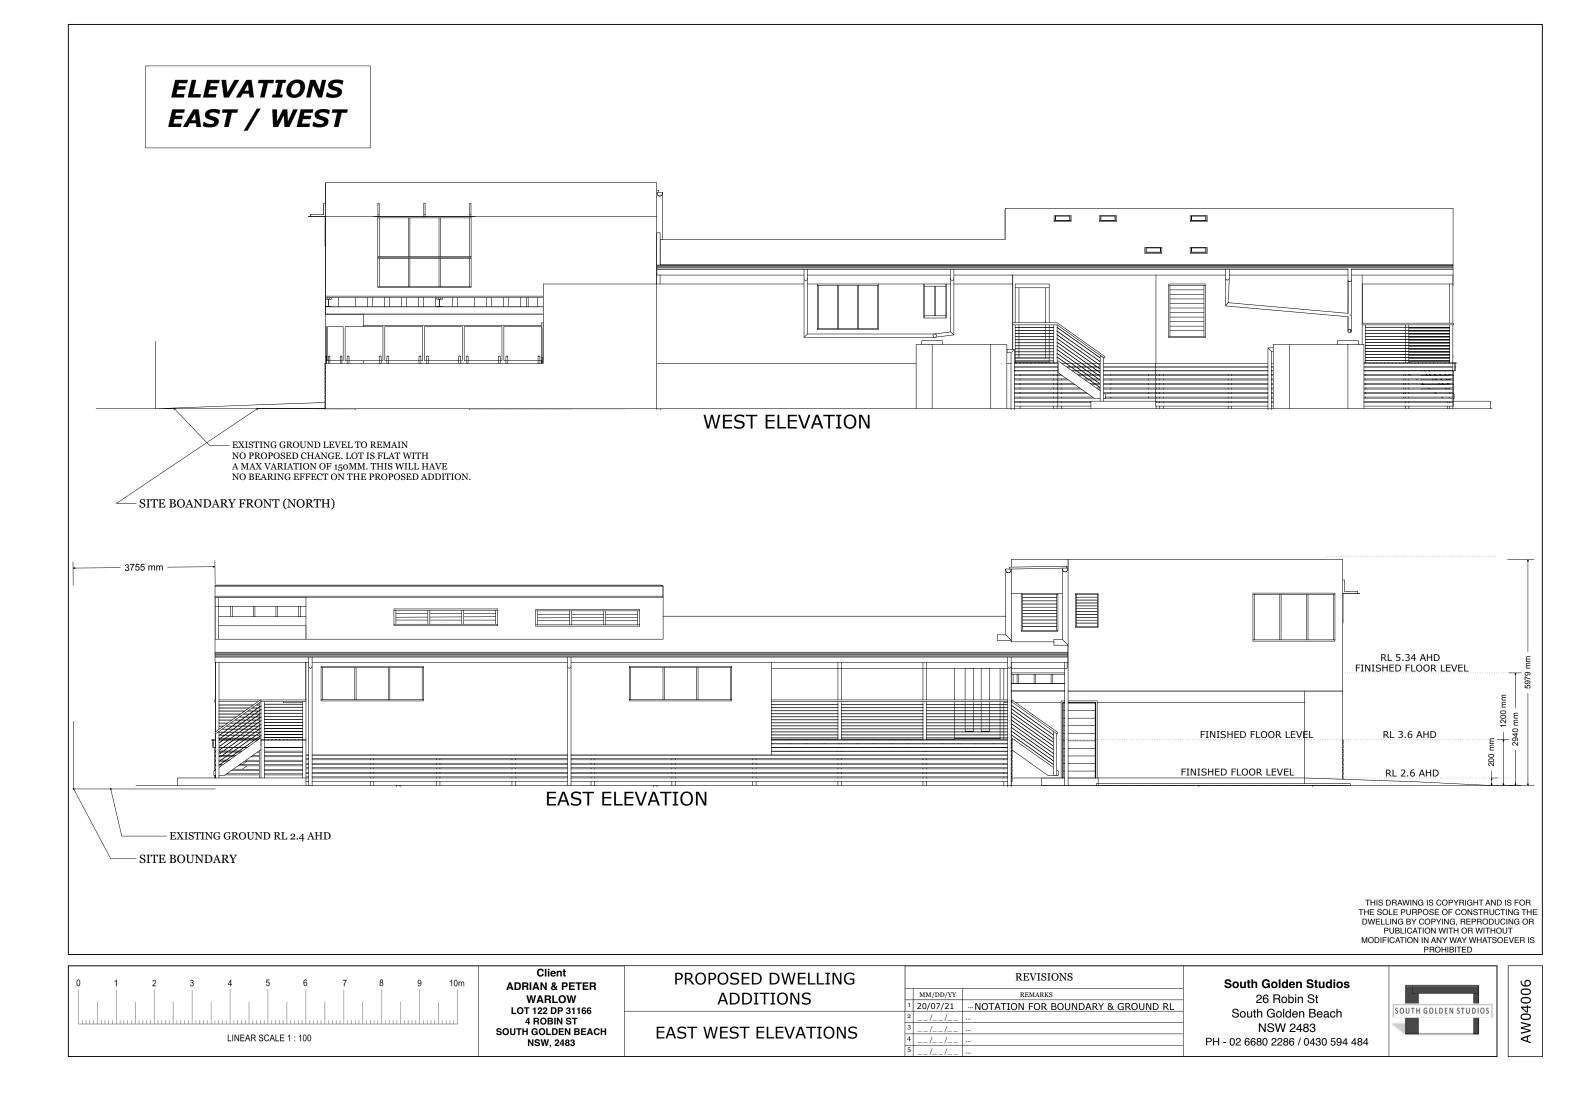

|        |
| South Goldon Stu                             | dias                                                                                                                                                                                                                                                                                                                                                                            | $\sim$ |

South Golden Studios 26 Robin St South Golden Beach NSW 2483 PH - 02 6680 2286 / 0430 594 484



| с   |  |
|-----|--|
| 400 |  |
| ΝŐ  |  |
| Ā   |  |





South Golden Studios 26 Robin St South Golden Beach NSW 2483 PH - 02 6680 2286 / 0430 594 484























SOUTH EAST ELEVATION 6PM EST

## SHADOWING SHOWN IN SUMMER MONTHS





|                                                                                                                                                                                                     | -EXTERNAL WALL LINING WITH<br>4-6MM WATER IMPERVIOUS CEMENT FIBRE BOARD<br>-INTERNAL WALL LINING 10MM PLASTERBOARD<br>(GYPROCK)<br>-CEILING LINING WITH 10MM PLASTERBOARD<br>(GYPROCK)                                                         |  |  |
|-----------------------------------------------------------------------------------------------------------------------------------------------------------------------------------------------------|-------------------------------------------------------------------