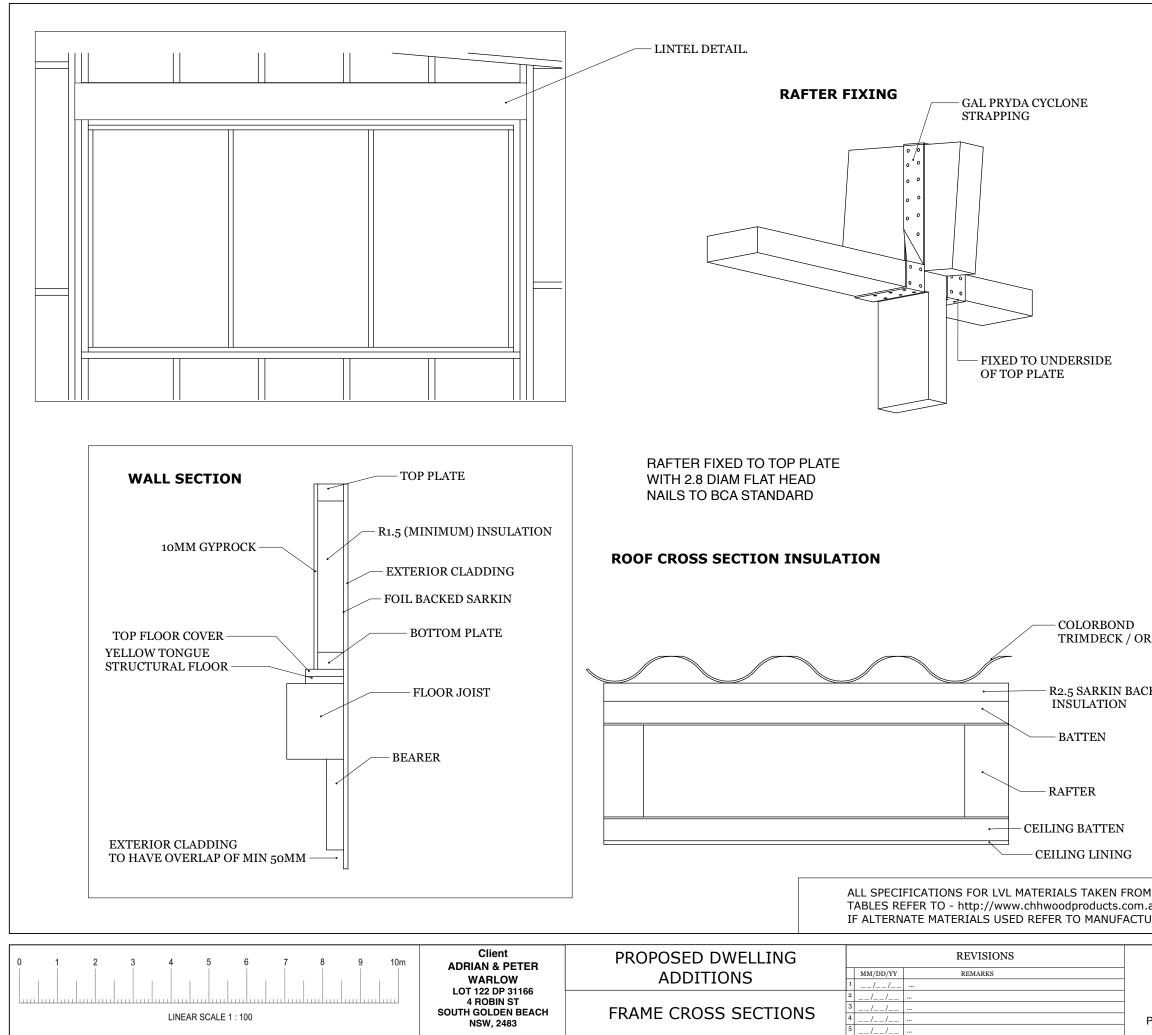

## SHADOWING SHOWN IN SUMMER MONTHS

|                                                                                                                                                                                                     | -EXTERNAL WALL LINING WITH<br>4-6MM WATER IMPERVIOUS CEMENT FIBRE BOARD<br>-INTERNAL WALL LINING 10MM PLASTERBOARD<br>(GYPROCK)<br>-CEILING LINING WITH 10MM PLASTERBOARD<br>(GYPROCK)                                                         |  |  |
|-----------------------------------------------------------------------------------------------------------------------------------------------------------------------------------------------------|------------------------------------------------------------------------------------------------------------------------------------------------------------------------------------------------------------------------------------------------|--|--|
|                                                                                                                                                                                                     | EXTERNAL LOAD BEARING                                                                                                                                                                                                                          |  |  |
|                                                                                                                                                                                                     | STUDS 35 X 90 MGP12 AT 450C/S UP MAX 3.6M<br>STUDS 45 X 90 MGP12 AT 300C/S UP TO 4.6M<br>T-PLATE 35 X 90 MGP12<br>B-PLATE 35 X 90 MGP12<br>NOGGING 35 X 90 MGP12                                                                               |  |  |
|                                                                                                                                                                                                     | EXTERNAL NON LOAD BEARING                                                                                                                                                                                                                      |  |  |
|                                                                                                                                                                                                     | STUDS 35 X 90 MGP12 AT 450C/S UP MAX 3.6M<br>STUDS 45 X 90 MGP12 AT 300C/S UP TO 4.6M                                                                                                                                                          |  |  |
|                                                                                                                                                                                                     | INTERNAL LOAD BEARING                                                                                                                                                                                                                          |  |  |
|                                                                                                                                                                                                     | STUDS 35 X 90 MGP12 AT 450C/S<br>T-PLATE 35 X 90 MGP12<br>B-PLATE 35 X 90 MGP12<br>NOGGING 35 X 90 MGP12                                                                                                                                       |  |  |
|                                                                                                                                                                                                     | INTERNAL NON LOAD BEARING                                                                                                                                                                                                                      |  |  |
|                                                                                                                                                                                                     | STUDS 35 X 70 MGP12 AT 450C/S<br>T-PLATE 35 X 70 MGP12<br>B-PLATE 35 X 70 MGP12<br>NOGGING 35 X 70 MGP12                                                                                                                                       |  |  |
|                                                                                                                                                                                                     | ALL STUDS AT OPENINGS 35 X 90 MGP12<br>MINIMUM OF 2 STUDS AT SIDES OF ALL OPENINGS                                                                                                                                                             |  |  |
|                                                                                                                                                                                                     | LINTELS:                                                                                                                                                                                                                                       |  |  |
| RB<br>CKED                                                                                                                                                                                          | 2600MM - 240 X 45MM LVL<br>2400MM - 240 X 35MM LVL<br>1800MM - 190 X 45MM LVL<br>1600MM - 170 X 45MM LVL<br>1400MM - 170 X 35MM LVL<br>1200MM - 120 X 35MM LVL<br>900MM - 120 X 35MM LVL<br>600MM - 90 X 45MM MGP10<br>450MM - 90 X 45MM MGP10 |  |  |
| THIS DRAWING IS COPYRIGHT AND IS FOR THE SOLE PURPOSE<br>OF CONSTRUCTING THE DWELLING BY COPYING,<br>REPRODUCING OR PUBLICATION WITH OR WITHOUT<br>MODIFICATION IN ANY WAY WHATSOEVER IS PROHIBITED |                                                                                                                                                                                                                                                |  |  |
| M MANUFACTURERS SPAN<br>.au/userfiles/6/file/hySPAN-Span-Guide-28pp-Sep11.pdf<br>URERS SPECIFICATIONS AND SPAN TABLES                                                                               |                                                                                                                                                                                                                                                |  |  |
| S                                                                                                                                                                                                   | Duth Golden Studios<br>26 Robin St<br>South Golden Beach<br>NSW 2483<br>2 6680 2286 / 0430 594 484                                                                                                                                             |  |  |
|                                                                                                                                                                                                     |                                                                                                                                                                                                                                                |  |  |