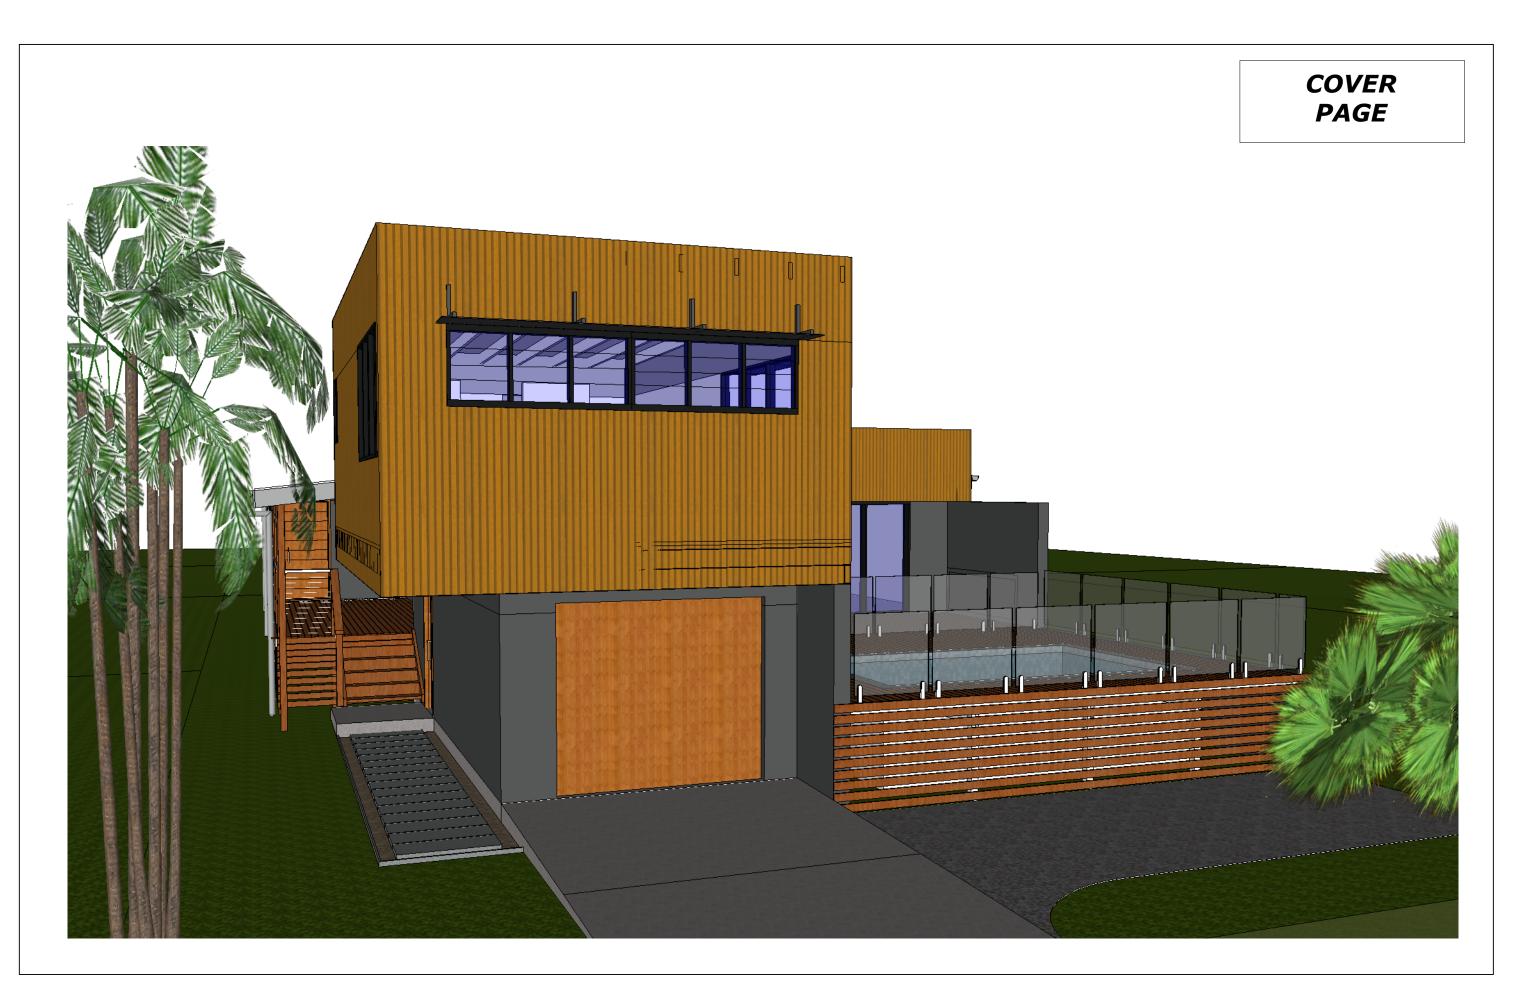

| NO SCALE | Client<br>ADRIAN & PETER                                                    | PROPOSED DWELLING |                       | REVISIONS                            |           |
|----------|-----------------------------------------------------------------------------|-------------------|-----------------------|--------------------------------------|-----------|
|          | WARLOW<br>LOT 122 DP 31166<br>4 ROBIN ST<br>SOUTH GOLDEN BEACH<br>NSW, 2483 | ADDITIONS         | MM/DD/YY              | REMARKS                              | $\square$ |
|          |                                                                             | COVER PAGE        | 2//                   | •••••••••••••••••••••••••••••••••••• |           |
|          |                                                                             |                   | 3//<br>4//<br>5 // // |                                      |           |
|          |                                                                             |                   | J <sup>_</sup> /      |                                      |           |