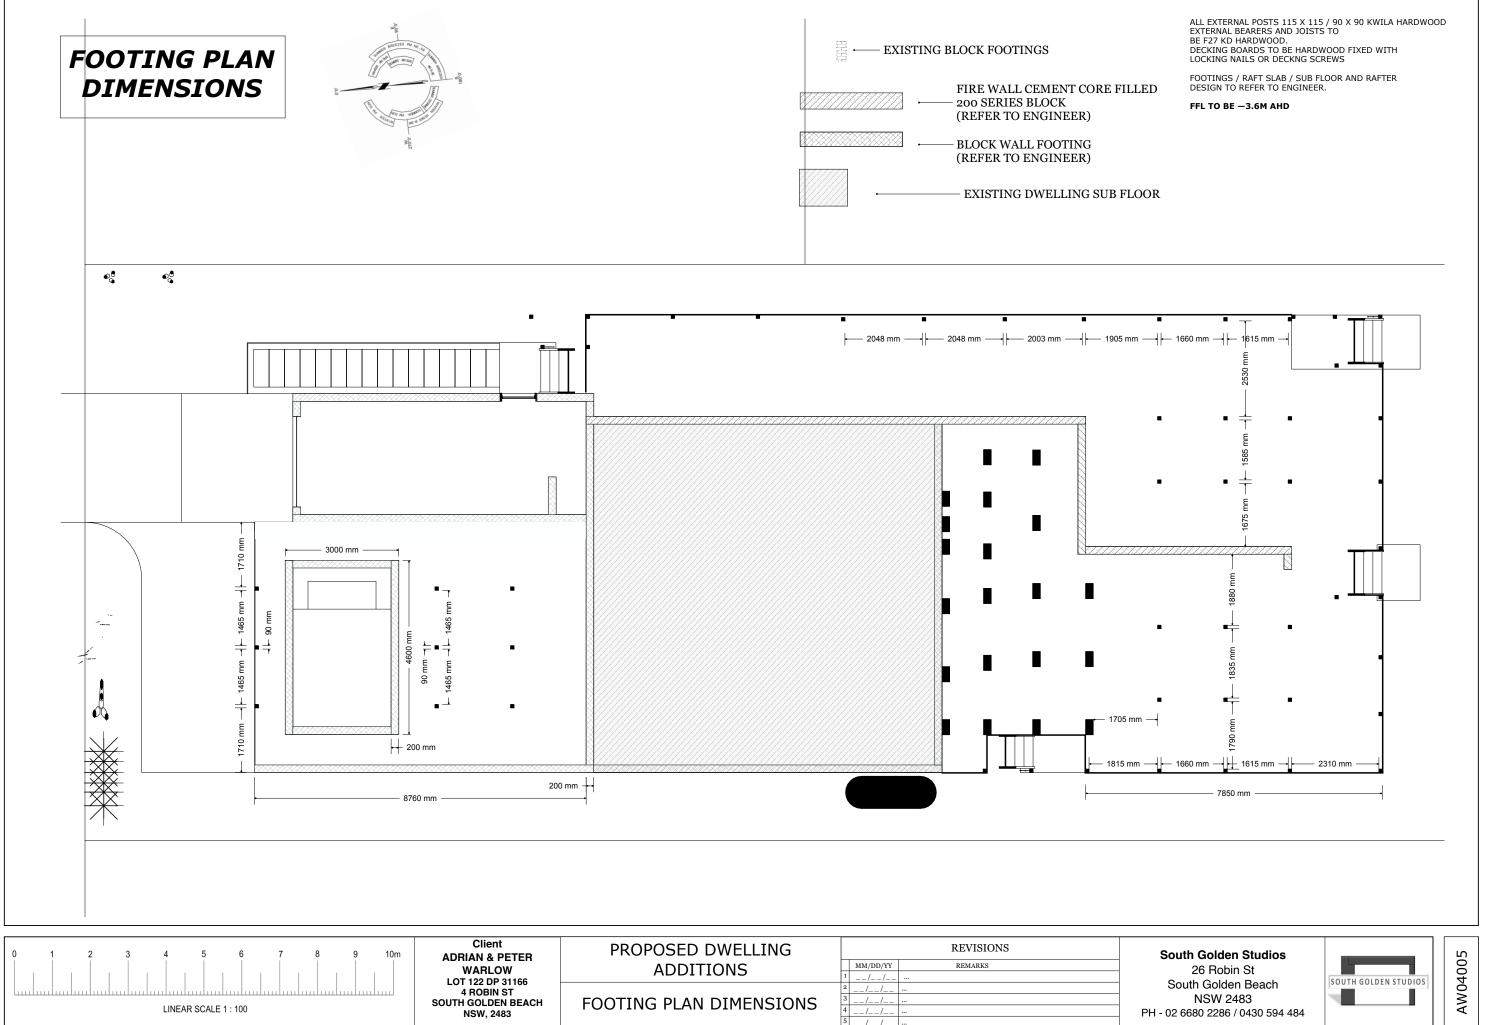

|        |
| South Goldon Stu                             | dias                                                                                                                                                                                                                                                                                                                                                                            | $\sim$ |

South Golden Studios 26 Robin St South Golden Beach NSW 2483 PH - 02 6680 2286 / 0430 594 484



| с   |  |
|-----|--|
| 400 |  |
| ΝŐ  |  |
| Ā   |  |





South Golden Studios 26 Robin St South Golden Beach NSW 2483 PH - 02 6680 2286 / 0430 594 484























SOUTH EAST ELEVATION 6PM EST

## SHADOWING SHOWN IN SUMMER MONTHS





|                                                                                                                                                                                                     | -EXTERNAL WALL LINING WITH<br>4-6MM WATER IMPERVIOUS CEMENT FIBRE BOARD<br>-INTERNAL WALL LINING 10MM PLASTERBOARD<br>(GYPROCK)<br>-CEILING LINING WITH 10MM PLASTERBOARD<br>(GYPROCK)                                                         |  |  |
|-----------------------------------------------------------------------------------------------------------------------------------------------------------------------------------------------------|-----------------------------------------------------------------