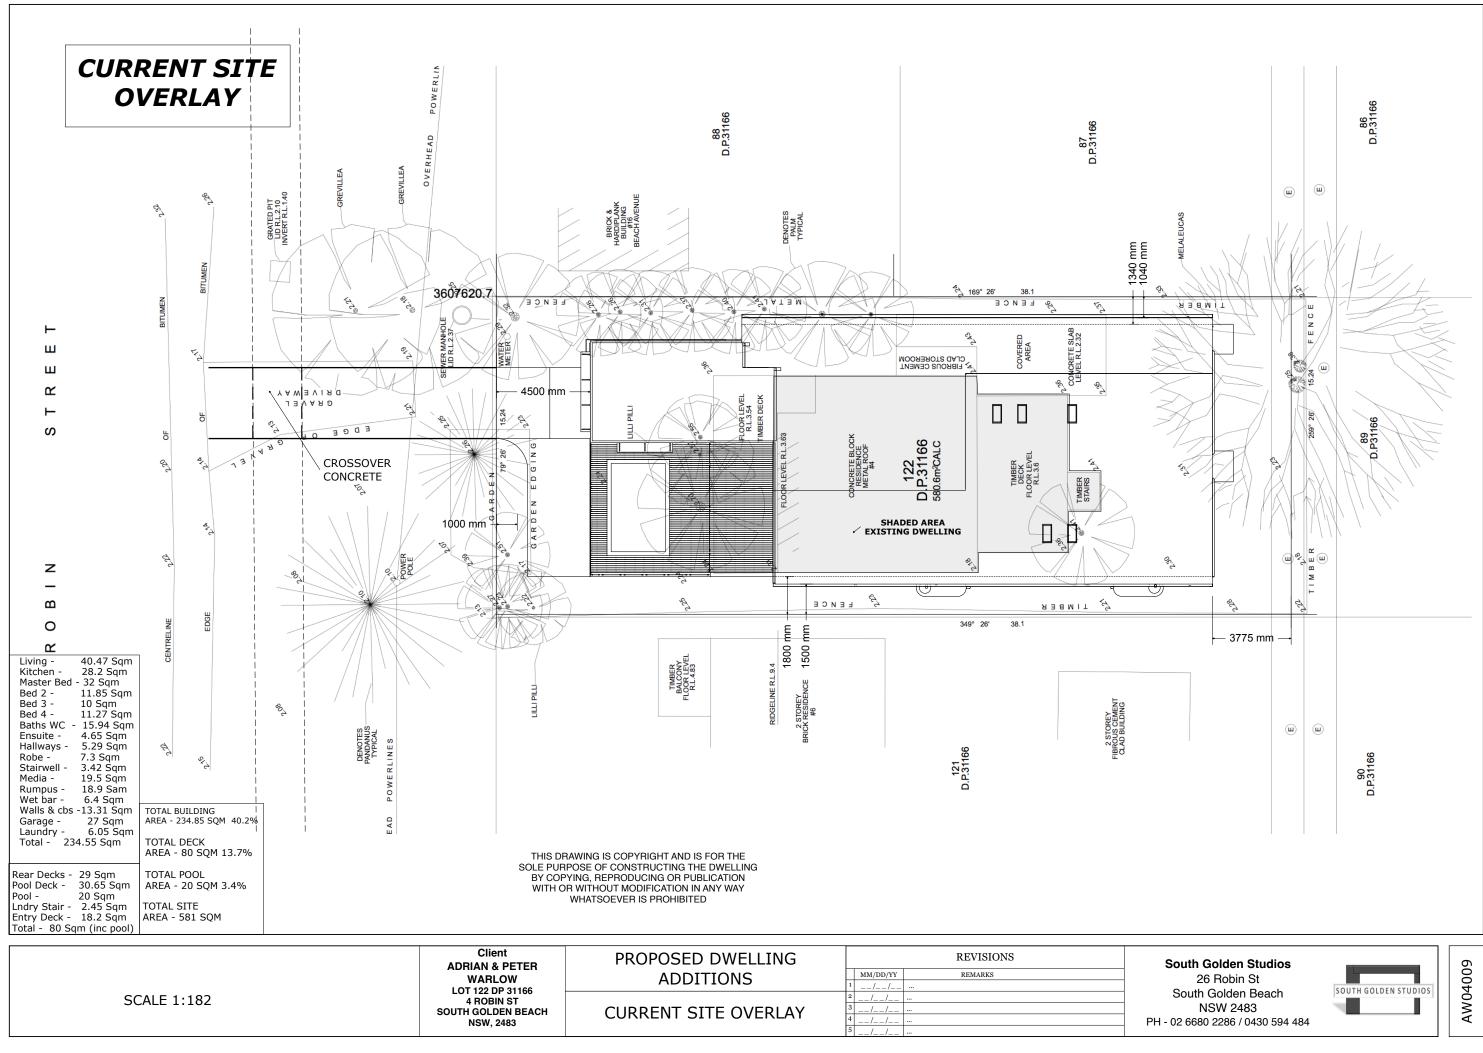

| NO SCALE | Client<br>ADRIAN & PETER                                                    | PROPOSED DWELLING |                       | REVISIONS                            |           |
|----------|-----------------------------------------------------------------------------|-------------------|-----------------------|--------------------------------------|-----------|
|          | WARLOW<br>LOT 122 DP 31166<br>4 ROBIN ST<br>SOUTH GOLDEN BEACH<br>NSW, 2483 | ADDITIONS         | MM/DD/YY              | REMARKS                              | $\square$ |
|          |                                                                             | COVER PAGE        | 2//                   | •••••••••••••••••••••••••••••••••••• |           |
|          |                                                                             |                   | 3//<br>4//<br>5 // // |                                      |           |
|          |                                                                             |                   | J <sup>_</sup> /      |                                      |           |