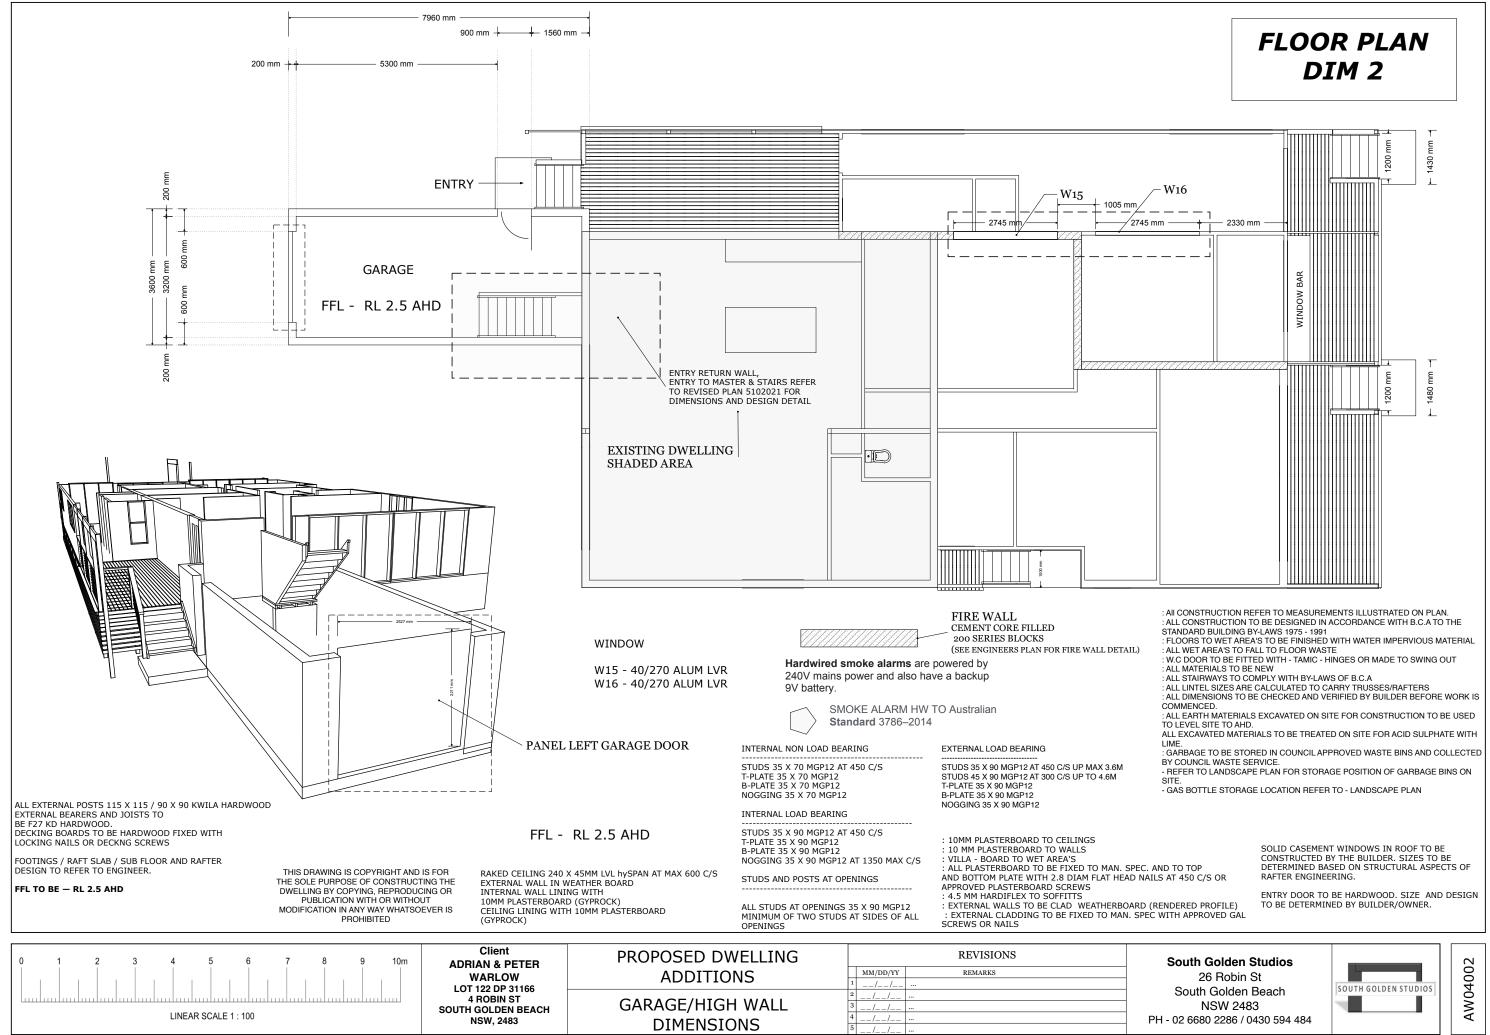

South Golden Studios 26 Robin St South Golden Beach NSW 2483 PH - 02 6680 2286 / 0430 594 484

|                                              | LOOR PLAN                                                                                                                                                                                                                                                                                                                                                                       |        |
|----------------------------------------------|---------------------------------------------------------------------------------------------------------------------------------------------------------------------------------------------------------------------------------------------------------------------------------------------------------------------------------------------------------------------------------|--------|
|                                              |                                                                                                                                                                                                                                                                                                                                                                                 |        |
|                                              | Living -         40.47 Sqm           Kitchen -         28.2 Sqm           Master Bed -         32 Sqm           Bed 2 -         11.85 Sqm           Bed 3 -         10 Sqm           Bed 4 -         11.27 Sqm           Baths WC -         15.94 Sqm           Ensuite -         4.65 Sqm           Hallways -         5.29 Sqm           Robe -         7.3 Sqm               |        |
|                                              | Stairwell - 3.42 Sqm<br>Media - 19.5 Sqm<br>Rumpus - 18.9 Sam<br>Wet bar - 6.4 Sqm<br>Walls & cbs -13.31 Sqm<br>Garage - 27 Sqm<br>Laundry - 6.05 Sqm                                                                                                                                                                                                                           |        |
|                                              | Total -234.55 SqmRear Decks -29 SqmPool Deck -30.65 SqmPool -20 SqmLndry Stair -2.45 SqmEntry Deck -18.2 SqmTotal -80 Sqm (incpool)                                                                                                                                                                                                                                             |        |
|                                              | TOTAL BUILDING<br>AREA - 234.85 SQM 40.2%                                                                                                                                                                                                                                                                                                                                       |        |
| 0 X 90 KWILA HARDWO                          | TOTAL DECK           AREA - 80 SQM 13.7%           OD           TOTAL POOL           AREA - 20 SQM 3.4%                                                                                                                                                                                                                                                                         |        |
| D FIXED WITH<br>S                            | TOTAL SITE<br>AREA - 581 SQM                                                                                                                                                                                                                                                                                                                                                    |        |
| R AND RAFTER                                 | WINDOWS<br>1 - 210/540 ALUM STACKER FSSSSF<br>2 - 180/240 ALUM SLIDER 2100 HEAD<br>3 - 800/3680 ALUM LOUVRE 4/PANEL 2<br>HEAD<br>4 - 120/210 ALUM SLIDER 2100 HEAD<br>5 - 90/60 ALUMM LVR 2100 HEAD                                                                                                                                                                             | 2100   |
| d                                            | 6 - 90/90 ALUM LVR 2100 HEAD<br>7 - 90/270 ALUM SLIDER 2100 HEAD<br>8 - 90/270 ALUM SLIDER 2100 HEAD<br>9 - 210/220 ALUM SLIDING DOOR<br>10 - 10/220 ALUM BIFOLD                                                                                                                                                                                                                |        |
| FOR THE<br>E DWELLING<br>LICATION<br>ANY WAY | 11 - 210/380 ALUM STACKER FSSSSF<br>12 - 90/140 ALUM LVR 2100 HEAD<br>13 - 60/90 ALUM SLIDER 2100 HEAD<br>14 - 120/160 ALUM SLIDER 2100 HEAD<br>15 - 40/270 ALUM LVR<br>16 - 40/270 ALUM LVR<br>17 - 450 X 900 ALUM SKYLIGHT CLEAR<br>18 - 450 X 900 ALUM SKYLIGHT CLEAR<br>20 - 450 X 900 ALUM SKYLIGHT CLEAR<br>21 - 450 X 900 ALUM SKYLIGHT CLEAR<br>22 - 60X60 ALUM FROSTED |        |
|                                              | (ALL WINDOWS BAR SKYLIGHTS TO BE<br>2100 HEAD UNLESS NOTED OTHERWIS                                                                                                                                                                                                                                                                                                             |        |
| South Goldon Stu                             | dias                                                                                                                                                                                                                                                                                                                                                                            | $\sim$ |